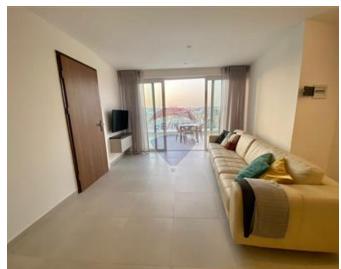

### **Apartment - For Rent - Pieta**

PIETA - Modern, highly finished apartment located on the sixth floor of this newly renovated seafront block, close to amenities and public transport. Property comprises an open plan (fully equipped) kitchen / living / dining area leading to a spacious terrace enjoying lovely Marina and far reaching sea views. Three double bedrooms, Two bathrooms (main being en-suite). Fully air conditioned and equipped throughout, flat screen TV, washing machine, dishwasher. Also available is an optional lock up garage.