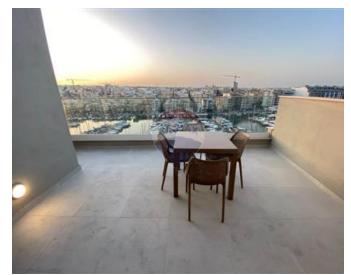

### **Apartment - For Rent - Pieta**

PIETA - Modern, highly finished apartment located on the sixth floor of this newly renovated seafront block, close to amenities and public transport. Property comprises an open plan (fully equipped) kitchen / living / dining area leading to a spacious terrace enjoying lovely Marina and far reaching sea views. Three double bedrooms, Two bathrooms (main being en-suite). Fully air conditioned and equipped throughout, flat screen TV, washing machine, dishwasher. Also available is an optional lock up garage.