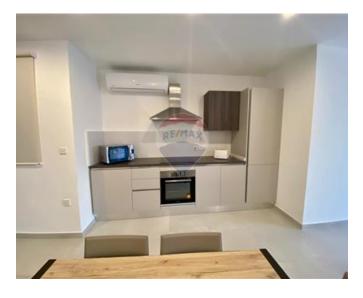

### **Apartment - For Rent - Pieta**

PIETA - Modern, highly finished apartment located on the sixth floor of this newly renovated seafront block, close to amenities and public transport. Property comprises an open plan (fully equipped) kitchen / living / dining area leading to a spacious terrace enjoying lovely Marina and far reaching sea views. Three double bedrooms, Two bathrooms (main being en-suite). Fully air conditioned and equipped throughout, flat screen TV, washing machine, dishwasher. Also available is an optional lock up garage.

#### **Features**

- ✓ Lift
- Ceramic Floor
- Electricity Utility
- Gypsum Plastering
- Skirting
- Terrace

- Kitchen/Dinette
- En Suite
- Soffit Ceilings
- ✓ A/C
- ✓ Wi-Fi