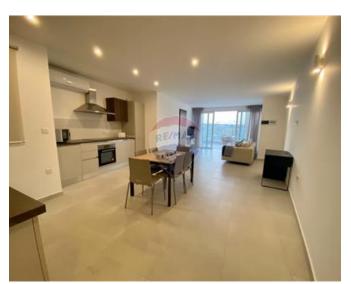

### **Apartment - For Rent - Pieta**

PIETA - Modern, highly finished apartment located on the sixth floor of this newly renovated seafront block, close to amenities and public transport. Property comprises an open plan (fully equipped) kitchen / living / dining area leading to a spacious terrace enjoying lovely Marina and far reaching sea views. Three double bedrooms, Two bathrooms (main being en-suite). Fully air conditioned and equipped throughout, flat screen TV, washing machine, dishwasher. Also available is an optional lock up garage.

### Rooms

- Kitchen/Living/Dining: 0 x 0 m (0 m2)
- ✓ Double Bedroom : 0 x 0 m (0 m2)
- ✓ Double Bedroom : 0 x 0 m (0 m2)
- ✓ Double Bedroom : 0 x 0 m (0 m2)
- Bathroom Ensuite : 0 x 0 m (0 m2)
- ✓ Bathroom : 0 x 0 m (0 m2)