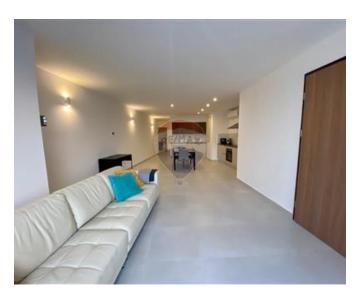

### **Apartment - For Rent - Pieta**

PIETA - Modern, highly finished apartment located on the sixth floor of this newly renovated seafront block, close to amenities and public transport. Property comprises an open plan (fully equipped) kitchen / living / dining area leading to a spacious terrace enjoying lovely Marina and far reaching sea views. Three double bedrooms, Two bathrooms (main being en-suite). Fully air conditioned and equipped throughout, flat screen TV, washing machine, dishwasher. Also available is an optional lock up garage.