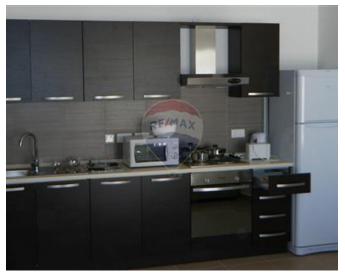

### **Apartment - For Rent - St Julian's**

ST JULIAN'S - Located in the centre of the local nightlife in Paceville. This apartment comprises an open plan kitchen/ living / dining area leading onto a balcony, two double bedrooms and two bathrooms. This property is centrally located, close to all amenities, air conditioned and served with a lift.

#### Rooms

✓ Kitchen/Living/Dining : 0 x 0 m (0 m2)

✓ Double Bedroom : 0 x 0 m (0 m2)

✓ Double Bedroom : 0 x 0 m (0 m2)

✓ Bathroom : 0 x 0 m (0 m2)

✓ Bathroom : 0 x 0 m (0 m2)