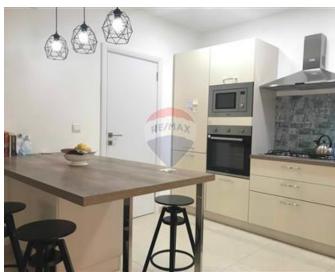

## Maisonette - For Rent - Kalkara

KALKARA - Located in a quiet residential area of Kalkara, is this bright and highly finished corner maisonette. Layout is in the form of an open plan kitchen / dining / living room, leading onto a small internal yard, 2 double bedrooms, 1 bathroom (with bathtub and shower), storage room and a laundry room. This lovely family property is fully equipped and fully furnished, ready to move into. Viewing is highly recommended.

#### Rooms

✓ Kitchen/Living/Dining: 0 x 0 m (0 m2)

✓ Double Bedroom : 0 x 0 m (0 m2)

✓ Double Bedroom : 0 x 0 m (0 m2)

✓ Bathroom : 0 x 0 m (0 m2)

✓ Laundry : 0 x 0 m (0 m2)

✓ Box Room : 0 x 0 m (0 m2)