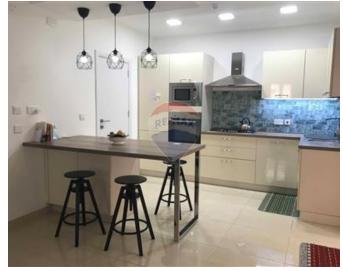

## Maisonette - For Rent - Kalkara

KALKARA - Located in a quiet residential area of Kalkara, is this bright and highly finished corner maisonette. Layout is in the form of an open plan kitchen / dining / living room, leading onto a small internal yard, 2 double bedrooms, 1 bathroom (with bathtub and shower), storage room and a laundry room. This lovely family property is fully equipped and fully furnished, ready to move into. Viewing is highly recommended.

#### Rooms

✓ Kitchen/Living/Dining: 0 x 0 m (0 m2)

✓ Double Bedroom : 0 x 0 m (0 m2)

✓ Double Bedroom : 0 x 0 m (0 m2)

✓ Bathroom : 0 x 0 m (0 m2)

✓ Laundry : 0 x 0 m (0 m2)

✓ Box Room : 0 x 0 m (0 m2)