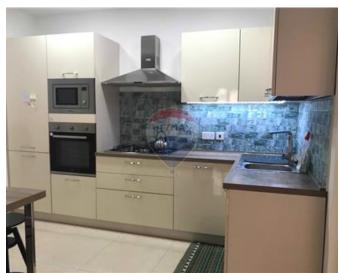

## Maisonette - For Rent - Kalkara

KALKARA - Located in a quiet residential area of Kalkara, is this bright and highly finished corner maisonette. Layout is in the form of an open plan kitchen / dining / living room, leading onto a small internal yard, 2 double bedrooms, 1 bathroom (with bathtub and shower), storage room and a laundry room. This lovely family property is fully equipped and fully furnished, ready to move into. Viewing is highly recommended.

#### Rooms

✓ Kitchen/Living/Dining: 0 x 0 m (0 m2)

✓ Double Bedroom : 0 x 0 m (0 m2)

✓ Double Bedroom : 0 x 0 m (0 m2)

✓ Bathroom : 0 x 0 m (0 m2)

✓ Laundry : 0 x 0 m (0 m2)

✓ Box Room : 0 x 0 m (0 m2)