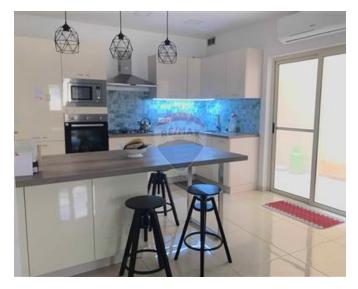

## Maisonette - For Rent - Kalkara

KALKARA - Located in a quiet residential area of Kalkara, is this bright and highly finished corner maisonette. Layout is in the form of an open plan kitchen / dining / living room, leading onto a small internal yard, 2 double bedrooms, 1 bathroom (with bathtub and shower), storage room and a laundry room. This lovely family property is fully equipped and fully furnished, ready to move into. Viewing is highly recommended.