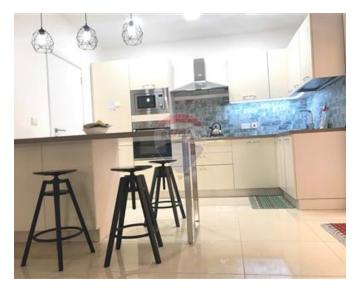

## Maisonette - For Rent - Kalkara

KALKARA - Located in a quiet residential area of Kalkara, is this bright and highly finished corner maisonette. Layout is in the form of an open plan kitchen / dining / living room, leading onto a small internal yard, 2 double bedrooms, 1 bathroom (with bathtub and shower), storage room and a laundry room. This lovely family property is fully equipped and fully furnished, ready to move into. Viewing is highly recommended.

#### Rooms

✓ Kitchen/Living/Dining: 0 x 0 m (0 m2)

✓ Double Bedroom : 0 x 0 m (0 m2)

✓ Double Bedroom : 0 x 0 m (0 m2)

✓ Bathroom : 0 x 0 m (0 m2)

✓ Laundry : 0 x 0 m (0 m2)

✓ Box Room : 0 x 0 m (0 m2)