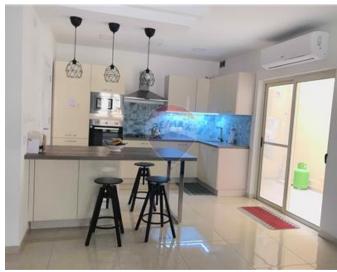

## Maisonette - For Rent - Kalkara

KALKARA - Located in a quiet residential area of Kalkara, is this bright and highly finished corner maisonette. Layout is in the form of an open plan kitchen / dining / living room, leading onto a small internal yard, 2 double bedrooms, 1 bathroom (with bathtub and shower), storage room and a laundry room. This lovely family property is fully equipped and fully furnished, ready to move into. Viewing is highly recommended.