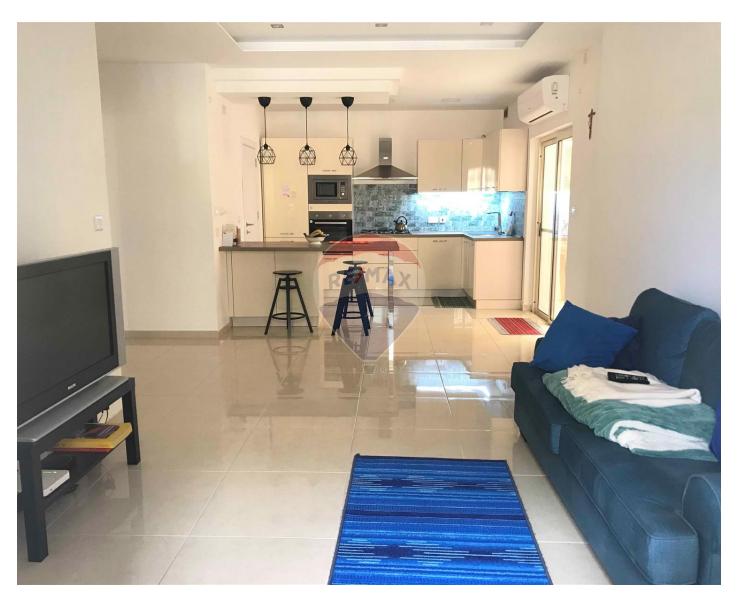

## Maisonette - For Rent - Kalkara

KALKARA - Located in a quiet residential area of Kalkara, is this bright and highly finished corner maisonette. Layout is in the form of an open plan kitchen / dining / living room, leading onto a small internal yard, 2 double bedrooms, 1 bathroom (with bathtub and shower), storage room and a laundry room. This lovely family property is fully equipped and fully furnished, ready to move into. Viewing is highly recommended.