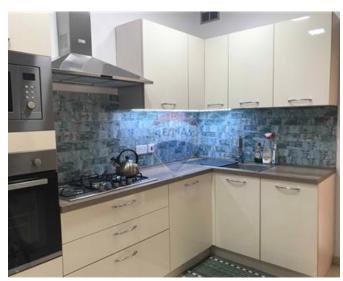

## Maisonette - For Rent - Kalkara

KALKARA - Located in a quiet residential area of Kalkara, is this bright and highly finished corner maisonette. Layout is in the form of an open plan kitchen / dining / living room, leading onto a small internal yard, 2 double bedrooms, 1 bathroom (with bathtub and shower), storage room and a laundry room. This lovely family property is fully equipped and fully furnished, ready to move into. Viewing is highly recommended.

#### Rooms

✓ Kitchen/Living/Dining: 0 x 0 m (0 m2)

✓ Double Bedroom : 0 x 0 m (0 m2)

✓ Double Bedroom : 0 x 0 m (0 m2)

✓ Bathroom : 0 x 0 m (0 m2)

✓ Laundry : 0 x 0 m (0 m2)

✓ Box Room : 0 x 0 m (0 m2)