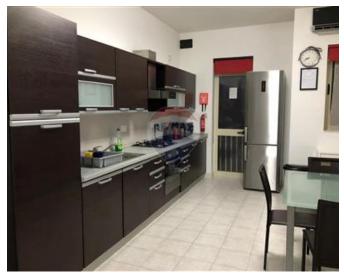

### **Apartment - For Rent - Gzira**

GZIRA - Second-floor apartment located in the heart of Gzira, just off the seafront and walking distance to all amenities, including shops, supermarket, pharmacy, restaurants and cafes. Property comprises a spacious open-plan kitchen/living/dining area, two double bedrooms, main bathroom and a shower room.

### **Features**

✓ Kitchen/Dinette

✓ A/C

Balcony

### Rooms

Kitchen/Living/Dining: 0 x 0 m (0 m2)

✓ Double Bedroom : 0 x 0 m (0 m2)

✓ Double Bedroom : 0 x 0 m (0 m2)

✓ Bathroom : 0 x 0 m (0 m2)

✓ Shower: 0 x 0 m (0 m2)