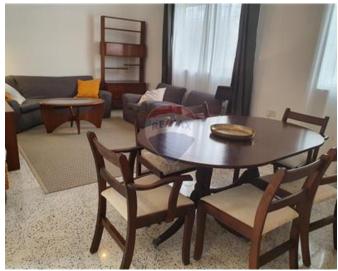

# Terraced House - For Rent - Ta' I-Ibragg

IBRAGG – Charming terraced house tucked away at the end of an alley having its own garden with fruit and olive trees. This typical Mediterranean home has been newly refurbished and decorated in a relaxed style throughout. The entrance features a bright hall with an internal staircase, and leads to a separate sitting/dining room, a comfortable kitchen/breakfast room overlooking the garden and a shower-room. Sleeping arrangements, in the form of three bedrooms, may be found on the upper level : main bedroom, single bedroom with balcony and a study including sofa-bed. This floor also comprises a bathroom with a bathtub. A possibility for a 4th bedroom exists at roof level, also served with a bathroom and having access to a good sized roof terrace. The entire house is well-lit, air-conditioned, generously equipped and comes with its own carport.