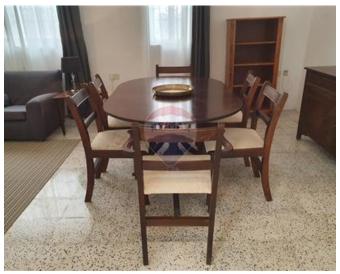

# Terraced House - For Rent - Ta' I-Ibragg

IBRAGG – Charming terraced house tucked away at the end of an alley having its own garden with fruit and olive trees. This typical Mediterranean home has been newly refurbished and decorated in a relaxed style throughout. The entrance features a bright hall with an internal staircase, and leads to a separate sitting/dining room, a comfortable kitchen/breakfast room overlooking the garden and a shower-room. Sleeping arrangements, in the form of three bedrooms, may be found on the upper level : main bedroom, single bedroom with balcony and a study including sofa-bed. This floor also comprises a bathroom with a bathtub. A possibility for a 4th bedroom exists at roof level, also served with a bathroom and having access to a good sized roof terrace. The entire house is well-lit, air-conditioned, generously equipped and comes with its own carport.