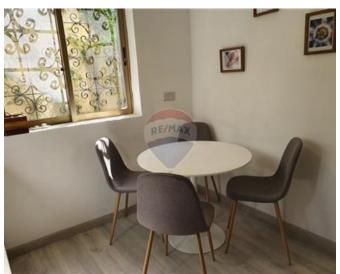

# Terraced House - For Rent - Ta' I-Ibragg

IBRAGG – Charming terraced house tucked away at the end of an alley having its own garden with fruit and olive trees. This typical Mediterranean home has been newly refurbished and decorated in a relaxed style throughout. The entrance features a bright hall with an internal staircase, and leads to a separate sitting/dining room, a comfortable kitchen/breakfast room overlooking the garden and a shower-room. Sleeping arrangements, in the form of three bedrooms, may be found on the upper level : main bedroom, single bedroom with balcony and a study including sofa-bed. This floor also comprises a bathroom with a bathtub. A possibility for a 4th bedroom exists at roof level, also served with a bathroom and having access to a good sized roof terrace. The entire house is well-lit, air-conditioned, generously equipped and comes with its own carport.