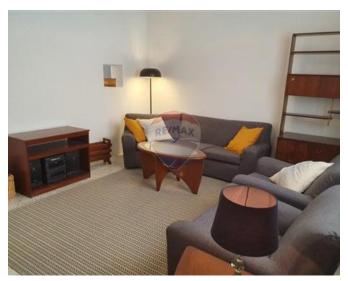

# Terraced House - For Rent - Ta' I-Ibragg

IBRAGG – Charming terraced house tucked away at the end of an alley having its own garden with fruit and olive trees. This typical Mediterranean home has been newly refurbished and decorated in a relaxed style throughout. The entrance features a bright hall with an internal staircase, and leads to a separate sitting/dining room, a comfortable kitchen/breakfast room overlooking the garden and a shower-room. Sleeping arrangements, in the form of three bedrooms, may be found on the upper level : main bedroom, single bedroom with balcony and a study including sofa-bed. This floor also comprises a bathroom with a bathtub. A possibility for a 4th bedroom exists at roof level, also served with a bathroom and having access to a good sized roof terrace. The entire house is well-lit, air-conditioned, generously equipped and comes with its own carport.