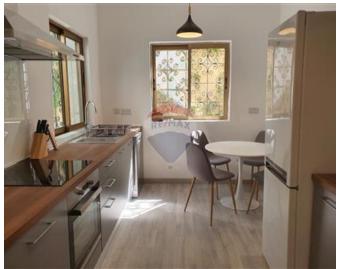

# Terraced House - For Rent - Ta' I-Ibragg

IBRAGG – Charming terraced house tucked away at the end of an alley having its own garden with fruit and olive trees. This typical Mediterranean home has been newly refurbished and decorated in a relaxed style throughout. The entrance features a bright hall with an internal staircase, and leads to a separate sitting/dining room, a comfortable kitchen/breakfast room overlooking the garden and a shower-room. Sleeping arrangements, in the form of three bedrooms, may be found on the upper level : main bedroom, single bedroom with balcony and a study including sofa-bed. This floor also comprises a bathroom with a bathtub. A possibility for a 4th bedroom exists at roof level, also served with a bathroom and having access to a good sized roof terrace. The entire house is well-lit, air-conditioned, generously equipped and comes with its own carport.