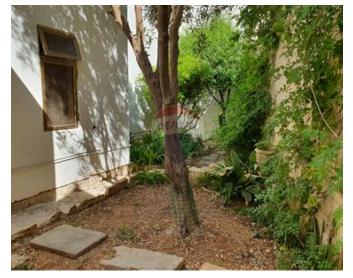

# Terraced House - For Rent - Ta' I-Ibragg

IBRAGG – Charming terraced house tucked away at the end of an alley having its own garden with fruit and olive trees. This typical Mediterranean home has been newly refurbished and decorated in a relaxed style throughout. The entrance features a bright hall with an internal staircase, and leads to a separate sitting/dining room, a comfortable kitchen/breakfast room overlooking the garden and a shower-room. Sleeping arrangements, in the form of three bedrooms, may be found on the upper level : main bedroom, single bedroom with balcony and a study including sofa-bed. This floor also comprises a bathroom with a bathtub. A possibility for a 4th bedroom exists at roof level, also served with a bathroom and having access to a good sized roof terrace. The entire house is well-lit, air-conditioned, generously equipped and comes with its own carport.