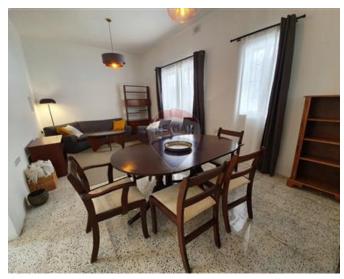

# Terraced House - For Rent - Ta' I-Ibragg

IBRAGG – Charming terraced house tucked away at the end of an alley having its own garden with fruit and olive trees. This typical Mediterranean home has been newly refurbished and decorated in a relaxed style throughout. The entrance features a bright hall with an internal staircase, and leads to a separate sitting/dining room, a comfortable kitchen/breakfast room overlooking the garden and a shower-room. Sleeping arrangements, in the form of three bedrooms, may be found on the upper level : main bedroom, single bedroom with balcony and a study including sofa-bed. This floor also comprises a bathroom with a bathtub. A possibility for a 4th bedroom exists at roof level, also served with a bathroom and having access to a good sized roof terrace. The entire house is well-lit, air-conditioned, generously equipped and comes with its own carport.

- Ceramic Floor
- A/C
- Balcony
- Roof Terrace

**RE/MAX Elite - Sliema** RE/MAX Elite - Sliema

M: 21344204 E: elt@remax.com.mt T: 21344204

**RE/MAX Elite - Sliema** 241,Tower Road, Sliema, Malta