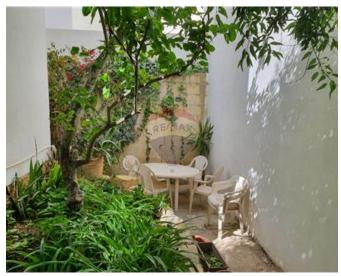

# Terraced House - For Rent - Ta' I-Ibragg

IBRAGG – Charming terraced house tucked away at the end of an alley having its own garden with fruit and olive trees. This typical Mediterranean home has been newly refurbished and decorated in a relaxed style throughout. The entrance features a bright hall with an internal staircase, and leads to a separate sitting/dining room, a comfortable kitchen/breakfast room overlooking the garden and a shower-room. Sleeping arrangements, in the form of three bedrooms, may be found on the upper level : main bedroom, single bedroom with balcony and a study including sofa-bed. This floor also comprises a bathroom with a bathtub. A possibility for a 4th bedroom exists at roof level, also served with a bathroom and having access to a good sized roof terrace. The entire house is well-lit, air-conditioned, generously equipped and comes with its own carport.

## **Features**

- Kitchen/Dinette
- Entrance Hall
- Skirting
- Back Yard
- Garden