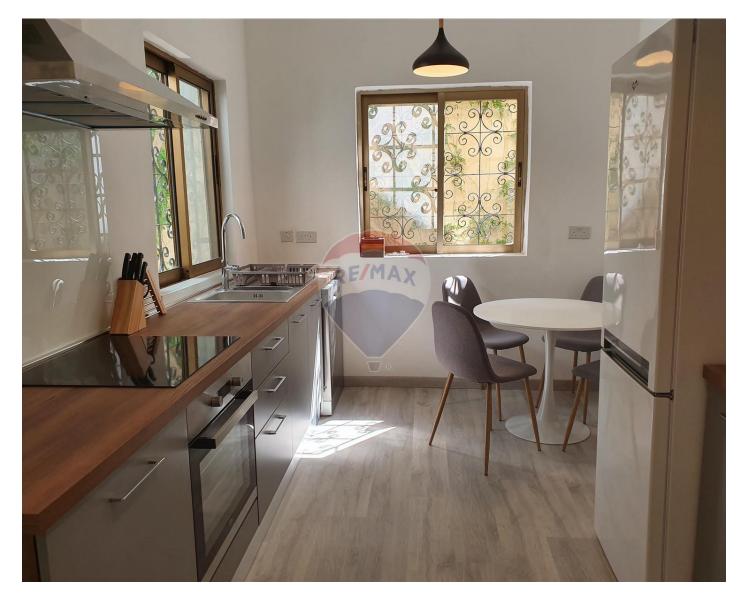

# Terraced House - For Rent - Ta' I-Ibragg

IBRAGG – Charming terraced house tucked away at the end of an alley having its own garden with fruit and olive trees. This typical Mediterranean home has been newly refurbished and decorated in a relaxed style throughout. The entrance features a bright hall with an internal staircase, and leads to a separate sitting/dining room, a comfortable kitchen/breakfast room overlooking the garden and a shower-room. Sleeping arrangements, in the form of three bedrooms, may be found on the upper level : main bedroom, single bedroom with balcony and a study including sofa-bed. This floor also comprises a bathroom with a bathtub. A possibility for a 4th bedroom exists at roof level, also served with a bathroom and having access to a good sized roof terrace. The entire house is well-lit, air-conditioned, generously equipped and comes with its own carport.

## **Features**

- Kitchen/Dinette
- Entrance Hall
- Skirting
- Back Yard
- Garden

- Ceramic Floor
- A/C
- Balcony
- Roof Terrace

**RE/MAX Elite - Sliema** RE/MAX Elite - Sliema

M: 21344204 E: elt@remax.com.mt T: 21344204

**RE/MAX Elite - Sliema** 241,Tower Road, Sliema, Malta