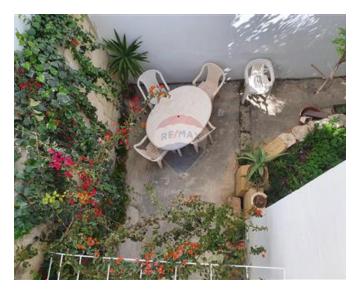

# Terraced House - For Rent - Ta' I-Ibragg

IBRAGG – Charming terraced house tucked away at the end of an alley having its own garden with fruit and olive trees. This typical Mediterranean home has been newly refurbished and decorated in a relaxed style throughout. The entrance features a bright hall with an internal staircase, and leads to a separate sitting/dining room, a comfortable kitchen/breakfast room overlooking the garden and a shower-room. Sleeping arrangements, in the form of three bedrooms, may be found on the upper level : main bedroom, single bedroom with balcony and a study including sofa-bed. This floor also comprises a bathroom with a bathtub. A possibility for a 4th bedroom exists at roof level, also served with a bathroom and having access to a good sized roof terrace. The entire house is well-lit, air-conditioned, generously equipped and comes with its own carport.

## **Features**

- Kitchen/Dinette
- Entrance Hall
- Skirting
- Back Yard
- Garden