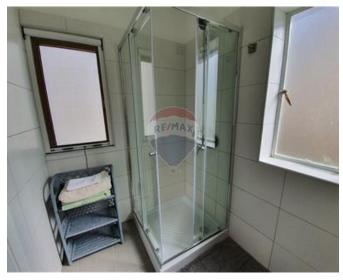

# Terraced House - For Rent - Ta' I-Ibragg

IBRAGG – Charming terraced house tucked away at the end of an alley having its own garden with fruit and olive trees. This typical Mediterranean home has been newly refurbished and decorated in a relaxed style throughout. The entrance features a bright hall with an internal staircase, and leads to a separate sitting/dining room, a comfortable kitchen/breakfast room overlooking the garden and a shower-room. Sleeping arrangements, in the form of three bedrooms, may be found on the upper level : main bedroom, single bedroom with balcony and a study including sofa-bed. This floor also comprises a bathroom with a bathtub. A possibility for a 4th bedroom exists at roof level, also served with a bathroom and having access to a good sized roof terrace. The entire house is well-lit, air-conditioned, generously equipped and comes with its own carport.

## Rooms

- Kitchen/Living/Dining : 0 x 0 m (0 m2)
- Double Bedroom : 0 x 0 m (0 m2)
- Double Bedroom : 0 x 0 m (0 m2)
- Double Bedroom : 0 x 0 m (0 m2)
- Single Bedroom : 0 x 0 m (0 m2)
- Bathroom : 0 x 0 m (0 m2)
- Shower : 0 x 0 m (0 m2)
- Shower : 0 x 0 m (0 m2)