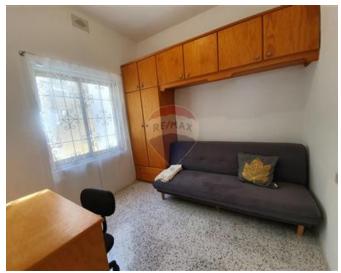

# Terraced House - For Rent - Ta' I-Ibragg

IBRAGG – Charming terraced house tucked away at the end of an alley having its own garden with fruit and olive trees. This typical Mediterranean home has been newly refurbished and decorated in a relaxed style throughout. The entrance features a bright hall with an internal staircase, and leads to a separate sitting/dining room, a comfortable kitchen/breakfast room overlooking the garden and a shower-room. Sleeping arrangements, in the form of three bedrooms, may be found on the upper level : main bedroom, single bedroom with balcony and a study including sofa-bed. This floor also comprises a bathroom with a bathtub. A possibility for a 4th bedroom exists at roof level, also served with a bathroom and having access to a good sized roof terrace. The entire house is well-lit, air-conditioned, generously equipped and comes with its own carport.

## Rooms

- Kitchen/Living/Dining : 0 x 0 m (0 m2)
- Double Bedroom : 0 x 0 m (0 m2)
- Double Bedroom : 0 x 0 m (0 m2)
- Double Bedroom : 0 x 0 m (0 m2)
- Single Bedroom : 0 x 0 m (0 m2)
- Bathroom : 0 x 0 m (0 m2)
- Shower : 0 x 0 m (0 m2)
- Shower : 0 x 0 m (0 m2)