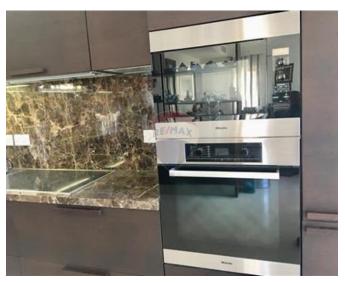

### **Apartment - For Rent - Sliema**

SLIEMA - Located in the heart of this much sought after area and forming part of a prestigious development is this sea view apartment. Spacious accommodation comprises an open plan kitchen / living / dining leading onto a large terrace, ideal for entertaining and enjoying sea views Two double bedrooms, the main with en suite and terrace which is overlooking the pjazza and side sea views. The second bedroom presently has a walk in wardrobe with a queens size sofa bed , a tea room with balcony, this room can easily be converted to a third double bedroom with balcony, another room equipped as a home office , a main bathroom, laundry room and box room. This property includes all amenities, as well as air conditioning throughout, complimenting this property is a 1 car lock up garage and 1 car space. Viewings are highly recommended.