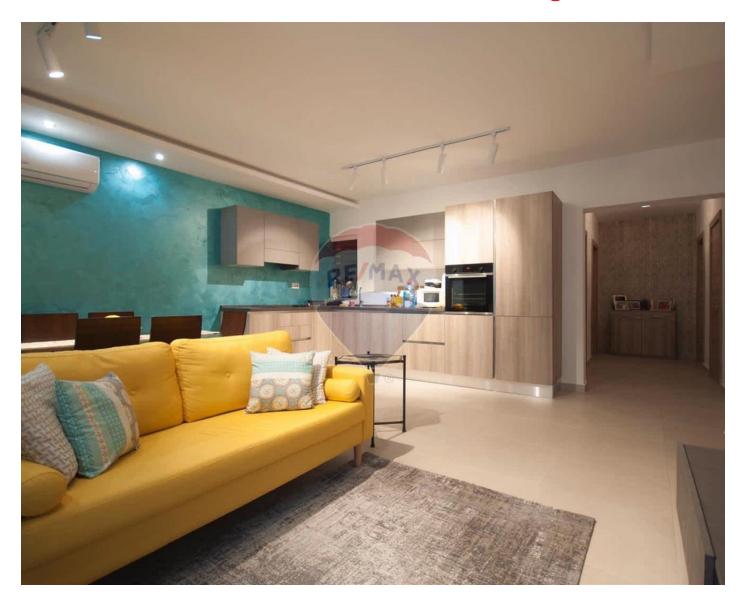

### **Apartment - For Rent - San Gwann**

SAN GWANN - Designer finished, this second floor 3 Bedroom apartment with a squarish layout enjoys loads of natural light. This property consists of an Open Plan Kitchen/ Living / Dining, 3 Double Bedrooms main with En Suite, Main Bathroom and Box Room. This property also features a large sunny Terrace which is ideal for entertaining, is fully air conditioned and within walking distance to public transport and shops.

## **Gallery**

**RE/MAX Elite - Sliema** RE/MAX Elite - Sliema

M: 21344204

E: elt@remax.com.mt

T: 21344204