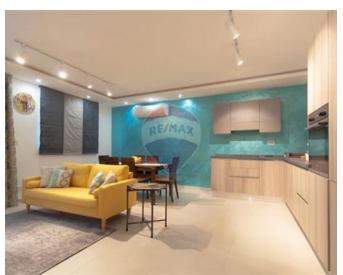

### **Apartment - For Rent - San Gwann**

SAN GWANN - Designer finished, this second floor 3 Bedroom apartment with a squarish layout enjoys loads of natural light. This property consists of an Open Plan Kitchen/ Living / Dining, 3 Double Bedrooms main with En Suite, Main Bathroom and Box Room. This property also features a large sunny Terrace which is ideal for entertaining, is fully air conditioned and within walking distance to public transport and shops.

#### Rooms

Kitchen/Living/Dining: 0 x 0 m (0 m2)

✓ Double Bedroom : 0 x 0 m (0 m2)

✓ Double Bedroom : 0 x 0 m (0 m2)

✓ Double Bedroom : 0 x 0 m (0 m2)

✓ Bathroom Ensuite : 0 x 0 m (0 m2)

✓ Bathroom : 0 x 0 m (0 m2)