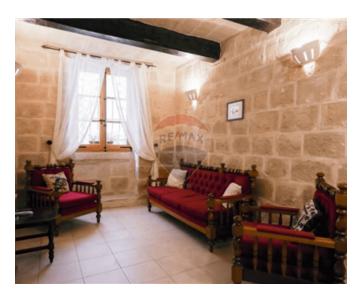

# House of Character - For Rent - Rabat

RABAT – This 400 hundred years old, beautiful house of character located in a peaceful pedestrian road close to the centre of this historical village. Set on three levels, the ground floor comprises a wide entrance hall, a fully-equipped separate kitchen and dining area, a lovely lounge/living room and a guest toilet. All rooms are positioned around a sunny courtyard equipped with BBQ facilities, enjoying full privacy. An internal stone staircase leads to the three double bedrooms and two bathrooms on the first floor. The roof, reached by a wrought iron spiral staircase, is a great entertainment area with relaxing views to the rooftops of the nearby village core. This stunning, rustic house has been expertly restored to retain authentic features while including modern day comforts

### **Features**

- ✓ Kitchen/Dinette
- Entrance Hall
- Yard
- Roof Terrace

- En Suite
- ✓ A/C
- Court Yard