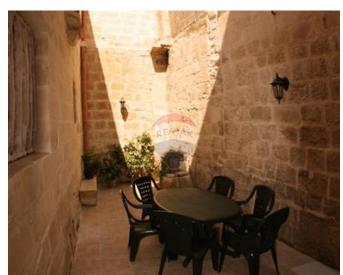

# House of Character - For Rent - Rabat

RABAT – This 400 hundred years old, beautiful house of character located in a peaceful pedestrian road close to the centre of this historical village. Set on three levels, the ground floor comprises a wide entrance hall, a fully-equipped separate kitchen and dining area, a lovely lounge/living room and a guest toilet. All rooms are positioned around a sunny courtyard equipped with BBQ facilities, enjoying full privacy. An internal stone staircase leads to the three double bedrooms and two bathrooms on the first floor. The roof, reached by a wrought iron spiral staircase, is a great entertainment area with relaxing views to the rooftops of the nearby village core. This stunning, rustic house has been expertly restored to retain authentic features while including modern day comforts

### **Features**

- ✓ Kitchen/Dinette
- Entrance Hall
- Yard
- Roof Terrace

- En Suite
- ✓ A/C
- Court Yard