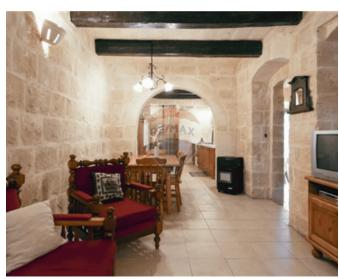

# House of Character - For Rent - Rabat

RABAT – This 400 hundred years old, beautiful house of character located in a peaceful pedestrian road close to the centre of this historical village. Set on three levels, the ground floor comprises a wide entrance hall, a fully-equipped separate kitchen and dining area, a lovely lounge/living room and a guest toilet. All rooms are positioned around a sunny courtyard equipped with BBQ facilities, enjoying full privacy. An internal stone staircase leads to the three double bedrooms and two bathrooms on the first floor. The roof, reached by a wrought iron spiral staircase, is a great entertainment area with relaxing views to the rooftops of the nearby village core. This stunning, rustic house has been expertly restored to retain authentic features while including modern day comforts

### **Features**

- ✓ Kitchen/Dinette
- Entrance Hall
- Yard
- Roof Terrace

- En Suite
- ✓ A/C
- Court Yard