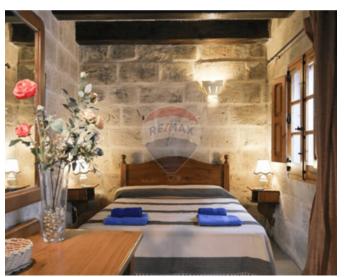

# House of Character - For Rent - Rabat

RABAT – This 400 hundred years old, beautiful house of character located in a peaceful pedestrian road close to the centre of this historical village. Set on three levels, the ground floor comprises a wide entrance hall, a fully-equipped separate kitchen and dining area, a lovely lounge/living room and a guest toilet. All rooms are positioned around a sunny courtyard equipped with BBQ facilities, enjoying full privacy. An internal stone staircase leads to the three double bedrooms and two bathrooms on the first floor. The roof, reached by a wrought iron spiral staircase, is a great entertainment area with relaxing views to the rooftops of the nearby village core. This stunning, rustic house has been expertly restored to retain authentic features while including modern day comforts

#### Rooms

Kitchen/Living/Dining: 0 x 0 m (0 m2)

✓ Double Bedroom : 0 x 0 m (0 m2)

✓ Double Bedroom : 0 x 0 m (0 m2)

✓ Double Bedroom : 0 x 0 m (0 m2)

✓ Guest Toilet : 0 x 0 m (0 m2)

✓ Bathroom Ensuite : 0 x 0 m (0 m2)