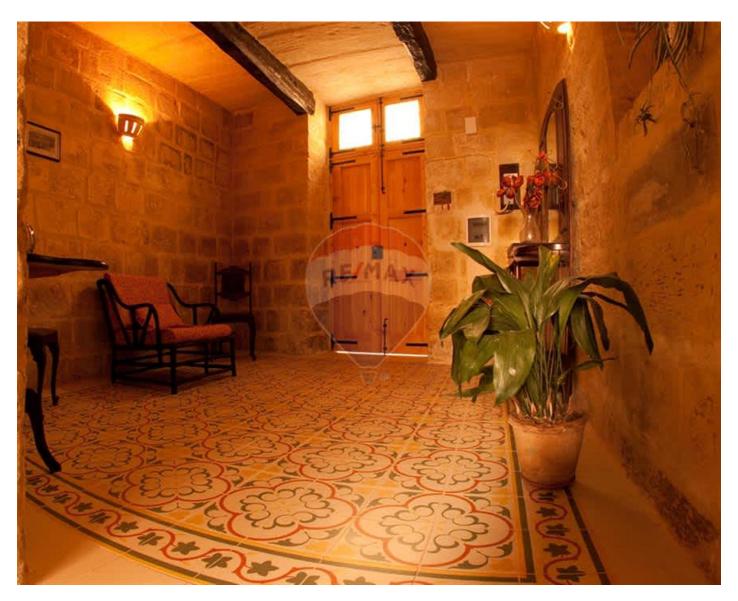

# House of Character - For Rent - Rabat

RABAT – This 400 hundred years old, beautiful house of character located in a peaceful pedestrian road close to the centre of this historical village. Set on three levels, the ground floor comprises a wide entrance hall, a fully-equipped separate kitchen and dining area, a lovely lounge/living room and a guest toilet. All rooms are positioned around a sunny courtyard equipped with BBQ facilities, enjoying full privacy. An internal stone staircase leads to the three double bedrooms and two bathrooms on the first floor. The roof, reached by a wrought iron spiral staircase, is a great entertainment area with relaxing views to the rooftops of the nearby village core. This stunning, rustic house has been expertly restored to retain authentic features while including modern day comforts

### **Gallery**

**RE/MAX Elite - Sliema** RE/MAX Elite - Sliema

M: 21344204

E: elt@remax.com.mt

T: 21344204