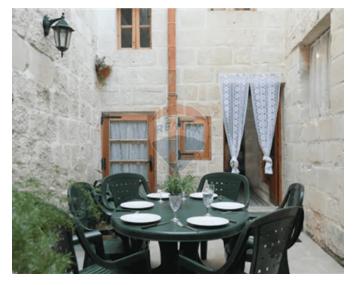

# House of Character - For Rent - Rabat

RABAT – This 400 hundred years old, beautiful house of character located in a peaceful pedestrian road close to the centre of this historical village. Set on three levels, the ground floor comprises a wide entrance hall, a fully-equipped separate kitchen and dining area, a lovely lounge/living room and a guest toilet. All rooms are positioned around a sunny courtyard equipped with BBQ facilities, enjoying full privacy. An internal stone staircase leads to the three double bedrooms and two bathrooms on the first floor. The roof, reached by a wrought iron spiral staircase, is a great entertainment area with relaxing views to the rooftops of the nearby village core. This stunning, rustic house has been expertly restored to retain authentic features while including modern day comforts

### **Features**

- ✓ Kitchen/Dinette
- Entrance Hall
- Yard
- Roof Terrace

- En Suite
- ✓ A/C
- Court Yard