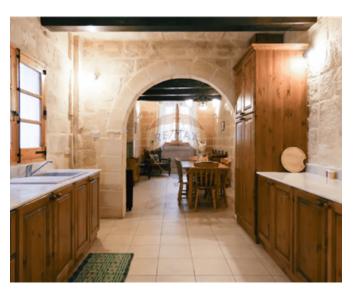

# House of Character - For Rent - Rabat

RABAT – This 400 hundred years old, beautiful house of character located in a peaceful pedestrian road close to the centre of this historical village. Set on three levels, the ground floor comprises a wide entrance hall, a fully-equipped separate kitchen and dining area, a lovely lounge/living room and a guest toilet. All rooms are positioned around a sunny courtyard equipped with BBQ facilities, enjoying full privacy. An internal stone staircase leads to the three double bedrooms and two bathrooms on the first floor. The roof, reached by a wrought iron spiral staircase, is a great entertainment area with relaxing views to the rooftops of the nearby village core. This stunning, rustic house has been expertly restored to retain authentic features while including modern day comforts

### **Features**

- ✓ Kitchen/Dinette
- Entrance Hall
- Yard
- Roof Terrace

- En Suite
- ✓ A/C
- Court Yard