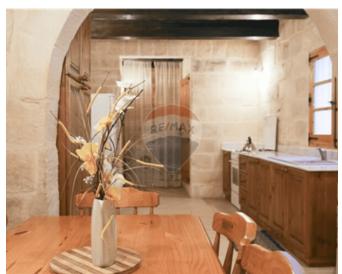

# House of Character - For Rent - Rabat

RABAT – This 400 hundred years old, beautiful house of character located in a peaceful pedestrian road close to the centre of this historical village. Set on three levels, the ground floor comprises a wide entrance hall, a fully-equipped separate kitchen and dining area, a lovely lounge/living room and a guest toilet. All rooms are positioned around a sunny courtyard equipped with BBQ facilities, enjoying full privacy. An internal stone staircase leads to the three double bedrooms and two bathrooms on the first floor. The roof, reached by a wrought iron spiral staircase, is a great entertainment area with relaxing views to the rooftops of the nearby village core. This stunning, rustic house has been expertly restored to retain authentic features while including modern day comforts

### **Features**

- ✓ Kitchen/Dinette
- Entrance Hall
- Yard
- Roof Terrace

- En Suite
- ✓ A/C
- Court Yard

#### Rooms

Kitchen/Living/Dining: 0 x 0 m (0 m2)

✓ Double Bedroom : 0 x 0 m (0 m2)

✓ Double Bedroom : 0 x 0 m (0 m2)

✓ Double Bedroom : 0 x 0 m (0 m2)

✓ Guest Toilet : 0 x 0 m (0 m2)

✓ Bathroom Ensuite : 0 x 0 m (0 m2)