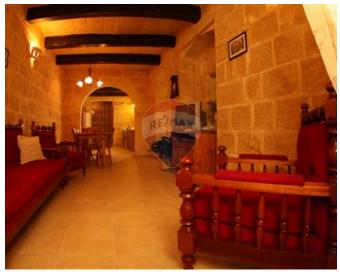

# House of Character - For Rent - Rabat

RABAT – This 400 hundred years old, beautiful house of character located in a peaceful pedestrian road close to the centre of this historical village. Set on three levels, the ground floor comprises a wide entrance hall, a fully-equipped separate kitchen and dining area, a lovely lounge/living room and a guest toilet. All rooms are positioned around a sunny courtyard equipped with BBQ facilities, enjoying full privacy. An internal stone staircase leads to the three double bedrooms and two bathrooms on the first floor. The roof, reached by a wrought iron spiral staircase, is a great entertainment area with relaxing views to the rooftops of the nearby village core. This stunning, rustic house has been expertly restored to retain authentic features while including modern day comforts

### **Gallery**

**RE/MAX Elite - Sliema** RE/MAX Elite - Sliema

M: 21344204

E: elt@remax.com.mt

T: 21344204