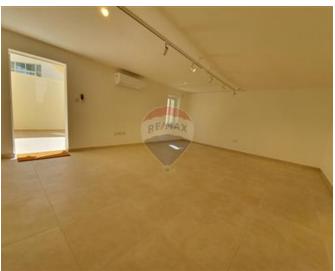

## **Office Space - For Rent - Gzira**

GZIRA - Meticulously finished and fully air-conditioned office space centrally located in a quiet area, just off Regional road. This ground floor property measures total of 140 SqM, and comprises of 3 large rooms, a bathroom and a kitchenette. This quiet working environment is further complemented with a sunny yard and and an additional large room ideal as a boardroom or recreational area. A great option for any smaller enterprises or start up businesses.

#### **Features**

- Kitchen/Dinette
- Soffit Ceilings
- ✓ A/C
- Intelligent Lighting
- Back Yard

### Rooms

- Office / Study : 0 x 0 m (0 m2)
- Office / Study : 0 x 0 m (0 m2)
- Office / Study : 0 x 0 m (0 m2)
- Bathroom : 0 x 0 m (0 m2)
- Kitchen/Dining : 0 x 0 m (0 m2)
- Office / Study : 0 x 0 m (0 m2)