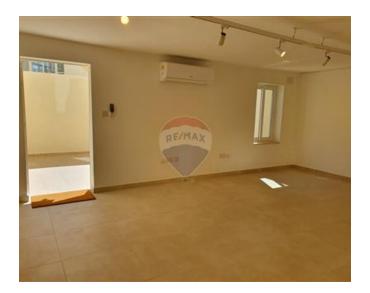

## **Office Space - For Rent - Gzira**

GZIRA - Meticulously finished and fully air-conditioned office space centrally located in a quiet area, just off Regional road. This ground floor property measures total of 140 SqM, and comprises of 3 large rooms, a bathroom and a kitchenette. This quiet working environment is further complemented with a sunny yard and and an additional large room ideal as a boardroom or recreational area. A great option for any smaller enterprises or start up businesses.

#### **Features**

- Kitchen/Dinette
- Soffit Ceilings
- ✓ A/C
- Intelligent Lighting
- Back Yard

### Rooms

- Office / Study : 0 x 0 m (0 m2)
- Office / Study : 0 x 0 m (0 m2)
- Office / Study : 0 x 0 m (0 m2)
- Bathroom : 0 x 0 m (0 m2)
- Kitchen/Dining : 0 x 0 m (0 m2)
- Office / Study : 0 x 0 m (0 m2)