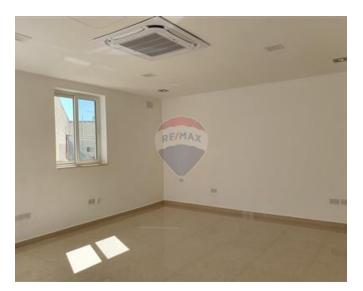

## **Office Space - For Rent - Gzira**

GZIRA - Meticulously finished and fully air-conditioned office space centrally located in a quiet area, just off Regional road. This ground floor property measures total of 140 SqM, and comprises of 3 large rooms, a bathroom and a kitchenette. This quiet working environment is further complemented with a sunny yard and and an additional large room ideal as a boardroom or recreational area. A great option for any smaller enterprises or start up businesses.