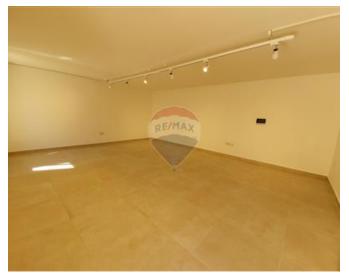

## **Office Space - For Rent - Gzira**

GZIRA - Meticulously finished and fully air-conditioned office space centrally located in a quiet area, just off Regional road. This ground floor property measures total of 140 SqM, and comprises of 3 large rooms, a bathroom and a kitchenette. This quiet working environment is further complemented with a sunny yard and and an additional large room ideal as a boardroom or recreational area. A great option for any smaller enterprises or start up businesses.

#### **Features**

- Kitchen/Dinette
- Soffit Ceilings
- ✓ A/C
- Intelligent Lighting
- Back Yard