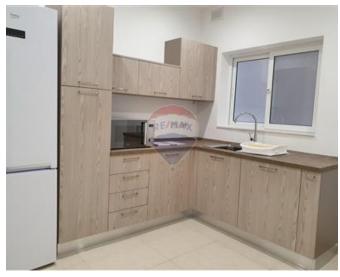

## **Office Space - For Rent - Gzira**

GZIRA - Meticulously finished and fully air-conditioned office space centrally located in a quiet area, just off Regional road. This ground floor property measures total of 140 SqM, and comprises of 3 large rooms, a bathroom and a kitchenette. This quiet working environment is further complemented with a sunny yard and and an additional large room ideal as a boardroom or recreational area. A great option for any smaller enterprises or start up businesses.

#### **Features**

- Kitchen/Dinette
- Soffit Ceilings
- ✓ A/C
- Intelligent Lighting
- Back Yard