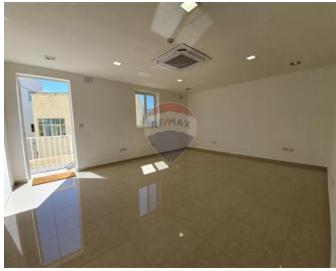

## **Office Space - For Rent - Gzira**

GZIRA - Meticulously finished and fully air-conditioned office space centrally located in a quiet area, just off Regional road. This ground floor property measures total of 140 SqM, and comprises of 3 large rooms, a bathroom and a kitchenette. This quiet working environment is further complemented with a sunny yard and and an additional large room ideal as a boardroom or recreational area. A great option for any smaller enterprises or start up businesses.

#### **Features**

- Kitchen/Dinette
- Soffit Ceilings
- ✓ A/C
- Intelligent Lighting
- Back Yard