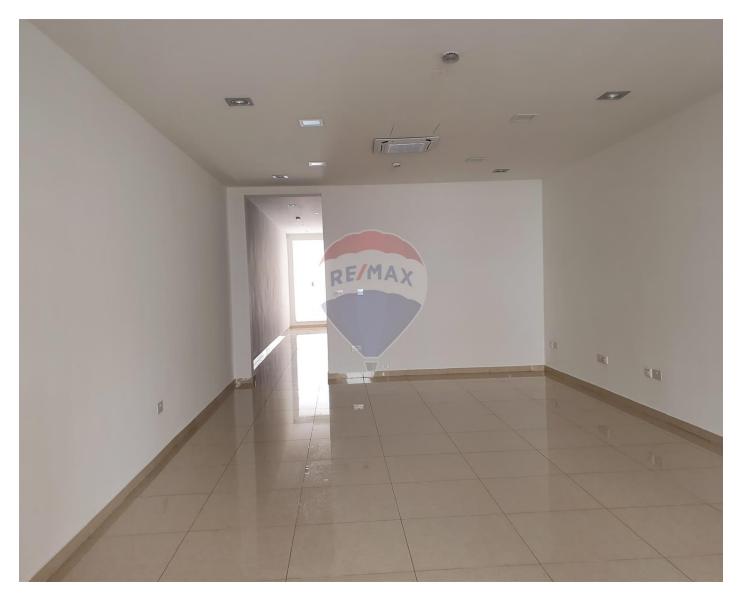

## **Office Space - For Rent - Gzira**

GZIRA - Meticulously finished and fully air-conditioned office space centrally located in a quiet area, just off Regional road. This ground floor property measures total of 140 SqM, and comprises of 3 large rooms, a bathroom and a kitchenette. This quiet working environment is further complemented with a sunny yard and and an additional large room ideal as a boardroom or recreational area. A great option for any smaller enterprises or start up businesses.