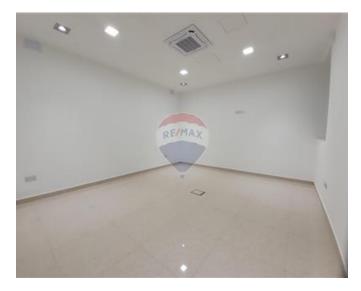

## **Office Space - For Rent - Gzira**

GZIRA - Meticulously finished and fully air-conditioned office space centrally located in a quiet area, just off Regional road. This ground floor property measures total of 140 SqM, and comprises of 3 large rooms, a bathroom and a kitchenette. This quiet working environment is further complemented with a sunny yard and and an additional large room ideal as a boardroom or recreational area. A great option for any smaller enterprises or start up businesses.