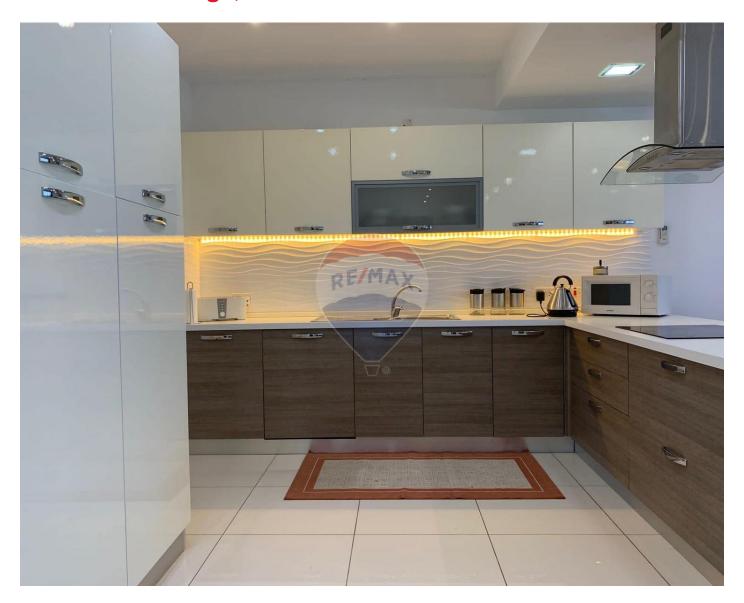

# Penthouse - For Rent - San Pawl tat Targa

SAN PAWL TAT-TARGA - Penthouse located in a quiet residential area, yet minutes away from all amenities. Property enjoys plenty of natural light and a spacious layout. Penthouse comprises of an open plan kitchen/living/dining area leading onto a sizable front terrace, ideal for entertaining and where one can enjoy country views and distant sea views. Two double bedrooms (main with en-suite), a guest bathroom, laundry room and pantry. Tastefully finished and furnished, viewings are highly recommended!

### **Gallery**

**RE/MAX Elite - Sliema** RE/MAX Elite - Sliema

M: 21344204

E: elt@remax.com.mt

T: 21344204