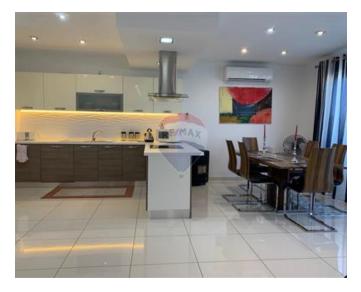

# Penthouse - For Rent - San Pawl tat Targa

SAN PAWL TAT-TARGA - Penthouse located in a quiet residential area, yet minutes away from all amenities. Property enjoys plenty of natural light and a spacious layout. Penthouse comprises of an open plan kitchen/living/dining area leading onto a sizable front terrace, ideal for entertaining and where one can enjoy country views and distant sea views. Two double bedrooms (main with en-suite), a guest bathroom, laundry room and pantry. Tastefully finished and furnished, viewings are highly recommended!

#### Rooms

Kitchen/Living/Dining: 0 x 0 m (0 m2)

✓ Double Bedroom : 0 x 0 m (0 m2)

✓ Double Bedroom : 0 x 0 m (0 m2)

✓ Bathroom : 0 x 0 m (0 m2)

✓ Shower Ensuite : 0 x 0 m (0 m2)

✓ Laundry : 0 x 0 m (0 m2)

✓ Kitchen Pantry: 0 x 0 m (0 m2)