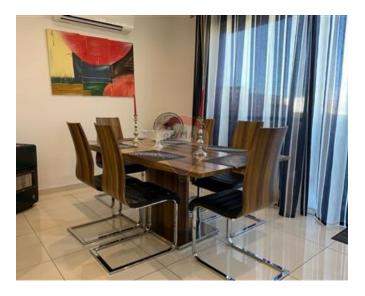

# Penthouse - For Rent - San Pawl tat Targa

SAN PAWL TAT-TARGA - Penthouse located in a quiet residential area, yet minutes away from all amenities. Property enjoys plenty of natural light and a spacious layout. Penthouse comprises of an open plan kitchen/living/dining area leading onto a sizable front terrace, ideal for entertaining and where one can enjoy country views and distant sea views. Two double bedrooms (main with en-suite), a guest bathroom, laundry room and pantry. Tastefully finished and furnished, viewings are highly recommended!

#### Rooms

Kitchen/Living/Dining: 0 x 0 m (0 m2)

✓ Double Bedroom : 0 x 0 m (0 m2)

✓ Double Bedroom : 0 x 0 m (0 m2)

✓ Bathroom : 0 x 0 m (0 m2)

✓ Shower Ensuite : 0 x 0 m (0 m2)

✓ Laundry : 0 x 0 m (0 m2)

✓ Kitchen Pantry: 0 x 0 m (0 m2)