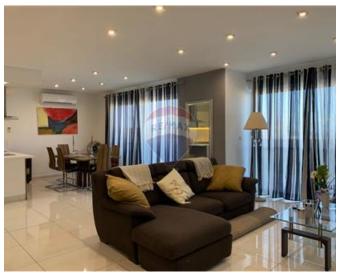

# Penthouse - For Rent - San Pawl tat Targa

SAN PAWL TAT-TARGA - Penthouse located in a quiet residential area, yet minutes away from all amenities. Property enjoys plenty of natural light and a spacious layout. Penthouse comprises of an open plan kitchen/living/dining area leading onto a sizable front terrace, ideal for entertaining and where one can enjoy country views and distant sea views. Two double bedrooms (main with en-suite), a guest bathroom, laundry room and pantry. Tastefully finished and furnished, viewings are highly recommended!

#### Rooms

Kitchen/Living/Dining: 0 x 0 m (0 m2)

✓ Double Bedroom : 0 x 0 m (0 m2)

✓ Double Bedroom : 0 x 0 m (0 m2)

✓ Bathroom : 0 x 0 m (0 m2)

✓ Shower Ensuite : 0 x 0 m (0 m2)

✓ Laundry : 0 x 0 m (0 m2)

✓ Kitchen Pantry: 0 x 0 m (0 m2)