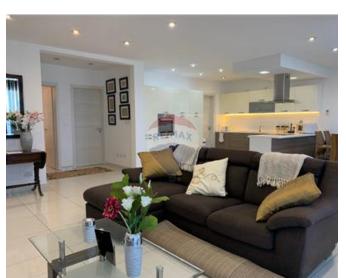

# Penthouse - For Rent - San Pawl tat Targa

SAN PAWL TAT-TARGA - Penthouse located in a quiet residential area, yet minutes away from all amenities. Property enjoys plenty of natural light and a spacious layout. Penthouse comprises of an open plan kitchen/living/dining area leading onto a sizable front terrace, ideal for entertaining and where one can enjoy country views and distant sea views. Two double bedrooms (main with en-suite), a guest bathroom, laundry room and pantry. Tastefully finished and furnished, viewings are highly recommended!

#### Rooms

Kitchen/Living/Dining: 0 x 0 m (0 m2)

✓ Double Bedroom : 0 x 0 m (0 m2)

✓ Double Bedroom : 0 x 0 m (0 m2)

✓ Bathroom : 0 x 0 m (0 m2)

✓ Shower Ensuite : 0 x 0 m (0 m2)

✓ Laundry : 0 x 0 m (0 m2)

✓ Kitchen Pantry: 0 x 0 m (0 m2)