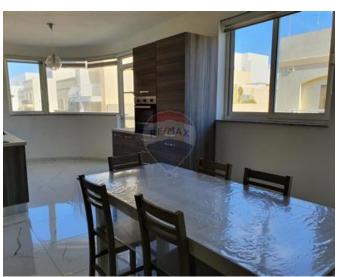

## **Apartment - For Rent - Mosta**

MOSTA - Spacious and airy, corner apartment situated in a new block, located in a quiet residential street, minutes away from the center. Squarish layout spread over 150 sqm, and it comprises a very bright open plan living, dining and kitchen, three double bedrooms (main with ensuite bathroom), guest bathroom with shower and bath and a large utility room. This fresh and modern apartment is fully air-conditioned, and complemented with 3 balconies.