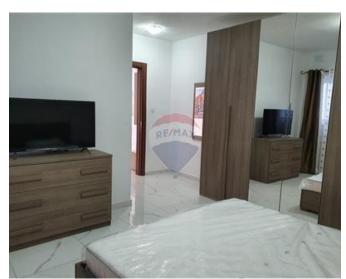

## **Apartment - For Rent - Mosta**

MOSTA - Spacious and airy, corner apartment situated in a new block, located in a quiet residential street, minutes away from the center. Squarish layout spread over 150 sqm, and it comprises a very bright open plan living, dining and kitchen, three double bedrooms (main with ensuite bathroom), guest bathroom with shower and bath and a large utility room. This fresh and modern apartment is fully air-conditioned, and complemented with 3 balconies.

#### Rooms

- ✓ Kitchen/Living/Dining: 0 x 0 m (0 m2)
- ✓ Double Bedroom : 0 x 0 m (0 m2)
- ✓ Double Bedroom : 0 x 0 m (0 m2)
- ✓ Double Bedroom : 0 x 0 m (0 m2)
- ✓ Shower Ensuite : 0 x 0 m (0 m2)
- ✓ Bathroom : 0 x 0 m (0 m2)
- ✓ Box Room : 0 x 0 m (0 m2)