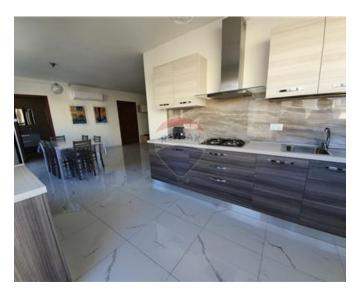

## **Apartment - For Rent - Mosta**

MOSTA - Spacious and airy, corner apartment situated in a new block, located in a quiet residential street, minutes away from the center. Squarish layout spread over 150 sqm, and it comprises a very bright open plan living, dining and kitchen, three double bedrooms (main with ensuite bathroom), guest bathroom with shower and bath and a large utility room. This fresh and modern apartment is fully air-conditioned, and complemented with 3 balconies.