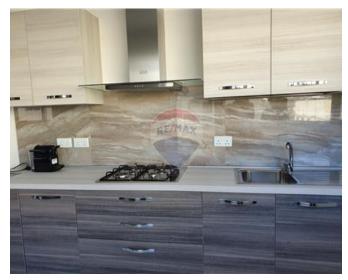

## **Apartment - For Rent - Mosta**

MOSTA - Spacious and airy, corner apartment situated in a new block, located in a quiet residential street, minutes away from the center. Squarish layout spread over 150 sqm, and it comprises a very bright open plan living, dining and kitchen, three double bedrooms (main with ensuite bathroom), guest bathroom with shower and bath and a large utility room. This fresh and modern apartment is fully air-conditioned, and complemented with 3 balconies.