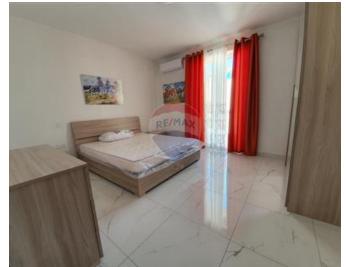

## **Apartment - For Rent - Mosta**

MOSTA - Spacious and airy, corner apartment situated in a new block, located in a quiet residential street, minutes away from the center. Squarish layout spread over 150 sqm, and it comprises a very bright open plan living, dining and kitchen, three double bedrooms (main with ensuite bathroom), guest bathroom with shower and bath and a large utility room. This fresh and modern apartment is fully air-conditioned, and complemented with 3 balconies.

#### Rooms

- ✓ Kitchen/Living/Dining: 0 x 0 m (0 m2)
- ✓ Double Bedroom : 0 x 0 m (0 m2)
- ✓ Double Bedroom : 0 x 0 m (0 m2)
- ✓ Double Bedroom : 0 x 0 m (0 m2)
- ✓ Shower Ensuite : 0 x 0 m (0 m2)
- ✓ Bathroom : 0 x 0 m (0 m2)
- ✓ Box Room : 0 x 0 m (0 m2)