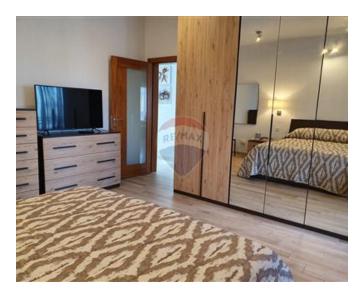

## **Penthouse - For Rent - Mosta**

MOSTA - Exceptionally stylish penthouse offers spectacular views of the Mosta Rotunda and comprises two large terraces and two open balconies. Accessing the residence through an ample landing by elevator, one enters the hall which opens out into a spacious kitchen/living/dining room. The spectacular kitchen is fitted with quality built-in appliances, the dining area accommodates a ten seater dining table, and the living room provides full comfort with an adjustable sofa and armchair. A private corridor leads to two large double bedrooms, and a bathroom complete with shower and bath. The superb main bedroom also enjoys a lounge area, shower room and a big terrace overlooking citrus gardens.