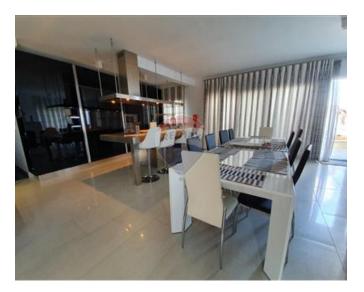

## **Penthouse - For Rent - Mosta**

MOSTA - Exceptionally stylish penthouse offers spectacular views of the Mosta Rotunda and comprises two large terraces and two open balconies. Accessing the residence through an ample landing by elevator, one enters the hall which opens out into a spacious kitchen/living/dining room. The spectacular kitchen is fitted with quality built-in appliances, the dining area accommodates a ten seater dining table, and the living room provides full comfort with an adjustable sofa and armchair. A private corridor leads to two large double bedrooms, and a bathroom complete with shower and bath. The superb main bedroom also enjoys a lounge area, shower room and a big terrace overlooking citrus gardens.