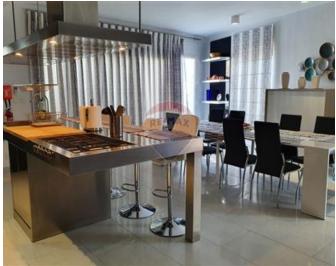

## **Penthouse - For Rent - Mosta**

MOSTA - Exceptionally stylish penthouse offers spectacular views of the Mosta Rotunda and comprises two large terraces and two open balconies. Accessing the residence through an ample landing by elevator, one enters the hall which opens out into a spacious kitchen/living/dining room. The spectacular kitchen is fitted with quality built-in appliances, the dining area accommodates a ten seater dining table, and the living room provides full comfort with an adjustable sofa and armchair. A private corridor leads to two large double bedrooms, and a bathroom complete with shower and bath. The superb main bedroom also enjoys a lounge area, shower room and a big terrace overlooking citrus gardens.