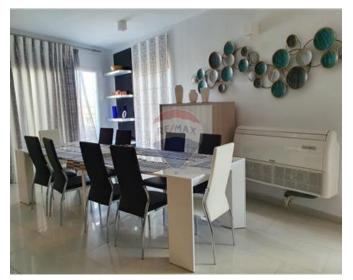

## **Penthouse - For Rent - Mosta**

MOSTA - Exceptionally stylish penthouse offers spectacular views of the Mosta Rotunda and comprises two large terraces and two open balconies. Accessing the residence through an ample landing by elevator, one enters the hall which opens out into a spacious kitchen/living/dining room. The spectacular kitchen is fitted with quality built-in appliances, the dining area accommodates a ten seater dining table, and the living room provides full comfort with an adjustable sofa and armchair. A private corridor leads to two large double bedrooms, and a bathroom complete with shower and bath. The superb main bedroom also enjoys a lounge area, shower room and a big terrace overlooking citrus gardens.