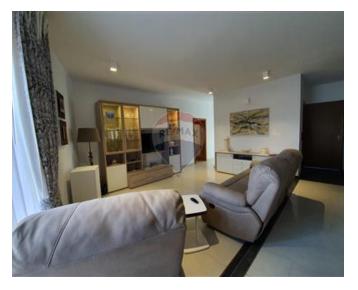

## **Penthouse - For Rent - Mosta**

MOSTA - Exceptionally stylish penthouse offers spectacular views of the Mosta Rotunda and comprises two large terraces and two open balconies. Accessing the residence through an ample landing by elevator, one enters the hall which opens out into a spacious kitchen/living/dining room. The spectacular kitchen is fitted with quality built-in appliances, the dining area accommodates a ten seater dining table, and the living room provides full comfort with an adjustable sofa and armchair. A private corridor leads to two large double bedrooms, and a bathroom complete with shower and bath. The superb main bedroom also enjoys a lounge area, shower room and a big terrace overlooking citrus gardens.