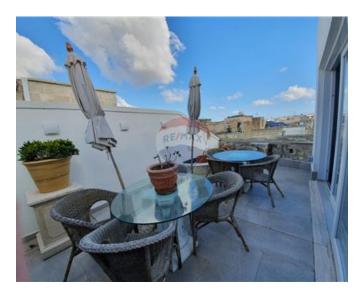

## **Penthouse - For Rent - Mosta**

MOSTA - Exceptionally stylish penthouse offers spectacular views of the Mosta Rotunda and comprises two large terraces and two open balconies. Accessing the residence through an ample landing by elevator, one enters the hall which opens out into a spacious kitchen/living/dining room. The spectacular kitchen is fitted with quality built-in appliances, the dining area accommodates a ten seater dining table, and the living room provides full comfort with an adjustable sofa and armchair. A private corridor leads to two large double bedrooms, and a bathroom complete with shower and bath. The superb main bedroom also enjoys a lounge area, shower room and a big terrace overlooking citrus gardens.