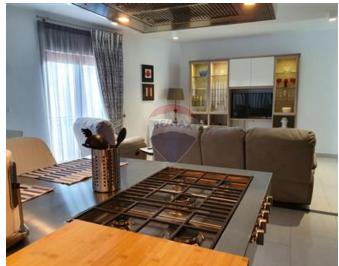

## **Penthouse - For Rent - Mosta**

MOSTA - Exceptionally stylish penthouse offers spectacular views of the Mosta Rotunda and comprises two large terraces and two open balconies. Accessing the residence through an ample landing by elevator, one enters the hall which opens out into a spacious kitchen/living/dining room. The spectacular kitchen is fitted with quality built-in appliances, the dining area accommodates a ten seater dining table, and the living room provides full comfort with an adjustable sofa and armchair. A private corridor leads to two large double bedrooms, and a bathroom complete with shower and bath. The superb main bedroom also enjoys a lounge area, shower room and a big terrace overlooking citrus gardens.