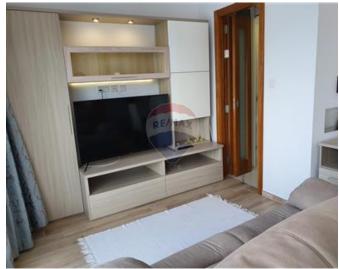

## **Penthouse - For Rent - Mosta**

MOSTA - Exceptionally stylish penthouse offers spectacular views of the Mosta Rotunda and comprises two large terraces and two open balconies. Accessing the residence through an ample landing by elevator, one enters the hall which opens out into a spacious kitchen/living/dining room. The spectacular kitchen is fitted with quality built-in appliances, the dining area accommodates a ten seater dining table, and the living room provides full comfort with an adjustable sofa and armchair. A private corridor leads to two large double bedrooms, and a bathroom complete with shower and bath. The superb main bedroom also enjoys a lounge area, shower room and a big terrace overlooking citrus gardens.

## Rooms

- Kitchen/Living/Dining : 0 x 0 m (0 m2)
- Double Bedroom : 0 x 0 m (0 m2)
- Double Bedroom : 0 x 0 m (0 m2)
- Bathroom : 0 x 0 m (0 m2)
- Shower Ensuite : 0 x 0 m (0 m2)
- Double Bedroom : 0 x 0 m (0 m2)