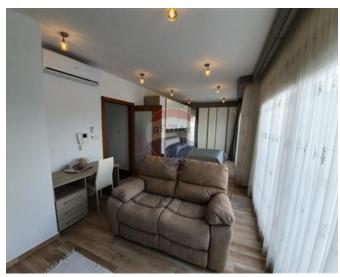

## **Penthouse - For Rent - Mosta**

MOSTA - Exceptionally stylish penthouse offers spectacular views of the Mosta Rotunda and comprises two large terraces and two open balconies. Accessing the residence through an ample landing by elevator, one enters the hall which opens out into a spacious kitchen/living/dining room. The spectacular kitchen is fitted with quality built-in appliances, the dining area accommodates a ten seater dining table, and the living room provides full comfort with an adjustable sofa and armchair. A private corridor leads to two large double bedrooms, and a bathroom complete with shower and bath. The superb main bedroom also enjoys a lounge area, shower room and a big terrace overlooking citrus gardens.

## Rooms

- Kitchen/Living/Dining : 0 x 0 m (0 m2)
- Double Bedroom : 0 x 0 m (0 m2)
- Double Bedroom : 0 x 0 m (0 m2)
- Bathroom : 0 x 0 m (0 m2)
- Shower Ensuite : 0 x 0 m (0 m2)
- Double Bedroom : 0 x 0 m (0 m2)