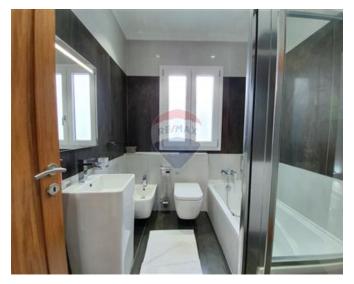

## **Penthouse - For Rent - Mosta**

MOSTA - Exceptionally stylish penthouse offers spectacular views of the Mosta Rotunda and comprises two large terraces and two open balconies. Accessing the residence through an ample landing by elevator, one enters the hall which opens out into a spacious kitchen/living/dining room. The spectacular kitchen is fitted with quality built-in appliances, the dining area accommodates a ten seater dining table, and the living room provides full comfort with an adjustable sofa and armchair. A private corridor leads to two large double bedrooms, and a bathroom complete with shower and bath. The superb main bedroom also enjoys a lounge area, shower room and a big terrace overlooking citrus gardens.

## Rooms

- Kitchen/Living/Dining : 0 x 0 m (0 m2)
- Double Bedroom : 0 x 0 m (0 m2)
- Double Bedroom : 0 x 0 m (0 m2)
- Bathroom : 0 x 0 m (0 m2)
- Shower Ensuite : 0 x 0 m (0 m2)
- Double Bedroom : 0 x 0 m (0 m2)