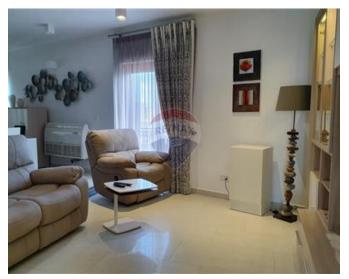

## **Penthouse - For Rent - Mosta**

MOSTA - Exceptionally stylish penthouse offers spectacular views of the Mosta Rotunda and comprises two large terraces and two open balconies. Accessing the residence through an ample landing by elevator, one enters the hall which opens out into a spacious kitchen/living/dining room. The spectacular kitchen is fitted with quality built-in appliances, the dining area accommodates a ten seater dining table, and the living room provides full comfort with an adjustable sofa and armchair. A private corridor leads to two large double bedrooms, and a bathroom complete with shower and bath. The superb main bedroom also enjoys a lounge area, shower room and a big terrace overlooking citrus gardens.