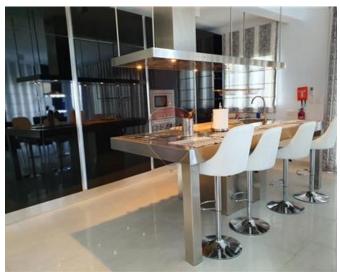

## **Penthouse - For Rent - Mosta**

MOSTA - Exceptionally stylish penthouse offers spectacular views of the Mosta Rotunda and comprises two large terraces and two open balconies. Accessing the residence through an ample landing by elevator, one enters the hall which opens out into a spacious kitchen/living/dining room. The spectacular kitchen is fitted with quality built-in appliances, the dining area accommodates a ten seater dining table, and the living room provides full comfort with an adjustable sofa and armchair. A private corridor leads to two large double bedrooms, and a bathroom complete with shower and bath. The superb main bedroom also enjoys a lounge area, shower room and a big terrace overlooking citrus gardens.