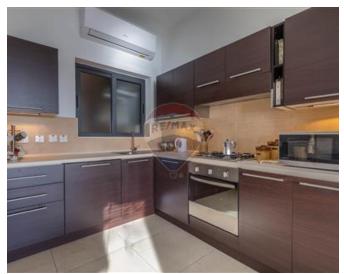

## **Apartment - For Rent - Sliema**

SLIEMA - A delightful seafront apartment, enjoying panoramic views of Valletta and Manuel Island, surrounded by restaurants and shops. Accommodation comprises of an entrance hall with a study and a lounge area, a kitchen/living/dining which leads onto a sunny balcony, overlooking views, ideal for al-fresco dining and relaxing; two double bedrooms (main with a walk-in wardrobe and an en-suite shower), a guest bathroom. This comfortable apartment is generously equipped, fully air-conditioned and served with lift. Due to its central location this property is a great value for those who appreciate the Mediterranean lifestyle and the advantages of being walking distance to all necessary amenities. Not to be missed.

### Rooms

- Kitchen/Living/Dining : 0 x 0 m (0 m2)
- Double Bedroom : 0 x 0 m (0 m2)
- Double Bedroom : 0 x 0 m (0 m2)
- Shower Ensuite : 0 x 0 m (0 m2)
- ✓ Walk In Wardrobe : 0 x 0 m (0 m2)
- Bathroom : 0 x 0 m (0 m2)