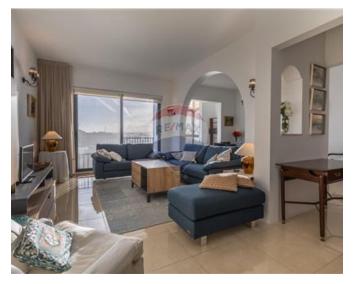

## **Apartment - For Rent - Sliema**

SLIEMA - A delightful seafront apartment, enjoying panoramic views of Valletta and Manuel Island, surrounded by restaurants and shops. Accommodation comprises of an entrance hall with a study and a lounge area, a kitchen/living/dining which leads onto a sunny balcony, overlooking views, ideal for al-fresco dining and relaxing; two double bedrooms (main with a walk-in wardrobe and an en-suite shower), a guest bathroom. This comfortable apartment is generously equipped, fully air-conditioned and served with lift. Due to its central location this property is a great value for those who appreciate the Mediterranean lifestyle and the advantages of being walking distance to all necessary amenities. Not to be missed.

## Gallery

**RE/MAX Elite - Sliema** RE/MAX Elite - Sliema

M: 21344204 E: elt@remax.com.mt T: 21344204

**RE/MAX Elite - Sliema** 241,Tower Road, Sliema, Malta