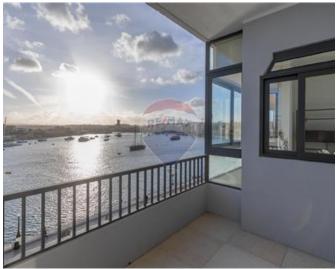

## **Apartment - For Rent - Sliema**

SLIEMA - A delightful seafront apartment, enjoying panoramic views of Valletta and Manuel Island, surrounded by restaurants and shops. Accommodation comprises of an entrance hall with a study and a lounge area, a kitchen/living/dining which leads onto a sunny balcony, overlooking views, ideal for al-fresco dining and relaxing; two double bedrooms (main with a walk-in wardrobe and an en-suite shower), a guest bathroom. This comfortable apartment is generously equipped, fully air-conditioned and served with lift. Due to its central location this property is a great value for those who appreciate the Mediterranean lifestyle and the advantages of being walking distance to all necessary amenities. Not to be missed.