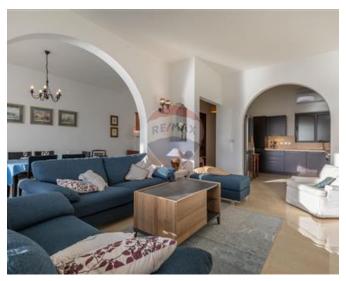

## **Apartment - For Rent - Sliema**

SLIEMA - A delightful seafront apartment, enjoying panoramic views of Valletta and Manuel Island, surrounded by restaurants and shops. Accommodation comprises of an entrance hall with a study and a lounge area, a kitchen/living/dining which leads onto a sunny balcony, overlooking views, ideal for al-fresco dining and relaxing; two double bedrooms (main with a walk-in wardrobe and an en-suite shower), a guest bathroom. This comfortable apartment is generously equipped, fully air-conditioned and served with lift. Due to its central location this property is a great value for those who appreciate the Mediterranean lifestyle and the advantages of being walking distance to all necessary amenities. Not to be missed.

## Gallery

**RE/MAX Elite - Sliema** RE/MAX Elite - Sliema

M: 21344204 E: elt@remax.com.mt T: 21344204

**RE/MAX Elite - Sliema** 241,Tower Road, Sliema, Malta