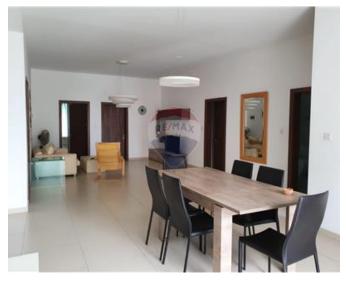

## **Apartment - For Rent - Marsascala**

MARSASCALA - A modern apartment with a squarish layout, situated in a quiet street, within walking distance to all amenities. Layout is in the form of a bright and spacious open plan kitchen/living/dining room which leads onto a front balcony balcony, three double bedrooms (main bedroom with en-suite and air conditioning), and a guest bathroom .

### Rooms

- Kitchen/Living/Dining : 0 x 0 m (0 m2)
- Double Bedroom : 0 x 0 m (0 m2)
- Double Bedroom : 0 x 0 m (0 m2)
- Double Bedroom : 0 x 0 m (0 m2)
- Bathroom : 0 x 0 m (0 m2)
- Bathroom Ensuite : 0 x 0 m (0 m2)