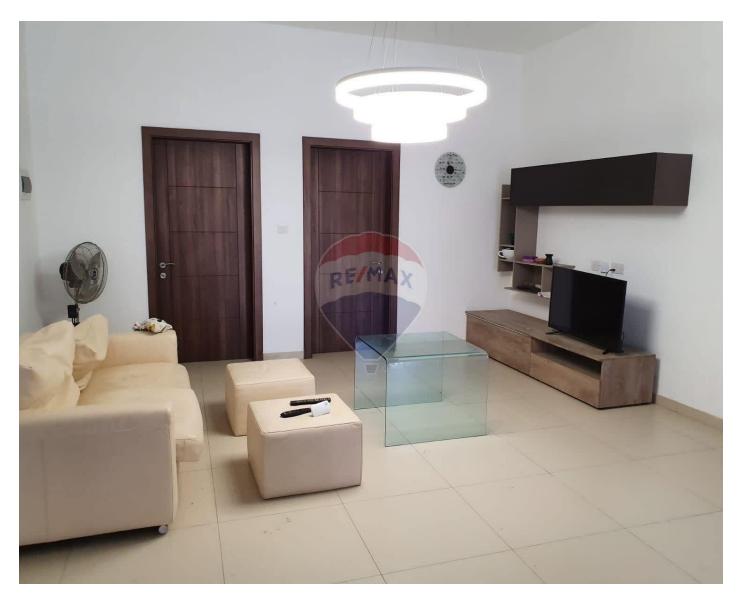

## **Apartment - For Rent - Marsascala**

MARSASCALA - A modern apartment with a squarish layout, situated in a quiet street, within walking distance to all amenities. Layout is in the form of a bright and spacious open plan kitchen/living/dining room which leads onto a front balcony balcony, three double bedrooms (main bedroom with en-suite and air conditioning), and a guest bathroom .

### **Features**

- Ceramic Floor
- Entrance Hall
- Gypsum Plastering
- ✓ 3 Phase Electricity
- Double Glazed

En Suite
Water Utility
PVC Piping
A/C
Balcony