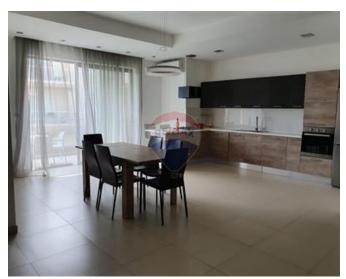

## **Apartment - For Rent - Marsascala**

MARSASCALA - A modern apartment with a squarish layout, situated in a quiet street, within walking distance to all amenities. Layout is in the form of a bright and spacious open plan kitchen/living/dining room which leads onto a front balcony balcony, three double bedrooms (main bedroom with en-suite and air conditioning), and a guest bathroom .

### Rooms

- Kitchen/Living/Dining : 0 x 0 m (0 m2)
- Double Bedroom : 0 x 0 m (0 m2)
- Double Bedroom : 0 x 0 m (0 m2)
- Double Bedroom : 0 x 0 m (0 m2)
- Bathroom : 0 x 0 m (0 m2)
- Bathroom Ensuite : 0 x 0 m (0 m2)