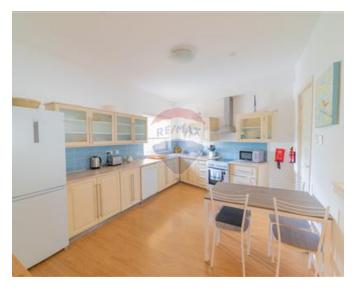

## **Apartment - For Rent - Swieqi**

SWIEQI - Bright and spacious contemporary furnished apartment located in a quiet, residential area, close to amenities and walking distance to St Julian's. Accommodation comprises of a welcoming entrance hall, separate kitchen with dishwasher, combined dining and living area, three bedrooms (one double and two twin) and two bathrooms. All bedrooms and the living room are air-conditioned, and the parquet flooring throughout the apartment gives the entire place a cozy feeling. The property is further complemented with a large terrace ideal for al-fresco dining, and a beautiful green garden with pool and sunbeds perfect for outdoor relaxation.

### **Features**

- Kitchen/Dinette
- Entrance Hall
- A/C
- Terrace
- Back Yard
- Pool Deck