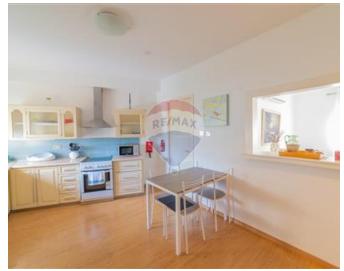

## **Apartment - For Rent - Swieqi**

SWIEQI - Bright and spacious contemporary furnished apartment located in a quiet, residential area, close to amenities and walking distance to St Julian's. Accommodation comprises of a welcoming entrance hall, separate kitchen with dishwasher, combined dining and living area, three bedrooms (one double and two twin) and two bathrooms. All bedrooms and the living room are air-conditioned, and the parquet flooring throughout the apartment gives the entire place a cozy feeling. The property is further complemented with a large terrace ideal for al-fresco dining, and a beautiful green garden with pool and sunbeds perfect for outdoor relaxation.

### **Features**

- Kitchen/Dinette
- Entrance Hall
- A/C
- Terrace
- Back Yard
- Pool Deck