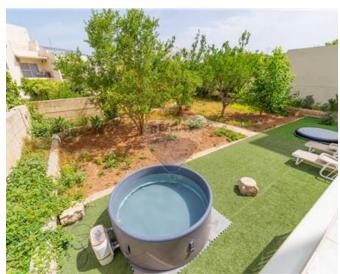

## **Apartment - For Rent - Swieqi**

SWIEQI - Bright and spacious contemporary furnished apartment located in a quiet, residential area, close to amenities and walking distance to St Julian's. Accommodation comprises of a welcoming entrance hall, separate kitchen with dishwasher, combined dining and living area, three bedrooms (one double and two twin) and two bathrooms. All bedrooms and the living room are air-conditioned, and the parquet flooring throughout the apartment gives the entire place a cozy feeling. The property is further complemented with a large terrace ideal for al-fresco dining, and a beautiful green garden with pool and sunbeds perfect for outdoor relaxation.

### **Features**

- Kitchen/Dinette
- Entrance Hall
- A/C
- Terrace
- Back Yard
- Pool Deck

- En Suite
- Parquet Floor
- Pool
- Balcony
- Garden