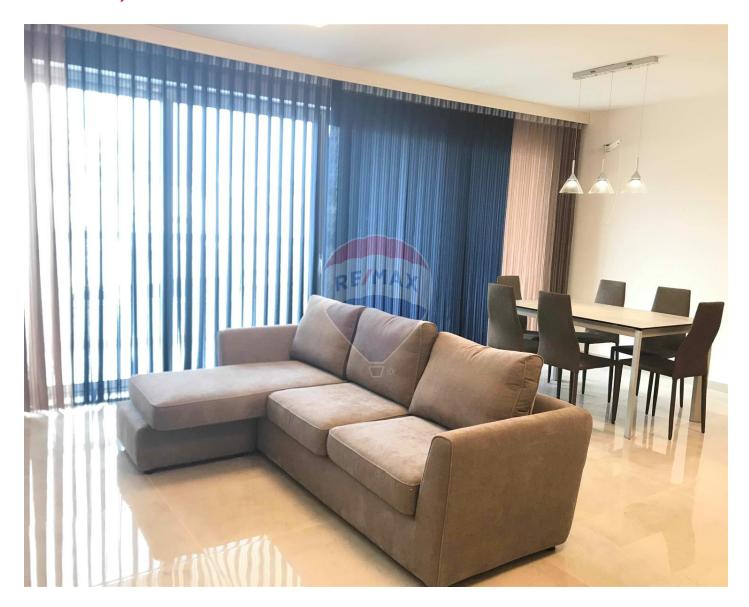

### **Apartment - For Rent - Mellieha**

MELLIEHA - A bright and spacious apartment, situated in a nice block of six units, enjoying distant sea views, this property is served with lift; close to all amenities and just a few minutes away from the beach, shops and restaurants. Layout is in the form of an open plan kitchen/living/dining leading to a large balcony, two double bedrooms (one leading to a back terrace), and one single bedroom. Two bathrooms (main being an en-suite), and a washroom. Property is being offered fully furnished and fully air-conditioned. Great value!

#### Rooms

✓ Kitchen/Living/Dining: 0 x 0 m (0 m2)

✓ Double Bedroom : 0 x 0 m (0 m2)

✓ Double Bedroom : 0 x 0 m (0 m2)

✓ Single Bedroom : 0 x 0 m (0 m2)

✓ Bathroom : 0 x 0 m (0 m2)

✓ Bathroom Ensuite : 0 x 0 m (0 m2)