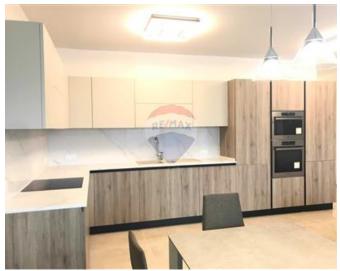

### **Apartment - For Rent - Mellieha**

MELLIEHA - A bright and spacious apartment, situated in a nice block of six units, enjoying distant sea views, this property is served with lift; close to all amenities and just a few minutes away from the beach, shops and restaurants. Layout is in the form of an open plan kitchen/living/dining leading to a large balcony, two double bedrooms (one leading to a back terrace), and one single bedroom. Two bathrooms (main being an en-suite), and a washroom. Property is being offered fully furnished and fully air-conditioned. Great value!