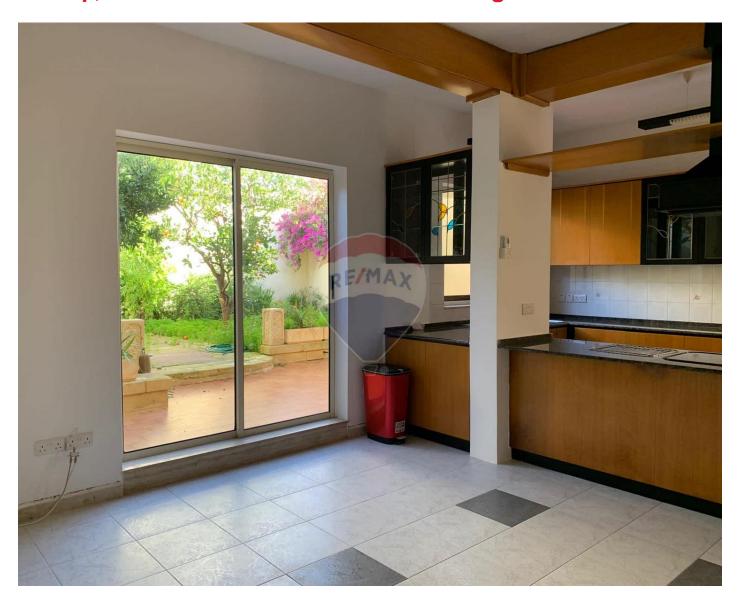

### **Terraced House - For Rent - Swieqi**

SWIEQI – Unfurnished, semi-detached terrace house located in a quiet and residential area. On the lower level is a welcoming entrance hall, three spacious room, a fully equipped kitchen, storage room, guest bathroom and lovely back garden. On the upper floor are another four spacious rooms, two bathrooms and a washroom, leading to the roof. The property has a 1-car lockup garage and a carport. This property would make a lovely home, viewings are highly recommended!