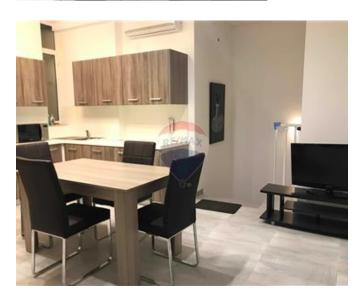

## **Apartment - For Rent - Sliema**

SLIEMA – Apartment finished to high standards offered fully furnished and ready to move into. Layout is in the form of an open plan kitchen/living/dining area, two double bedrooms (main with en-suite), and a guest bathroom.

### Rooms

✓ Kitchen/Living/Dining: 0 x 0 m (0 m2)

✓ Double Bedroom : 0 x 0 m (0 m2)

✓ Double Bedroom : 0 x 0 m (0 m2)

✓ Bathroom : 0 x 0 m (0 m2)

✓ Bathroom Ensuite : 0 x 0 m (0 m2)