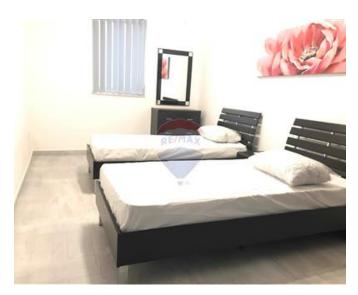

## **Apartment - For Rent - Sliema**

SLIEMA – Apartment finished to high standards offered fully furnished and ready to move into. Layout is in the form of an open plan kitchen/living/dining area, two double bedrooms (main with en-suite), and a guest bathroom.

### Rooms

✓ Kitchen/Living/Dining: 0 x 0 m (0 m2)

✓ Double Bedroom : 0 x 0 m (0 m2)

✓ Double Bedroom : 0 x 0 m (0 m2)

✓ Bathroom : 0 x 0 m (0 m2)

✓ Bathroom Ensuite : 0 x 0 m (0 m2)