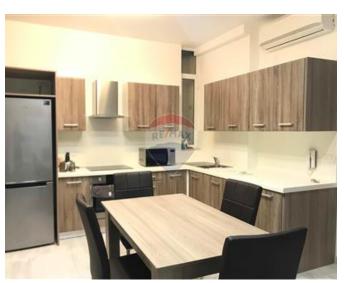

## **Apartment - For Rent - Sliema**

SLIEMA – Apartment finished to high standards offered fully furnished and ready to move into. Layout is in the form of an open plan kitchen/living/dining area, two double bedrooms (main with en-suite), and a guest bathroom.

### Rooms

✓ Kitchen/Living/Dining: 0 x 0 m (0 m2)

✓ Double Bedroom : 0 x 0 m (0 m2)

✓ Double Bedroom : 0 x 0 m (0 m2)

✓ Bathroom : 0 x 0 m (0 m2)

✓ Bathroom Ensuite : 0 x 0 m (0 m2)