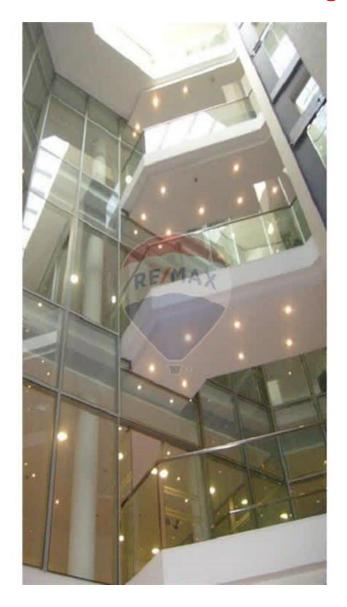

### Office Space - For Rent - Ta' Xbiex

TA' XBIEX – Ground floor office forming part of a prestigious office block, located in a much sought-after area. An open plan measuring 40SqM, finished and ready to move into. There is a communal kitchenette, as well as male and female restrooms and showers. The office block is manned by a receptionist during office hours, as well as security on a 24hour basis, inclusive of CCTV cameras throughout the block. Viewings are highly recommended.

## Gallery

**RE/MAX Elite - Sliema** RE/MAX Elite - Sliema

M: 21344204

E: elt@remax.com.mt

T: 21344204