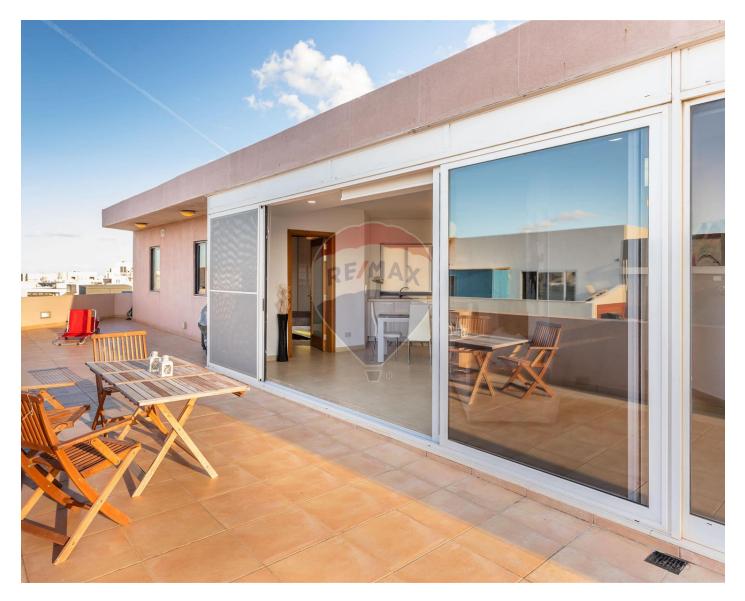

## Penthouse - For Rent - San Gwann

SAN GWANN - Vibrant and bright penthouse, situated in a desirable location, in a quiet residential neighborhood, yet close to all amenities, including supermarkets, pharmacy and public transport. Accommodation comprises of a kitchen and dining area, nicely isolated sitting room, two double bedrooms (main with en-suite) and guest bathroom. The highlight of this property is the very large terrace, where one can enjoy city and distant sea-views. Property is served with a lift, fully equipped and air-conditioned. Great value!

# Gallery

**RE/MAX Elite - Sliema** RE/MAX Elite - Sliema

M: 21344204 E: elt@remax.com.mt T: 21344204

**RE/MAX Elite - Sliema** 241,Tower Road, Sliema, Malta