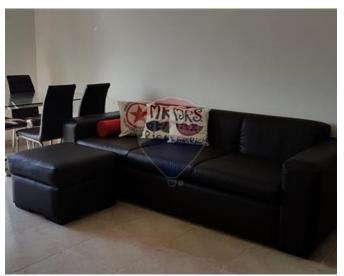

## **Apartment - For Rent - Pieta**

PIETA – Centrally located, third floor apartment set in a residential neighborhood, close to amenities and in the vicinity of Valletta. This spacious accommodation features an open plan kitchen/living/dining area leading onto a balcony, two double bedrooms (main with en-suite), a study which also serves as a guest bedroom, guest bathroom, airy utility room and a back balcony overlooking a garden. This comfortable home enjoys ample storage space, is served with lift and bedrooms air-conditioned.