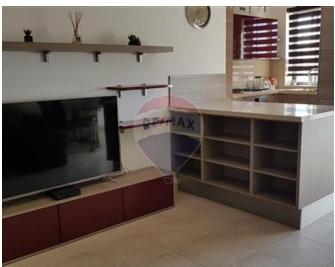

## **Apartment - For Rent - Pieta**

PIETA – Centrally located, third floor apartment set in a residential neighborhood, close to amenities and in the vicinity of Valletta. This spacious accommodation features an open plan kitchen/living/dining area leading onto a balcony, two double bedrooms (main with en-suite), a study which also serves as a guest bedroom, guest bathroom, airy utility room and a back balcony overlooking a garden. This comfortable home enjoys ample storage space, is served with lift and bedrooms air-conditioned.