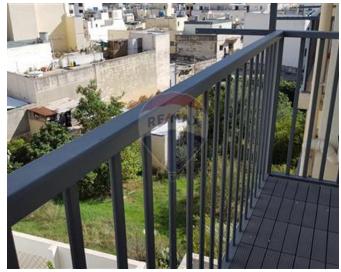

## **Apartment - For Rent - Pieta**

PIETA – Centrally located, third floor apartment set in a residential neighborhood, close to amenities and in the vicinity of Valletta. This spacious accommodation features an open plan kitchen/living/dining area leading onto a balcony, two double bedrooms (main with en-suite), a study which also serves as a guest bedroom, guest bathroom, airy utility room and a back balcony overlooking a garden. This comfortable home enjoys ample storage space, is served with lift and bedrooms air-conditioned.

### **Features**

✓ Lift

En Suite

✓ A/C

Balcony