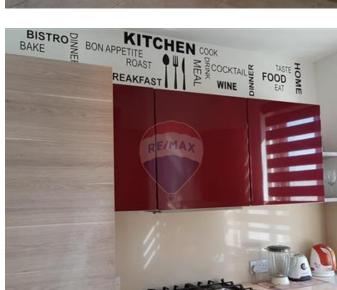

## **Apartment - For Rent - Pieta**

PIETA – Centrally located, third floor apartment set in a residential neighborhood, close to amenities and in the vicinity of Valletta. This spacious accommodation features an open plan kitchen/living/dining area leading onto a balcony, two double bedrooms (main with en-suite), a study which also serves as a guest bedroom, guest bathroom, airy utility room and a back balcony overlooking a garden. This comfortable home enjoys ample storage space, is served with lift and bedrooms air-conditioned.

#### Rooms

Kitchen/Living/Dining: 0 x 0 m (0 m2)

✓ Double Bedroom : 0 x 0 m (0 m2)

✓ Double Bedroom : 0 x 0 m (0 m2)

✓ Double Bedroom : 0 x 0 m (0 m2)

✓ Bathroom : 0 x 0 m (0 m2)

Bathroom Ensuite : 0 x 0 m (0 m2)