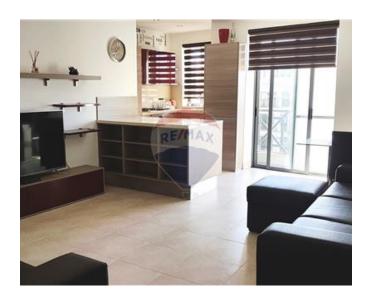

## **Apartment - For Rent - Pieta**

PIETA – Centrally located, third floor apartment set in a residential neighborhood, close to amenities and in the vicinity of Valletta. This spacious accommodation features an open plan kitchen/living/dining area leading onto a balcony, two double bedrooms (main with en-suite), a study which also serves as a guest bedroom, guest bathroom, airy utility room and a back balcony overlooking a garden. This comfortable home enjoys ample storage space, is served with lift and bedrooms air-conditioned.