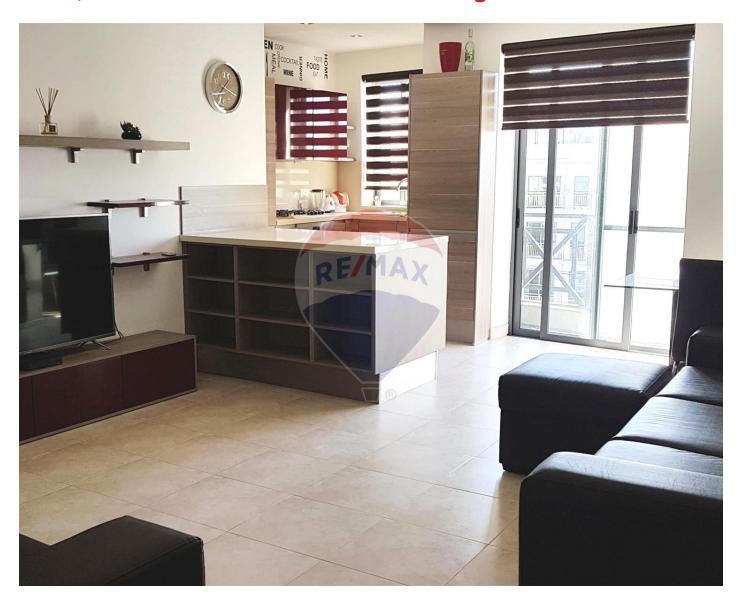

## **Apartment - For Rent - Pieta**

PIETA – Centrally located, third floor apartment set in a residential neighborhood, close to amenities and in the vicinity of Valletta. This spacious accommodation features an open plan kitchen/living/dining area leading onto a balcony, two double bedrooms (main with en-suite), a study which also serves as a guest bedroom, guest bathroom, airy utility room and a back balcony overlooking a garden. This comfortable home enjoys ample storage space, is served with lift and bedrooms air-conditioned.