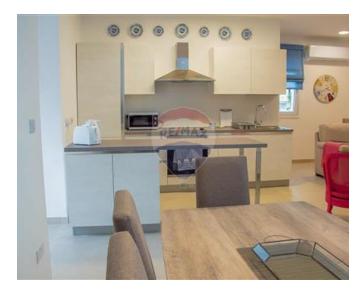

## **Apartment - For Rent - Swieqi**

SWIEQI – Stylish apartment located in a quiet cul-de-sac, yet close to all amenities. Property is situated on the second floor, therefore enjoys natural light all day, even in winter. Layout is in the form of an I-shaped living/dining/kitchen area, two double bedrooms (main with en-suite), a guest bathroom and large storage/utility room. A sunny balcony compliments this crisp, modern apartment.

# **Gallery**

**RE/MAX Elite - Sliema** RE/MAX Elite - Sliema

M: 21344204

E: elt@remax.com.mt

T: 21344204