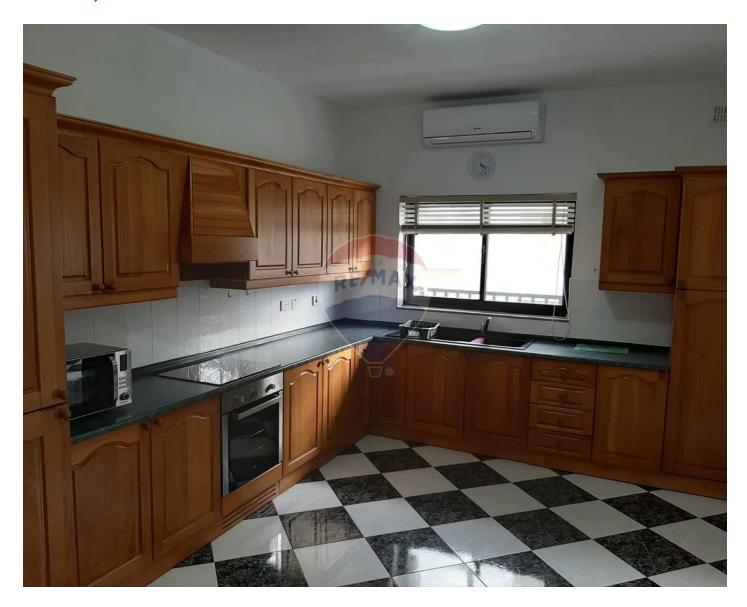

## **Apartment - For Rent - Mosta**

MOSTA - A fully furnished apartment situated in a quiet area. Layout is in the form of an open plan kitchen/living/dining, two double bedrooms (main with en suite), a single bedroom, and a guest bathroom. Property also has front and back balconies. Viewings are highly recommended!