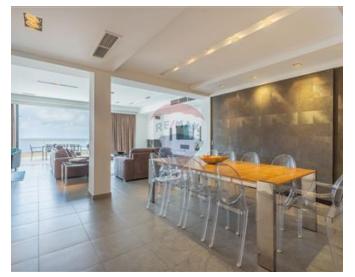

### Penthouse - For Rent - Sliema

An exclusive, contemporary style Penthouse with spacious outdoor living terrace set on the top floor of a very elegant seafront residence. The penthouse is situated in the city centre, in direct neighborhood of beach clubs, shopping mall, restaurants and cafes. This property measures 300 sqm internally and it features a formal living room with a breath-taking panorama of the sparkling sea and immense blue sky, a very pleasant dining area, a cloak room, guest toilet, fitted kitchen equipped with built in quality appliances and plenty of work surfaces. The sleeping quarter can be divided with a sliding door, and it comprises a lounge area, two double bedrooms both with ensuite bathroom, an impressive wardrobe room with lots of storage (also with ensuite) and a large utility room. Air-conditioning throughout, electric blinds, intelligent lighting, and in the living room a wood burning fire place, and a mini-bar close to the terrace, are providing the last word for comfort in this truly wonderful property.

#### Rooms

- ✓ Living: 0 x 0 m (0 m2)
- ✓ Dining: 0 x 0 m (0 m2)
- ✓ Guest Toilet : 0 x 0 m (0 m2)
- ✓ Kitchen: 0 x 0 m (0 m2)
- ✓ Double Bedroom : 0 x 0 m (0 m2)
- ✓ Double Bedroom : 0 x 0 m (0 m2)
- ✓ Bathroom Ensuite : 0 x 0 m (0 m2)