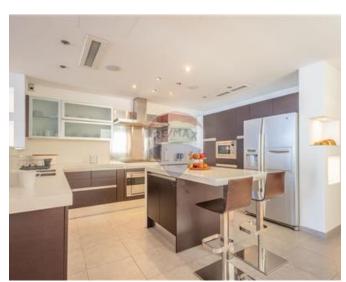

### Penthouse - For Rent - Sliema

An exclusive, contemporary style Penthouse with spacious outdoor living terrace set on the top floor of a very elegant seafront residence. The penthouse is situated in the city centre, in direct neighborhood of beach clubs, shopping mall, restaurants and cafes. This property measures 300 sqm internally and it features a formal living room with a breath-taking panorama of the sparkling sea and immense blue sky, a very pleasant dining area, a cloak room, guest toilet, fitted kitchen equipped with built in quality appliances and plenty of work surfaces. The sleeping quarter can be divided with a sliding door, and it comprises a lounge area, two double bedrooms both with ensuite bathroom, an impressive wardrobe room with lots of storage (also with ensuite) and a large utility room. Air-conditioning throughout, electric blinds, intelligent lighting, and in the living room a wood burning fire place, and a mini-bar close to the terrace, are providing the last word for comfort in this truly wonderful property.

#### Rooms

- ✓ Living: 0 x 0 m (0 m2)
- ✓ Dining: 0 x 0 m (0 m2)
- ✓ Guest Toilet : 0 x 0 m (0 m2)
- ✓ Kitchen: 0 x 0 m (0 m2)
- ✓ Double Bedroom : 0 x 0 m (0 m2)
- ✓ Double Bedroom : 0 x 0 m (0 m2)
- ✓ Bathroom Ensuite : 0 x 0 m (0 m2)