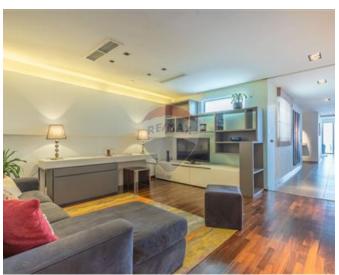

### Penthouse - For Rent - Sliema

An exclusive, contemporary style Penthouse with spacious outdoor living terrace set on the top floor of a very elegant seafront residence. The penthouse is situated in the city centre, in direct neighborhood of beach clubs, shopping mall, restaurants and cafes. This property measures 300 sqm internally and it features a formal living room with a breath-taking panorama of the sparkling sea and immense blue sky, a very pleasant dining area, a cloak room, guest toilet, fitted kitchen equipped with built in quality appliances and plenty of work surfaces. The sleeping quarter can be divided with a sliding door, and it comprises a lounge area, two double bedrooms both with ensuite bathroom, an impressive wardrobe room with lots of storage (also with ensuite) and a large utility room. Air-conditioning throughout, electric blinds, intelligent lighting, and in the living room a wood burning fire place, and a mini-bar close to the terrace, are providing the last word for comfort in this truly wonderful property.

#### **Features**

- ✓ Lift
- En Suite
- Fire Place Heating
- Marble Floor
- Soffit Ceilings
- Home Sound System
- Terrace

- ✓ Video Hall Porter
- ✓ Walk in Wardrobe
- Parquet Floor
- ✓ Wood Stove Heating
- ✓ A/C
- Double Glazed
- Balcony