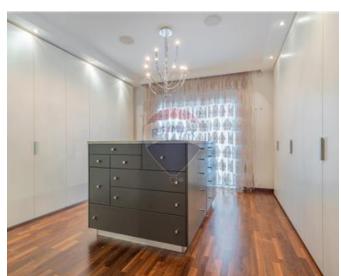

### Penthouse - For Rent - Sliema

An exclusive, contemporary style Penthouse with spacious outdoor living terrace set on the top floor of a very elegant seafront residence. The penthouse is situated in the city centre, in direct neighborhood of beach clubs, shopping mall, restaurants and cafes. This property measures 300 sqm internally and it features a formal living room with a breath-taking panorama of the sparkling sea and immense blue sky, a very pleasant dining area, a cloak room, guest toilet, fitted kitchen equipped with built in quality appliances and plenty of work surfaces. The sleeping quarter can be divided with a sliding door, and it comprises a lounge area, two double bedrooms both with ensuite bathroom, an impressive wardrobe room with lots of storage (also with ensuite) and a large utility room. Air-conditioning throughout, electric blinds, intelligent lighting, and in the living room a wood burning fire place, and a mini-bar close to the terrace, are providing the last word for comfort in this truly wonderful property.

- ✓ Walk In Wardrobe : 0 x 0 m (0 m2)
- ✓ Bathroom Ensuite : 0 x 0 m (0 m2)
- ✓ Bathroom Ensuite : 0 x 0 m (0 m2)
- ✓ Box Room : 0 x 0 m (0 m2)