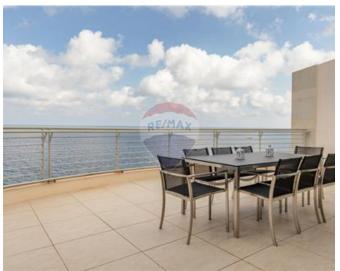

### Penthouse - For Rent - Sliema

An exclusive, contemporary style Penthouse with spacious outdoor living terrace set on the top floor of a very elegant seafront residence. The penthouse is situated in the city centre, in direct neighborhood of beach clubs, shopping mall, restaurants and cafes. This property measures 300 sqm internally and it features a formal living room with a breath-taking panorama of the sparkling sea and immense blue sky, a very pleasant dining area, a cloak room, guest toilet, fitted kitchen equipped with built in quality appliances and plenty of work surfaces. The sleeping quarter can be divided with a sliding door, and it comprises a lounge area, two double bedrooms both with ensuite bathroom, an impressive wardrobe room with lots of storage (also with ensuite) and a large utility room. Air-conditioning throughout, electric blinds, intelligent lighting, and in the living room a wood burning fire place, and a mini-bar close to the terrace, are providing the last word for comfort in this truly wonderful property.

#### **Features**

- ✓ Lift
- En Suite
- Fire Place Heating
- Marble Floor
- Soffit Ceilings
- Home Sound System
- Terrace

- ✓ Video Hall Porter
- ✓ Walk in Wardrobe
- Parquet Floor
- ✓ Wood Stove Heating
- ✓ A/C
- Double Glazed
- Balcony