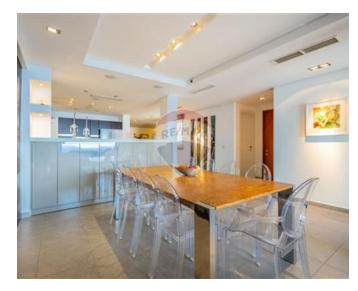

### Penthouse - For Rent - Sliema

An exclusive, contemporary style Penthouse with spacious outdoor living terrace set on the top floor of a very elegant seafront residence. The penthouse is situated in the city centre, in direct neighborhood of beach clubs, shopping mall, restaurants and cafes. This property measures 300 sqm internally and it features a formal living room with a breath-taking panorama of the sparkling sea and immense blue sky, a very pleasant dining area, a cloak room, guest toilet, fitted kitchen equipped with built in quality appliances and plenty of work surfaces. The sleeping quarter can be divided with a sliding door, and it comprises a lounge area, two double bedrooms both with ensuite bathroom, an impressive wardrobe room with lots of storage (also with ensuite) and a large utility room. Air-conditioning throughout, electric blinds, intelligent lighting, and in the living room a wood burning fire place, and a mini-bar close to the terrace, are providing the last word for comfort in this truly wonderful property.