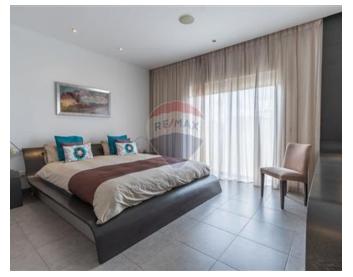

### Penthouse - For Rent - Sliema

An exclusive, contemporary style Penthouse with spacious outdoor living terrace set on the top floor of a very elegant seafront residence. The penthouse is situated in the city centre, in direct neighborhood of beach clubs, shopping mall, restaurants and cafes. This property measures 300 sqm internally and it features a formal living room with a breath-taking panorama of the sparkling sea and immense blue sky, a very pleasant dining area, a cloak room, guest toilet, fitted kitchen equipped with built in quality appliances and plenty of work surfaces. The sleeping quarter can be divided with a sliding door, and it comprises a lounge area, two double bedrooms both with ensuite bathroom, an impressive wardrobe room with lots of storage (also with ensuite) and a large utility room. Air-conditioning throughout, electric blinds, intelligent lighting, and in the living room a wood burning fire place, and a mini-bar close to the terrace, are providing the last word for comfort in this truly wonderful property.

#### **Features**

- ✓ Lift
- En Suite
- Fire Place Heating
- Marble Floor
- Soffit Ceilings
- Home Sound System
- Terrace

- ✓ Video Hall Porter
- ✓ Walk in Wardrobe
- Parquet Floor
- ✓ Wood Stove Heating
- ✓ A/C
- Double Glazed
- Balcony