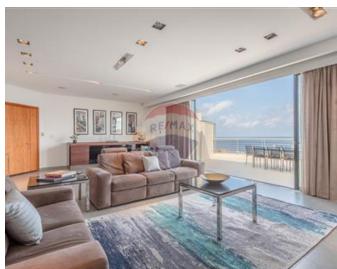

### Penthouse - For Rent - Sliema

An exclusive, contemporary style Penthouse with spacious outdoor living terrace set on the top floor of a very elegant seafront residence. The penthouse is situated in the city centre, in direct neighborhood of beach clubs, shopping mall, restaurants and cafes. This property measures 300 sqm internally and it features a formal living room with a breath-taking panorama of the sparkling sea and immense blue sky, a very pleasant dining area, a cloak room, guest toilet, fitted kitchen equipped with built in quality appliances and plenty of work surfaces. The sleeping quarter can be divided with a sliding door, and it comprises a lounge area, two double bedrooms both with ensuite bathroom, an impressive wardrobe room with lots of storage (also with ensuite) and a large utility room. Air-conditioning throughout, electric blinds, intelligent lighting, and in the living room a wood burning fire place, and a mini-bar close to the terrace, are providing the last word for comfort in this truly wonderful property.