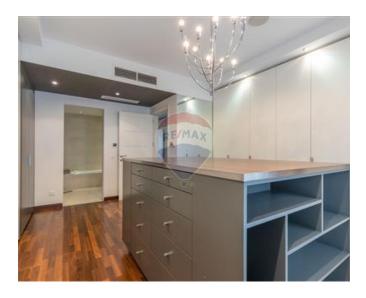

### Penthouse - For Rent - Sliema

An exclusive, contemporary style Penthouse with spacious outdoor living terrace set on the top floor of a very elegant seafront residence. The penthouse is situated in the city centre, in direct neighborhood of beach clubs, shopping mall, restaurants and cafes. This property measures 300 sqm internally and it features a formal living room with a breath-taking panorama of the sparkling sea and immense blue sky, a very pleasant dining area, a cloak room, guest toilet, fitted kitchen equipped with built in quality appliances and plenty of work surfaces. The sleeping quarter can be divided with a sliding door, and it comprises a lounge area, two double bedrooms both with ensuite bathroom, an impressive wardrobe room with lots of storage (also with ensuite) and a large utility room. Air-conditioning throughout, electric blinds, intelligent lighting, and in the living room a wood burning fire place, and a mini-bar close to the terrace, are providing the last word for comfort in this truly wonderful property.

- ✓ Walk In Wardrobe : 0 x 0 m (0 m2)
- ✓ Bathroom Ensuite : 0 x 0 m (0 m2)
- ✓ Bathroom Ensuite : 0 x 0 m (0 m2)
- ✓ Box Room : 0 x 0 m (0 m2)