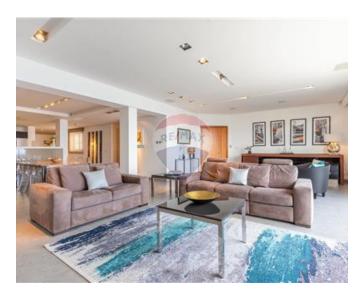

### Penthouse - For Rent - Sliema

An exclusive, contemporary style Penthouse with spacious outdoor living terrace set on the top floor of a very elegant seafront residence. The penthouse is situated in the city centre, in direct neighborhood of beach clubs, shopping mall, restaurants and cafes. This property measures 300 sqm internally and it features a formal living room with a breath-taking panorama of the sparkling sea and immense blue sky, a very pleasant dining area, a cloak room, guest toilet, fitted kitchen equipped with built in quality appliances and plenty of work surfaces. The sleeping quarter can be divided with a sliding door, and it comprises a lounge area, two double bedrooms both with ensuite bathroom, an impressive wardrobe room with lots of storage (also with ensuite) and a large utility room. Air-conditioning throughout, electric blinds, intelligent lighting, and in the living room a wood burning fire place, and a mini-bar close to the terrace, are providing the last word for comfort in this truly wonderful property.