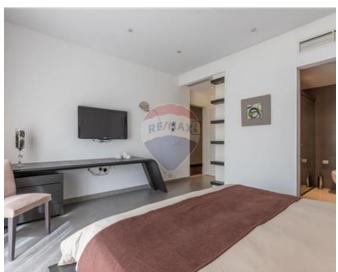

### Penthouse - For Rent - Sliema

An exclusive, contemporary style Penthouse with spacious outdoor living terrace set on the top floor of a very elegant seafront residence. The penthouse is situated in the city centre, in direct neighborhood of beach clubs, shopping mall, restaurants and cafes. This property measures 300 sqm internally and it features a formal living room with a breath-taking panorama of the sparkling sea and immense blue sky, a very pleasant dining area, a cloak room, guest toilet, fitted kitchen equipped with built in quality appliances and plenty of work surfaces. The sleeping quarter can be divided with a sliding door, and it comprises a lounge area, two double bedrooms both with ensuite bathroom, an impressive wardrobe room with lots of storage (also with ensuite) and a large utility room. Air-conditioning throughout, electric blinds, intelligent lighting, and in the living room a wood burning fire place, and a mini-bar close to the terrace, are providing the last word for comfort in this truly wonderful property.

#### **Features**

- ✓ Lift
- En Suite
- Fire Place Heating
- Marble Floor
- Soffit Ceilings
- Home Sound System
- Terrace

- ✓ Video Hall Porter
- ✓ Walk in Wardrobe
- Parquet Floor
- ✓ Wood Stove Heating
- ✓ A/C
- Double Glazed
- Balcony