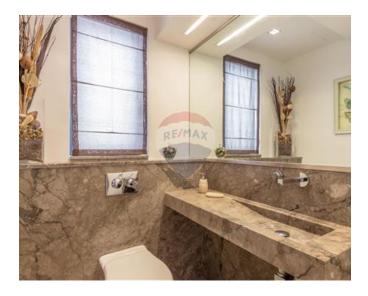

### Penthouse - For Rent - Sliema

An exclusive, contemporary style Penthouse with spacious outdoor living terrace set on the top floor of a very elegant seafront residence. The penthouse is situated in the city centre, in direct neighborhood of beach clubs, shopping mall, restaurants and cafes. This property measures 300 sqm internally and it features a formal living room with a breath-taking panorama of the sparkling sea and immense blue sky, a very pleasant dining area, a cloak room, guest toilet, fitted kitchen equipped with built in quality appliances and plenty of work surfaces. The sleeping quarter can be divided with a sliding door, and it comprises a lounge area, two double bedrooms both with ensuite bathroom, an impressive wardrobe room with lots of storage (also with ensuite) and a large utility room. Air-conditioning throughout, electric blinds, intelligent lighting, and in the living room a wood burning fire place, and a mini-bar close to the terrace, are providing the last word for comfort in this truly wonderful property.

#### Rooms

- ✓ Living: 0 x 0 m (0 m2)
- ✓ Dining: 0 x 0 m (0 m2)
- ✓ Guest Toilet : 0 x 0 m (0 m2)
- ✓ Kitchen: 0 x 0 m (0 m2)
- ✓ Double Bedroom : 0 x 0 m (0 m2)
- ✓ Double Bedroom : 0 x 0 m (0 m2)
- ✓ Bathroom Ensuite : 0 x 0 m (0 m2)

- ✓ Walk In Wardrobe : 0 x 0 m (0 m2)
- ✓ Bathroom Ensuite : 0 x 0 m (0 m2)
- ✓ Bathroom Ensuite : 0 x 0 m (0 m2)
- ✓ Box Room : 0 x 0 m (0 m2)