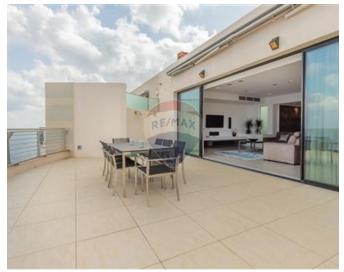

### Penthouse - For Rent - Sliema

An exclusive, contemporary style Penthouse with spacious outdoor living terrace set on the top floor of a very elegant seafront residence. The penthouse is situated in the city centre, in direct neighborhood of beach clubs, shopping mall, restaurants and cafes. This property measures 300 sqm internally and it features a formal living room with a breath-taking panorama of the sparkling sea and immense blue sky, a very pleasant dining area, a cloak room, guest toilet, fitted kitchen equipped with built in quality appliances and plenty of work surfaces. The sleeping quarter can be divided with a sliding door, and it comprises a lounge area, two double bedrooms both with ensuite bathroom, an impressive wardrobe room with lots of storage (also with ensuite) and a large utility room. Air-conditioning throughout, electric blinds, intelligent lighting, and in the living room a wood burning fire place, and a mini-bar close to the terrace, are providing the last word for comfort in this truly wonderful property.

#### **Features**

- ✓ Lift
- En Suite
- Fire Place Heating
- Marble Floor
- Soffit Ceilings
- Home Sound System
- Terrace

- ✓ Video Hall Porter
- ✓ Walk in Wardrobe
- Parquet Floor
- ✓ Wood Stove Heating
- ✓ A/C
- Double Glazed
- Balcony