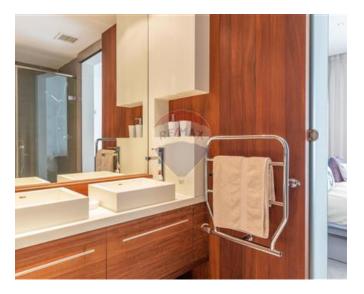

### Penthouse - For Rent - Sliema

An exclusive, contemporary style Penthouse with spacious outdoor living terrace set on the top floor of a very elegant seafront residence. The penthouse is situated in the city centre, in direct neighborhood of beach clubs, shopping mall, restaurants and cafes. This property measures 300 sqm internally and it features a formal living room with a breath-taking panorama of the sparkling sea and immense blue sky, a very pleasant dining area, a cloak room, guest toilet, fitted kitchen equipped with built in quality appliances and plenty of work surfaces. The sleeping quarter can be divided with a sliding door, and it comprises a lounge area, two double bedrooms both with ensuite bathroom, an impressive wardrobe room with lots of storage (also with ensuite) and a large utility room. Air-conditioning throughout, electric blinds, intelligent lighting, and in the living room a wood burning fire place, and a mini-bar close to the terrace, are providing the last word for comfort in this truly wonderful property.

#### **Features**

- ✓ Lift
- En Suite
- Fire Place Heating
- Marble Floor
- Soffit Ceilings
- Home Sound System
- Terrace

- ✓ Video Hall Porter
- ✓ Walk in Wardrobe
- Parquet Floor
- ✓ Wood Stove Heating
- ✓ A/C
- Double Glazed
- Balcony