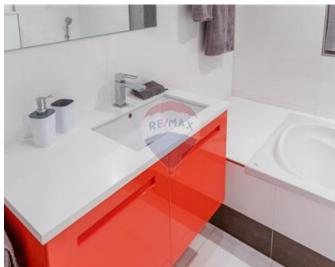

### Penthouse - For Rent - Sliema

An exclusive, contemporary style Penthouse with spacious outdoor living terrace set on the top floor of a very elegant seafront residence. The penthouse is situated in the city centre, in direct neighborhood of beach clubs, shopping mall, restaurants and cafes. This property measures 300 sqm internally and it features a formal living room with a breath-taking panorama of the sparkling sea and immense blue sky, a very pleasant dining area, a cloak room, guest toilet, fitted kitchen equipped with built in quality appliances and plenty of work surfaces. The sleeping quarter can be divided with a sliding door, and it comprises a lounge area, two double bedrooms both with ensuite bathroom, an impressive wardrobe room with lots of storage (also with ensuite) and a large utility room. Air-conditioning throughout, electric blinds, intelligent lighting, and in the living room a wood burning fire place, and a mini-bar close to the terrace, are providing the last word for comfort in this truly wonderful property.

- ✓ Walk In Wardrobe : 0 x 0 m (0 m2)
- ✓ Bathroom Ensuite : 0 x 0 m (0 m2)
- ✓ Bathroom Ensuite : 0 x 0 m (0 m2)
- ✓ Box Room : 0 x 0 m (0 m2)