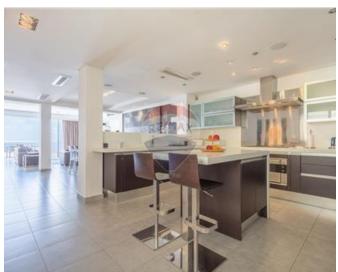

### Penthouse - For Rent - Sliema

An exclusive, contemporary style Penthouse with spacious outdoor living terrace set on the top floor of a very elegant seafront residence. The penthouse is situated in the city centre, in direct neighborhood of beach clubs, shopping mall, restaurants and cafes. This property measures 300 sqm internally and it features a formal living room with a breath-taking panorama of the sparkling sea and immense blue sky, a very pleasant dining area, a cloak room, guest toilet, fitted kitchen equipped with built in quality appliances and plenty of work surfaces. The sleeping quarter can be divided with a sliding door, and it comprises a lounge area, two double bedrooms both with ensuite bathroom, an impressive wardrobe room with lots of storage (also with ensuite) and a large utility room. Air-conditioning throughout, electric blinds, intelligent lighting, and in the living room a wood burning fire place, and a mini-bar close to the terrace, are providing the last word for comfort in this truly wonderful property.

#### Rooms

- ✓ Living: 0 x 0 m (0 m2)
- ✓ Dining: 0 x 0 m (0 m2)
- ✓ Guest Toilet : 0 x 0 m (0 m2)
- ✓ Kitchen: 0 x 0 m (0 m2)
- ✓ Double Bedroom : 0 x 0 m (0 m2)
- ✓ Double Bedroom : 0 x 0 m (0 m2)
- ✓ Bathroom Ensuite : 0 x 0 m (0 m2)