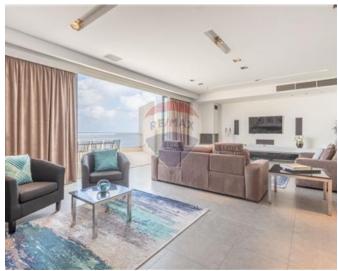

### Penthouse - For Rent - Sliema

An exclusive, contemporary style Penthouse with spacious outdoor living terrace set on the top floor of a very elegant seafront residence. The penthouse is situated in the city centre, in direct neighborhood of beach clubs, shopping mall, restaurants and cafes. This property measures 300 sqm internally and it features a formal living room with a breath-taking panorama of the sparkling sea and immense blue sky, a very pleasant dining area, a cloak room, guest toilet, fitted kitchen equipped with built in quality appliances and plenty of work surfaces. The sleeping quarter can be divided with a sliding door, and it comprises a lounge area, two double bedrooms both with ensuite bathroom, an impressive wardrobe room with lots of storage (also with ensuite) and a large utility room. Air-conditioning throughout, electric blinds, intelligent lighting, and in the living room a wood burning fire place, and a mini-bar close to the terrace, are providing the last word for comfort in this truly wonderful property.