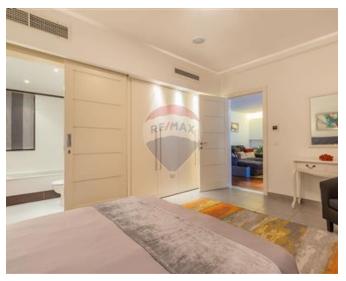

### Penthouse - For Rent - Sliema

An exclusive, contemporary style Penthouse with spacious outdoor living terrace set on the top floor of a very elegant seafront residence. The penthouse is situated in the city centre, in direct neighborhood of beach clubs, shopping mall, restaurants and cafes. This property measures 300 sqm internally and it features a formal living room with a breath-taking panorama of the sparkling sea and immense blue sky, a very pleasant dining area, a cloak room, guest toilet, fitted kitchen equipped with built in quality appliances and plenty of work surfaces. The sleeping quarter can be divided with a sliding door, and it comprises a lounge area, two double bedrooms both with ensuite bathroom, an impressive wardrobe room with lots of storage (also with ensuite) and a large utility room. Air-conditioning throughout, electric blinds, intelligent lighting, and in the living room a wood burning fire place, and a mini-bar close to the terrace, are providing the last word for comfort in this truly wonderful property.

#### **Features**

- ✓ Lift
- En Suite
- Fire Place Heating
- Marble Floor
- Soffit Ceilings
- Home Sound System
- Terrace

- ✓ Video Hall Porter
- ✓ Walk in Wardrobe
- Parquet Floor
- ✓ Wood Stove Heating
- ✓ A/C
- Double Glazed
- Balcony