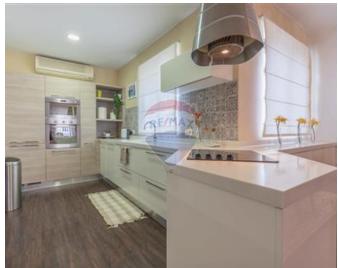

## **Penthouse - For Rent - Sliema**

SLIEMA – An elegant penthouse, decorated and furnished with style and comfort in mind, situated in the center of Sliema and within walking distance to all amenities and the seafront. Spacious accommodation is in the form of a welcoming sitting room, leading out onto an 18SqM intimate terrace with automatized sunshades, large dining area and a custom fitted, contemporary kitchen with quality built-in appliances. This lovely property further comprises two double bedrooms (both having an en-suite bathroom), a guest bathroom, lounge area with a second TV and a back terrace. The entire property is fully air-conditioned, with parquet flooring throughout, adding that extra element to the apartments charm. Not to be missed!