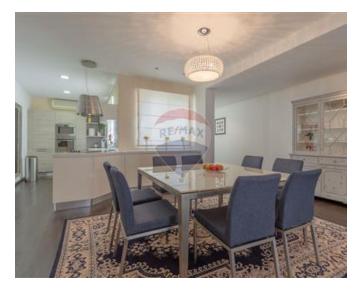

## **Penthouse - For Rent - Sliema**

SLIEMA – An elegant penthouse, decorated and furnished with style and comfort in mind, situated in the center of Sliema and within walking distance to all amenities and the seafront. Spacious accommodation is in the form of a welcoming sitting room, leading out onto an 18SqM intimate terrace with automatized sunshades, large dining area and a custom fitted, contemporary kitchen with quality built-in appliances. This lovely property further comprises two double bedrooms (both having an en-suite bathroom), a guest bathroom, lounge area with a second TV and a back terrace. The entire property is fully air-conditioned, with parquet flooring throughout, adding that extra element to the apartments charm. Not to be missed!