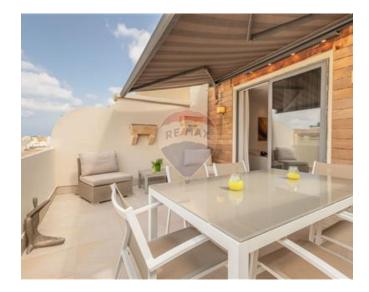

## **Penthouse - For Rent - Sliema**

SLIEMA – An elegant penthouse, decorated and furnished with style and comfort in mind, situated in the center of Sliema and within walking distance to all amenities and the seafront. Spacious accommodation is in the form of a welcoming sitting room, leading out onto an 18SqM intimate terrace with automatized sunshades, large dining area and a custom fitted, contemporary kitchen with quality built-in appliances. This lovely property further comprises two double bedrooms (both having an en-suite bathroom), a guest bathroom, lounge area with a second TV and a back terrace. The entire property is fully air-conditioned, with parquet flooring throughout, adding that extra element to the apartments charm. Not to be missed!