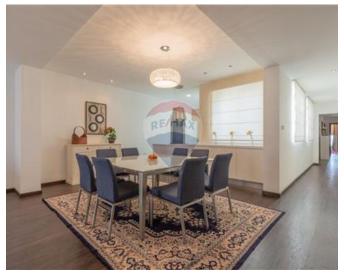

## **Penthouse - For Rent - Sliema**

SLIEMA – An elegant penthouse, decorated and furnished with style and comfort in mind, situated in the center of Sliema and within walking distance to all amenities and the seafront. Spacious accommodation is in the form of a welcoming sitting room, leading out onto an 18SqM intimate terrace with automatized sunshades, large dining area and a custom fitted, contemporary kitchen with quality built-in appliances. This lovely property further comprises two double bedrooms (both having an en-suite bathroom), a guest bathroom, lounge area with a second TV and a back terrace. The entire property is fully air-conditioned, with parquet flooring throughout, adding that extra element to the apartments charm. Not to be missed!