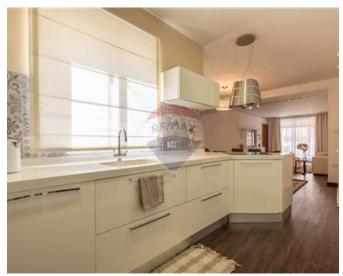

## **Penthouse - For Rent - Sliema**

SLIEMA – An elegant penthouse, decorated and furnished with style and comfort in mind, situated in the center of Sliema and within walking distance to all amenities and the seafront. Spacious accommodation is in the form of a welcoming sitting room, leading out onto an 18SqM intimate terrace with automatized sunshades, large dining area and a custom fitted, contemporary kitchen with quality built-in appliances. This lovely property further comprises two double bedrooms (both having an en-suite bathroom), a guest bathroom, lounge area with a second TV and a back terrace. The entire property is fully air-conditioned, with parquet flooring throughout, adding that extra element to the apartments charm. Not to be missed!