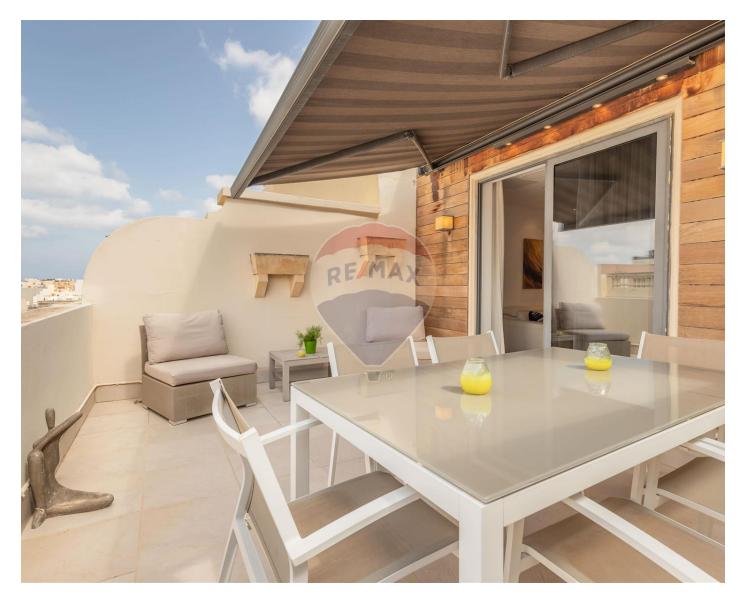

## **Penthouse - For Rent - Sliema**

SLIEMA – An elegant penthouse, decorated and furnished with style and comfort in mind, situated in the center of Sliema and within walking distance to all amenities and the seafront. Spacious accommodation is in the form of a welcoming sitting room, leading out onto an 18SqM intimate terrace with automatized sunshades, large dining area and a custom fitted, contemporary kitchen with quality built-in appliances. This lovely property further comprises two double bedrooms (both having an en-suite bathroom), a guest bathroom, lounge area with a second TV and a back terrace. The entire property is fully air-conditioned, with parquet flooring throughout, adding that extra element to the apartments charm. Not to be missed!