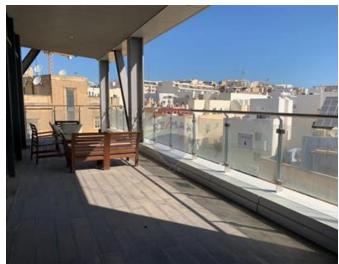

# **Office Space - For Rent - Gzira**

GZIRA - Sixth floor office forming part of a high end tower, located minutes away from the promenade. Measuring 555SqM internally and 60SqM internally, this office is finished to high specifications and is ready to move into. Comprising of a welcoming reception area, two open plan areas and six separate offices, however the layout is flexible to accommodate the prospective tenants requirements. Included is air conditioning throughout, two fully equipped kitchenettes, male and female restrooms and raised flooring. The common areas include three elevators and underlying parking. Viewings are highly recommended.

#### **Features**

- ✓ Lift ✓ Kitchen/Dinette
- ✓ A/C ✓ Terrace