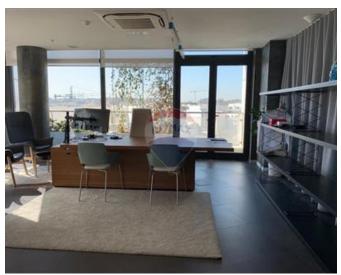

# **Office Space - For Rent - Gzira**

GZIRA - Sixth floor office forming part of a high end tower, located minutes away from the promenade. Measuring 555SqM internally and 60SqM internally, this office is finished to high specifications and is ready to move into. Comprising of a welcoming reception area, two open plan areas and six separate offices, however the layout is flexible to accommodate the prospective tenants requirements. Included is air conditioning throughout, two fully equipped kitchenettes, male and female restrooms and raised flooring. The common areas include three elevators and underlying parking. Viewings are highly recommended.