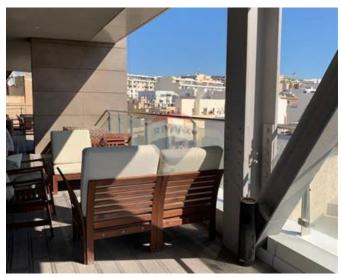

# **Office Space - For Rent - Gzira**

GZIRA - Sixth floor office forming part of a high end tower, located minutes away from the promenade. Measuring 555SqM internally and 60SqM internally, this office is finished to high specifications and is ready to move into. Comprising of a welcoming reception area, two open plan areas and six separate offices, however the layout is flexible to accommodate the prospective tenants requirements. Included is air conditioning throughout, two fully equipped kitchenettes, male and female restrooms and raised flooring. The common areas include three elevators and underlying parking. Viewings are highly recommended.

#### **Features**

- ✓ Lift ✓ Kitchen/Dinette
- ✓ A/C ✓ Terrace