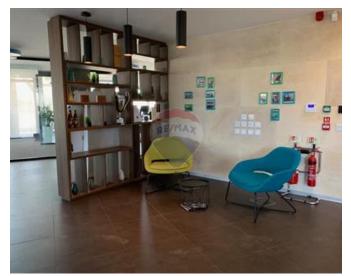

# **Office Space - For Rent - Gzira**

GZIRA - Sixth floor office forming part of a high end tower, located minutes away from the promenade. Measuring 555SqM internally and 60SqM internally, this office is finished to high specifications and is ready to move into. Comprising of a welcoming reception area, two open plan areas and six separate offices, however the layout is flexible to accommodate the prospective tenants requirements. Included is air conditioning throughout, two fully equipped kitchenettes, male and female restrooms and raised flooring. The common areas include three elevators and underlying parking. Viewings are highly recommended.