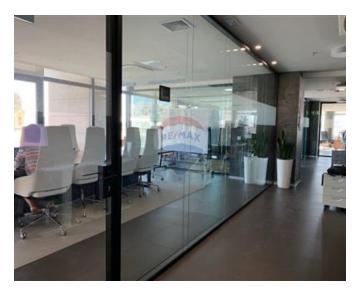

# **Office Space - For Rent - Gzira**

GZIRA - Sixth floor office forming part of a high end tower, located minutes away from the promenade. Measuring 555SqM internally and 60SqM internally, this office is finished to high specifications and is ready to move into. Comprising of a welcoming reception area, two open plan areas and six separate offices, however the layout is flexible to accommodate the prospective tenants requirements. Included is air conditioning throughout, two fully equipped kitchenettes, male and female restrooms and raised flooring. The common areas include three elevators and underlying parking. Viewings are highly recommended.