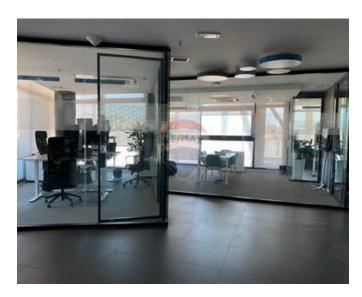

# **Office Space - For Rent - Gzira**

GZIRA - Sixth floor office forming part of a high end tower, located minutes away from the promenade. Measuring 555SqM internally and 60SqM internally, this office is finished to high specifications and is ready to move into. Comprising of a welcoming reception area, two open plan areas and six separate offices, however the layout is flexible to accommodate the prospective tenants requirements. Included is air conditioning throughout, two fully equipped kitchenettes, male and female restrooms and raised flooring. The common areas include three elevators and underlying parking. Viewings are highly recommended.