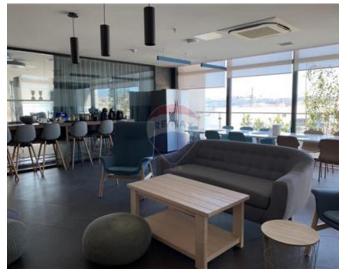

# **Office Space - For Rent - Gzira**

GZIRA - Sixth floor office forming part of a high end tower, located minutes away from the promenade. Measuring 555SqM internally and 60SqM internally, this office is finished to high specifications and is ready to move into. Comprising of a welcoming reception area, two open plan areas and six separate offices, however the layout is flexible to accommodate the prospective tenants requirements. Included is air conditioning throughout, two fully equipped kitchenettes, male and female restrooms and raised flooring. The common areas include three elevators and underlying parking. Viewings are highly recommended.