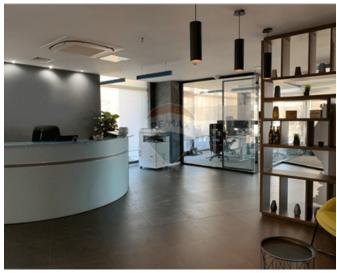

# **Office Space - For Rent - Gzira**

GZIRA - Sixth floor office forming part of a high end tower, located minutes away from the promenade. Measuring 555SqM internally and 60SqM internally, this office is finished to high specifications and is ready to move into. Comprising of a welcoming reception area, two open plan areas and six separate offices, however the layout is flexible to accommodate the prospective tenants requirements. Included is air conditioning throughout, two fully equipped kitchenettes, male and female restrooms and raised flooring. The common areas include three elevators and underlying parking. Viewings are highly recommended.