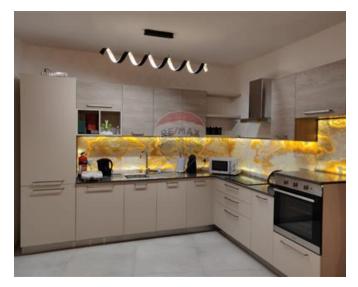

## **Apartment - For Rent - Msida**

MSIDA – Highly finished and fully equipped apartment, situated in a smart block close to the seafront, public transport, shops and located just 15 minutes away from Valletta. Contemporary and bright layout is in the form of an open concept living/dining and kitchen area, three bedrooms (two double, one single), and two bathrooms (one of which is an en-suite). Property is airconditioned, served with lift and complimented with a front balcony and large back terrace.

# **Gallery**

**RE/MAX Elite - Sliema** RE/MAX Elite - Sliema

M: 21344204

E: elt@remax.com.mt

T: 21344204