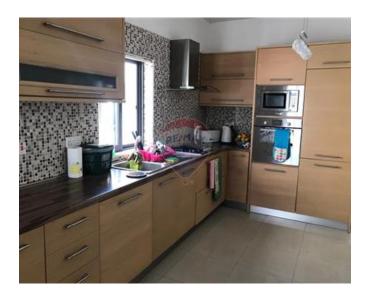

### Penthouse - For Rent - Msida

MSIDA - A bright and spacious penthouse, located close to Junior College and the Msida promenade. This property comprises of an open plan kitchen/living/dining area which leads onto a sunny terrace with outdoor dining and lounge furniture, two double bedrooms (main with an ensuite shower room), a guest bathroom, and in the second bedroom a back balcony. This property is being offered fully furnished, equipped with air conditioning, washing machine and microwave.