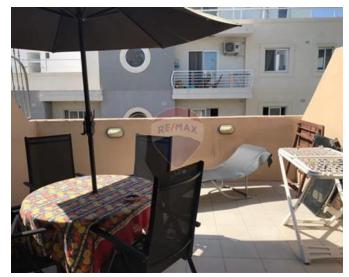

### Penthouse - For Rent - Msida

MSIDA - A bright and spacious penthouse, located close to Junior College and the Msida promenade. This property comprises of an open plan kitchen/living/dining area which leads onto a sunny terrace with outdoor dining and lounge furniture, two double bedrooms (main with an ensuite shower room), a guest bathroom, and in the second bedroom a back balcony. This property is being offered fully furnished, equipped with air conditioning, washing machine and microwave.

#### **Features**

✓ Lift

Video Hall Porter

En Suite

✓ A/C

Terrace

Balcony