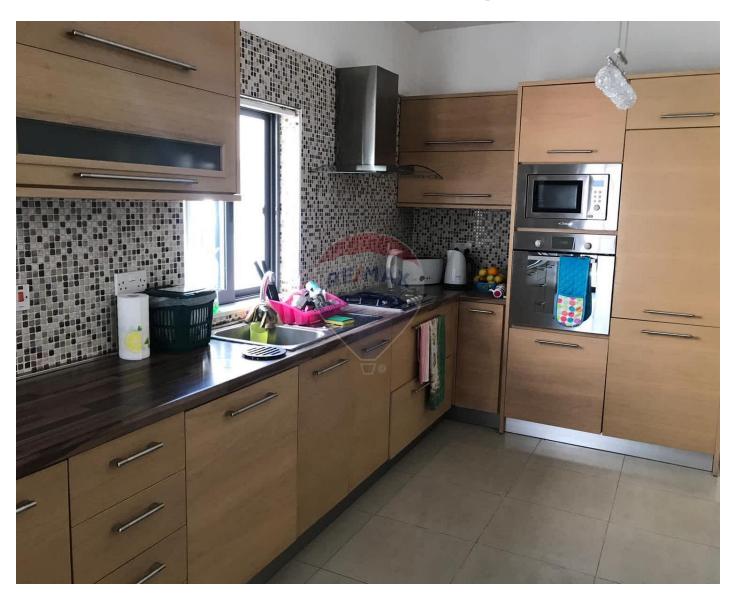

### Penthouse - For Rent - Msida

MSIDA - A bright and spacious penthouse, located close to Junior College and the Msida promenade. This property comprises of an open plan kitchen/living/dining area which leads onto a sunny terrace with outdoor dining and lounge furniture, two double bedrooms (main with an ensuite shower room), a guest bathroom, and in the second bedroom a back balcony. This property is being offered fully furnished, equipped with air conditioning, washing machine and microwave.