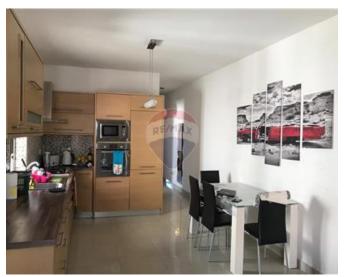

### Penthouse - For Rent - Msida

MSIDA - A bright and spacious penthouse, located close to Junior College and the Msida promenade. This property comprises of an open plan kitchen/living/dining area which leads onto a sunny terrace with outdoor dining and lounge furniture, two double bedrooms (main with an ensuite shower room), a guest bathroom, and in the second bedroom a back balcony. This property is being offered fully furnished, equipped with air conditioning, washing machine and microwave.