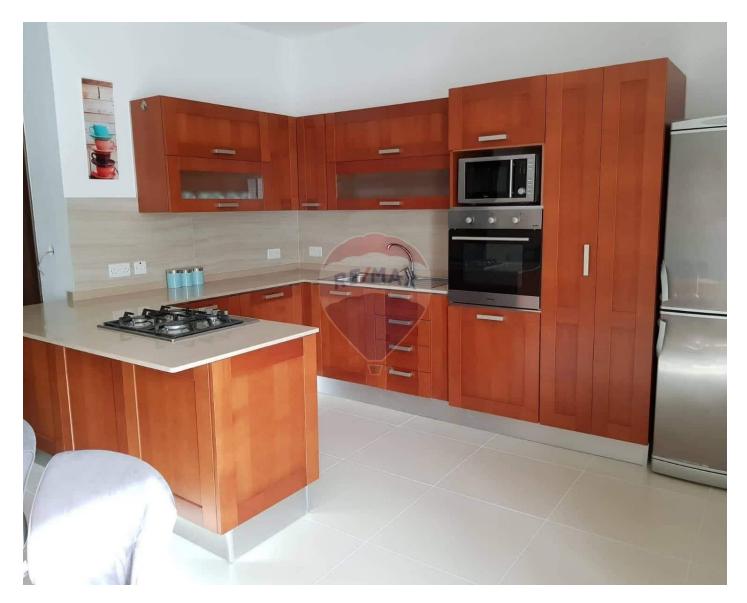

### **Apartment - For Rent - Marsascala**

MARSASCALA - A modern squarish layout, first floor apartment, situated in a quiet street, yet close to the seafront and all amenities. Layout is in the form of a bright and spacious open plan kitchen/living/dining room, three bedrooms (main with en-suite) and a guest bathroom. Complimenting this property front terrace, air conditioner, washing machine and a modernly equipped kitchen.

## **Gallery**

**RE/MAX Elite - Sliema** RE/MAX Elite - Sliema

M: 21344204

E: elt@remax.com.mt

T: 21344204