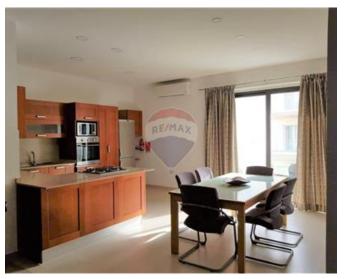

### **Apartment - For Rent - Marsascala**

MARSASCALA - A modern squarish layout, first floor apartment, situated in a quiet street, yet close to the seafront and all amenities. Layout is in the form of a bright and spacious open plan kitchen/living/dining room, three bedrooms (main with en-suite) and a guest bathroom. Complimenting this property front terrace, air conditioner, washing machine and a modernly equipped kitchen.

## **Gallery**

**RE/MAX Elite - Sliema** RE/MAX Elite - Sliema

M: 21344204

E: elt@remax.com.mt

T: 21344204