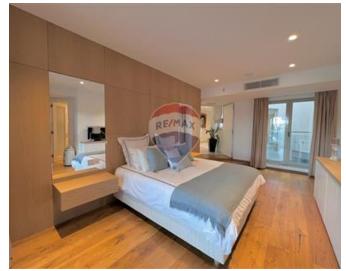

### **Apartment - For Rent - St Julian's**

PORTOMASO - Luxurious two bedroom apartment with clean lines and open spaces. The apartment comes fully furnished, & designed finished. Apartment consists of 215 SqM internal space & 50 SqM external, with direct access to the Laguna . Layout is in the form of an open plan kitchen/living/dining, two double bedrooms and two en-suite bathrooms. This property includes a car space.

### Rooms

- Kitchen/Living/Dining: 0 x 0 m (0 m2)
- ✓ Double Bedroom : 0 x 0 m (0 m2)
- ✓ Double Bedroom : 0 x 0 m (0 m2)
- ✓ Bathroom Ensuite : 0 x 0 m (0 m2)
- ✓ Bathroom Ensuite : 0 x 0 m (0 m2)