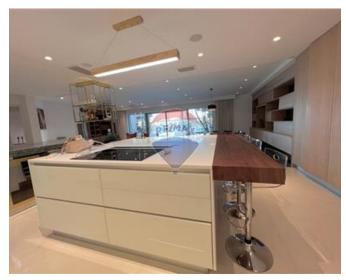

### **Apartment - For Rent - St Julian's**

PORTOMASO - Luxurious two bedroom apartment with clean lines and open spaces. The apartment comes fully furnished, & designed finished. Apartment consists of 215 SqM internal space & 50 SqM external, with direct access to the Laguna . Layout is in the form of an open plan kitchen/living/dining, two double bedrooms and two en-suite bathrooms. This property includes a car space.

### Rooms

- Kitchen/Living/Dining: 0 x 0 m (0 m2)
- ✓ Double Bedroom : 0 x 0 m (0 m2)
- ✓ Double Bedroom : 0 x 0 m (0 m2)
- ✓ Bathroom Ensuite : 0 x 0 m (0 m2)
- ✓ Bathroom Ensuite : 0 x 0 m (0 m2)