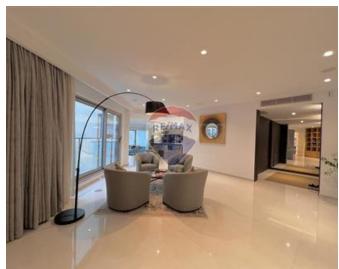

### **Apartment - For Rent - St Julian's**

PORTOMASO - Luxurious two bedroom apartment with clean lines and open spaces. The apartment comes fully furnished, & designed finished. Apartment consists of 215 SqM internal space & 50 SqM external, with direct access to the Laguna . Layout is in the form of an open plan kitchen/living/dining, two double bedrooms and two en-suite bathrooms. This property includes a car space.

### Rooms

- Kitchen/Living/Dining: 0 x 0 m (0 m2)
- ✓ Double Bedroom : 0 x 0 m (0 m2)
- ✓ Double Bedroom : 0 x 0 m (0 m2)
- ✓ Bathroom Ensuite : 0 x 0 m (0 m2)
- ✓ Bathroom Ensuite : 0 x 0 m (0 m2)