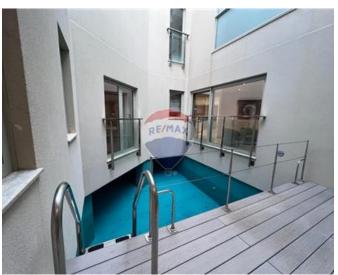

### **Apartment - For Rent - St Julian's**

PORTOMASO - Luxurious two bedroom apartment with clean lines and open spaces. The apartment comes fully furnished, & designed finished. Apartment consists of 215 SqM internal space & 50 SqM external, with direct access to the Laguna . Layout is in the form of an open plan kitchen/living/dining, two double bedrooms and two en-suite bathrooms. This property includes a car space.

#### **Features**

- En Suite
- ✓ Pool
- Balcony
- Front Patio
- Loading Bay
- ✓ Alarm System

- ✓ A/C
- Terrace
- Deck
- Pool Deck
- ✓ CCTV
- Generators