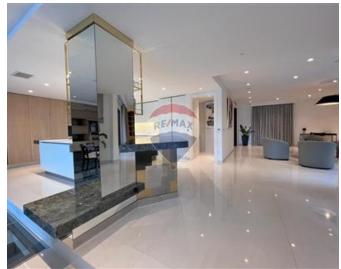

### **Apartment - For Rent - St Julian's**

PORTOMASO - Luxurious two bedroom apartment with clean lines and open spaces. The apartment comes fully furnished, & designed finished. Apartment consists of 215 SqM internal space & 50 SqM external, with direct access to the Laguna . Layout is in the form of an open plan kitchen/living/dining, two double bedrooms and two en-suite bathrooms. This property includes a car space.

# **Gallery**

**RE/MAX Elite - Sliema** RE/MAX Elite - Sliema

M: 21344204

E: elt@remax.com.mt

T: 21344204