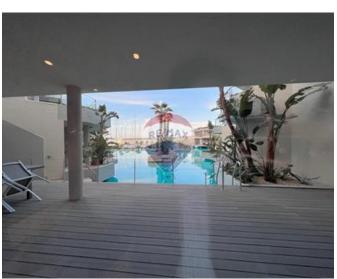

### **Apartment - For Rent - St Julian's**

PORTOMASO - Luxurious two bedroom apartment with clean lines and open spaces. The apartment comes fully furnished, & designed finished. Apartment consists of 215 SqM internal space & 50 SqM external, with direct access to the Laguna . Layout is in the form of an open plan kitchen/living/dining, two double bedrooms and two en-suite bathrooms. This property includes a car space.

#### **Features**

- En Suite
- ✓ Pool
- Balcony
- Front Patio
- Loading Bay
- ✓ Alarm System

- ✓ A/C
- Terrace
- Deck
- Pool Deck
- ✓ CCTV
- Generators