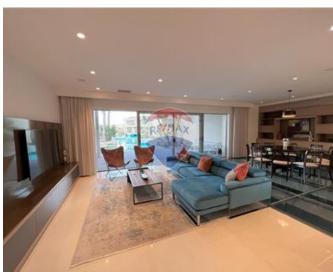

### **Apartment - For Rent - St Julian's**

PORTOMASO - Luxurious two bedroom apartment with clean lines and open spaces. The apartment comes fully furnished, & designed finished. Apartment consists of 215 SqM internal space & 50 SqM external, with direct access to the Laguna . Layout is in the form of an open plan kitchen/living/dining, two double bedrooms and two en-suite bathrooms. This property includes a car space.