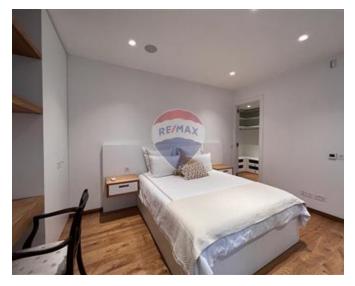

### **Apartment - For Rent - St Julian's**

PORTOMASO - Luxurious two bedroom apartment with clean lines and open spaces. The apartment comes fully furnished, & designed finished. Apartment consists of 215 SqM internal space & 50 SqM external, with direct access to the Laguna . Layout is in the form of an open plan kitchen/living/dining, two double bedrooms and two en-suite bathrooms. This property includes a car space.

### Rooms

- Kitchen/Living/Dining: 0 x 0 m (0 m2)
- ✓ Double Bedroom : 0 x 0 m (0 m2)
- ✓ Double Bedroom : 0 x 0 m (0 m2)
- ✓ Bathroom Ensuite : 0 x 0 m (0 m2)
- ✓ Bathroom Ensuite : 0 x 0 m (0 m2)