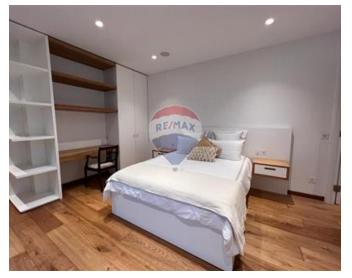

### **Apartment - For Rent - St Julian's**

PORTOMASO - Luxurious two bedroom apartment with clean lines and open spaces. The apartment comes fully furnished, & designed finished. Apartment consists of 215 SqM internal space & 50 SqM external, with direct access to the Laguna . Layout is in the form of an open plan kitchen/living/dining, two double bedrooms and two en-suite bathrooms. This property includes a car space.

### Rooms

- Kitchen/Living/Dining: 0 x 0 m (0 m2)
- ✓ Double Bedroom : 0 x 0 m (0 m2)
- ✓ Double Bedroom : 0 x 0 m (0 m2)
- ✓ Bathroom Ensuite : 0 x 0 m (0 m2)
- ✓ Bathroom Ensuite : 0 x 0 m (0 m2)