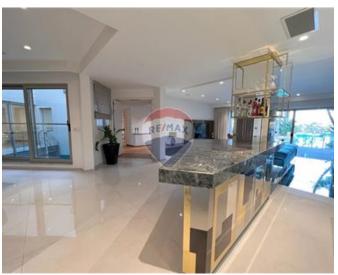

### **Apartment - For Rent - St Julian's**

PORTOMASO - Luxurious two bedroom apartment with clean lines and open spaces. The apartment comes fully furnished, & designed finished. Apartment consists of 215 SqM internal space & 50 SqM external, with direct access to the Laguna . Layout is in the form of an open plan kitchen/living/dining, two double bedrooms and two en-suite bathrooms. This property includes a car space.

# **Gallery**

**RE/MAX Elite - Sliema** RE/MAX Elite - Sliema

M: 21344204

E: elt@remax.com.mt

T: 21344204