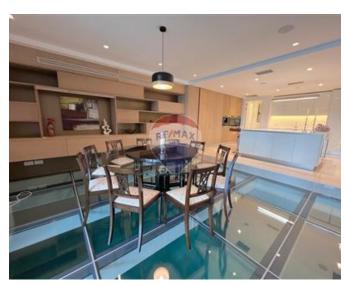

### **Apartment - For Rent - St Julian's**

PORTOMASO - Luxurious two bedroom apartment with clean lines and open spaces. The apartment comes fully furnished, & designed finished. Apartment consists of 215 SqM internal space & 50 SqM external, with direct access to the Laguna . Layout is in the form of an open plan kitchen/living/dining, two double bedrooms and two en-suite bathrooms. This property includes a car space.