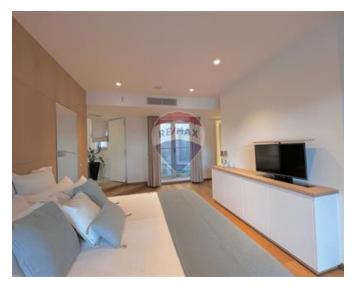

### **Apartment - For Rent - St Julian's**

PORTOMASO - Luxurious two bedroom apartment with clean lines and open spaces. The apartment comes fully furnished, & designed finished. Apartment consists of 215 SqM internal space & 50 SqM external, with direct access to the Laguna . Layout is in the form of an open plan kitchen/living/dining, two double bedrooms and two en-suite bathrooms. This property includes a car space.

### Rooms

- Kitchen/Living/Dining: 0 x 0 m (0 m2)
- ✓ Double Bedroom : 0 x 0 m (0 m2)
- ✓ Double Bedroom : 0 x 0 m (0 m2)
- ✓ Bathroom Ensuite : 0 x 0 m (0 m2)
- ✓ Bathroom Ensuite : 0 x 0 m (0 m2)