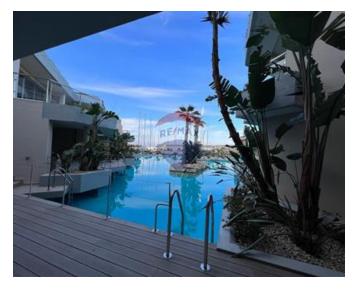

### **Apartment - For Rent - St Julian's**

PORTOMASO - Luxurious two bedroom apartment with clean lines and open spaces. The apartment comes fully furnished, & designed finished. Apartment consists of 215 SqM internal space & 50 SqM external, with direct access to the Laguna . Layout is in the form of an open plan kitchen/living/dining, two double bedrooms and two en-suite bathrooms. This property includes a car space.

#### **Features**

- En Suite
- ✓ Pool
- Balcony
- Front Patio
- Loading Bay
- ✓ Alarm System

- ✓ A/C
- Terrace
- Deck
- Pool Deck
- ✓ CCTV
- Generators