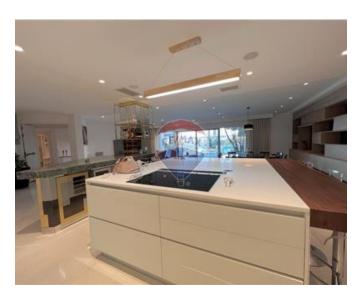

### **Apartment - For Rent - St Julian's**

PORTOMASO - Luxurious two bedroom apartment with clean lines and open spaces. The apartment comes fully furnished, & designed finished. Apartment consists of 215 SqM internal space & 50 SqM external, with direct access to the Laguna . Layout is in the form of an open plan kitchen/living/dining, two double bedrooms and two en-suite bathrooms. This property includes a car space.

### Rooms

- Kitchen/Living/Dining: 0 x 0 m (0 m2)
- ✓ Double Bedroom : 0 x 0 m (0 m2)
- ✓ Double Bedroom : 0 x 0 m (0 m2)
- ✓ Bathroom Ensuite : 0 x 0 m (0 m2)
- ✓ Bathroom Ensuite : 0 x 0 m (0 m2)