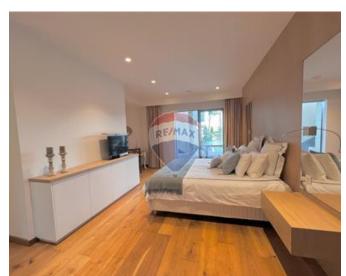

### **Apartment - For Rent - St Julian's**

PORTOMASO - Luxurious two bedroom apartment with clean lines and open spaces. The apartment comes fully furnished, & designed finished. Apartment consists of 215 SqM internal space & 50 SqM external, with direct access to the Laguna . Layout is in the form of an open plan kitchen/living/dining, two double bedrooms and two en-suite bathrooms. This property includes a car space.

### Rooms

- Kitchen/Living/Dining: 0 x 0 m (0 m2)
- ✓ Double Bedroom : 0 x 0 m (0 m2)
- ✓ Double Bedroom : 0 x 0 m (0 m2)
- ✓ Bathroom Ensuite : 0 x 0 m (0 m2)
- ✓ Bathroom Ensuite : 0 x 0 m (0 m2)