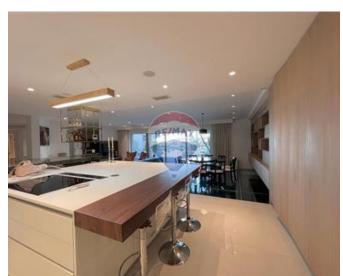

### **Apartment - For Rent - St Julian's**

PORTOMASO - Luxurious two bedroom apartment with clean lines and open spaces. The apartment comes fully furnished, & designed finished. Apartment consists of 215 SqM internal space & 50 SqM external, with direct access to the Laguna . Layout is in the form of an open plan kitchen/living/dining, two double bedrooms and two en-suite bathrooms. This property includes a car space.

# **Gallery**

**RE/MAX Elite - Sliema** RE/MAX Elite - Sliema

M: 21344204

E: elt@remax.com.mt

T: 21344204