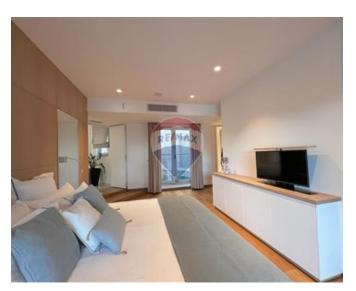

### **Apartment - For Rent - St Julian's**

PORTOMASO - Luxurious two bedroom apartment with clean lines and open spaces. The apartment comes fully furnished, & designed finished. Apartment consists of 215 SqM internal space & 50 SqM external, with direct access to the Laguna . Layout is in the form of an open plan kitchen/living/dining, two double bedrooms and two en-suite bathrooms. This property includes a car space.

### Rooms

- Kitchen/Living/Dining: 0 x 0 m (0 m2)
- ✓ Double Bedroom : 0 x 0 m (0 m2)
- ✓ Double Bedroom : 0 x 0 m (0 m2)
- ✓ Bathroom Ensuite : 0 x 0 m (0 m2)
- ✓ Bathroom Ensuite : 0 x 0 m (0 m2)