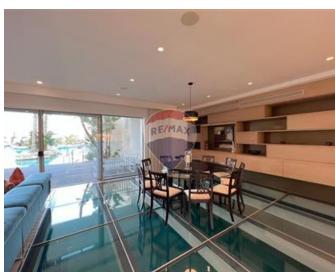

### **Apartment - For Rent - St Julian's**

PORTOMASO - Luxurious two bedroom apartment with clean lines and open spaces. The apartment comes fully furnished, & designed finished. Apartment consists of 215 SqM internal space & 50 SqM external, with direct access to the Laguna . Layout is in the form of an open plan kitchen/living/dining, two double bedrooms and two en-suite bathrooms. This property includes a car space.

### Rooms

- Kitchen/Living/Dining: 0 x 0 m (0 m2)
- ✓ Double Bedroom : 0 x 0 m (0 m2)
- ✓ Double Bedroom : 0 x 0 m (0 m2)
- ✓ Bathroom Ensuite : 0 x 0 m (0 m2)
- ✓ Bathroom Ensuite : 0 x 0 m (0 m2)