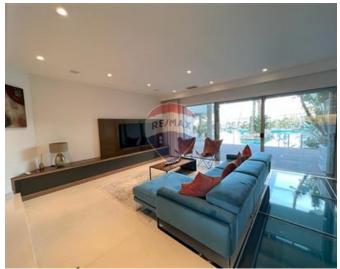

### **Apartment - For Rent - St Julian's**

PORTOMASO - Luxurious two bedroom apartment with clean lines and open spaces. The apartment comes fully furnished, & designed finished. Apartment consists of 215 SqM internal space & 50 SqM external, with direct access to the Laguna . Layout is in the form of an open plan kitchen/living/dining, two double bedrooms and two en-suite bathrooms. This property includes a car space.

# **Gallery**

**RE/MAX Elite - Sliema** RE/MAX Elite - Sliema

M: 21344204

E: elt@remax.com.mt

T: 21344204