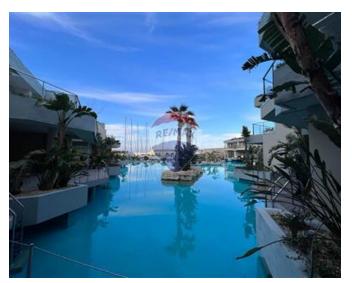

### **Apartment - For Rent - St Julian's**

PORTOMASO - Luxurious two bedroom apartment with clean lines and open spaces. The apartment comes fully furnished, & designed finished. Apartment consists of 215 SqM internal space & 50 SqM external, with direct access to the Laguna . Layout is in the form of an open plan kitchen/living/dining, two double bedrooms and two en-suite bathrooms. This property includes a car space.

#### **Features**

- En Suite
- ✓ Pool
- Balcony
- Front Patio
- Loading Bay
- ✓ Alarm System

- ✓ A/C
- Terrace
- Deck
- Pool Deck
- ✓ CCTV
- Generators