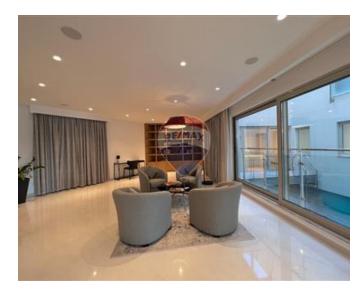

### **Apartment - For Rent - St Julian's**

PORTOMASO - Luxurious two bedroom apartment with clean lines and open spaces. The apartment comes fully furnished, & designed finished. Apartment consists of 215 SqM internal space & 50 SqM external, with direct access to the Laguna . Layout is in the form of an open plan kitchen/living/dining, two double bedrooms and two en-suite bathrooms. This property includes a car space.

#### **Features**

- En Suite
- ✓ Pool
- Balcony
- Front Patio
- Loading Bay
- ✓ Alarm System

- ✓ A/C
- Terrace
- Deck
- Pool Deck
- ✓ CCTV
- Generators