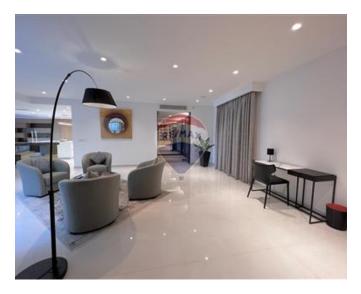

### **Apartment - For Rent - St Julian's**

PORTOMASO - Luxurious two bedroom apartment with clean lines and open spaces. The apartment comes fully furnished, & designed finished. Apartment consists of 215 SqM internal space & 50 SqM external, with direct access to the Laguna . Layout is in the form of an open plan kitchen/living/dining, two double bedrooms and two en-suite bathrooms. This property includes a car space.

### Rooms

- Kitchen/Living/Dining: 0 x 0 m (0 m2)
- ✓ Double Bedroom : 0 x 0 m (0 m2)
- ✓ Double Bedroom : 0 x 0 m (0 m2)
- ✓ Bathroom Ensuite : 0 x 0 m (0 m2)
- ✓ Bathroom Ensuite : 0 x 0 m (0 m2)