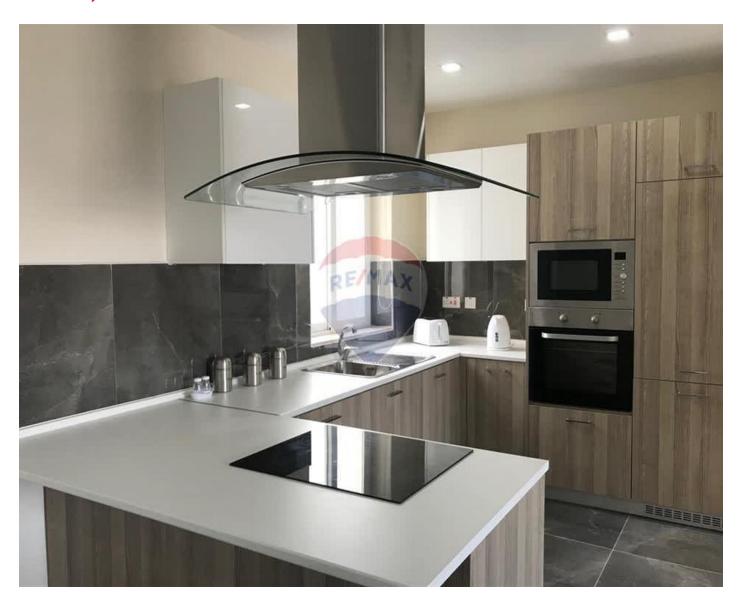

### Penthouse - For Rent - Qormi

QORMI - A bright, modern and truly spacious penthouse, located to all amenities and public transport, also a few minutes drive to the Malta International Airport. Property comprises an open plan kitchen/living/dining area leading to a large terrace,three bedrooms(main with en-suite), and a guest bathroom. This property can sleep up to six people and comes fully equipped with a washing machine, tumble dryer, tv.

#### Rooms

- ✓ Kitchen/Living/Dining: 0 x 0 m (0 m2)
- ✓ Double Bedroom : 0 x 0 m (0 m2)
- ✓ Double Bedroom : 0 x 0 m (0 m2)
- ✓ Single Bedroom : 0 x 0 m (0 m2)
- ✓ Bathroom : 0 x 0 m (0 m2)
- ✓ Bathroom Ensuite : 0 x 0 m (0 m2)