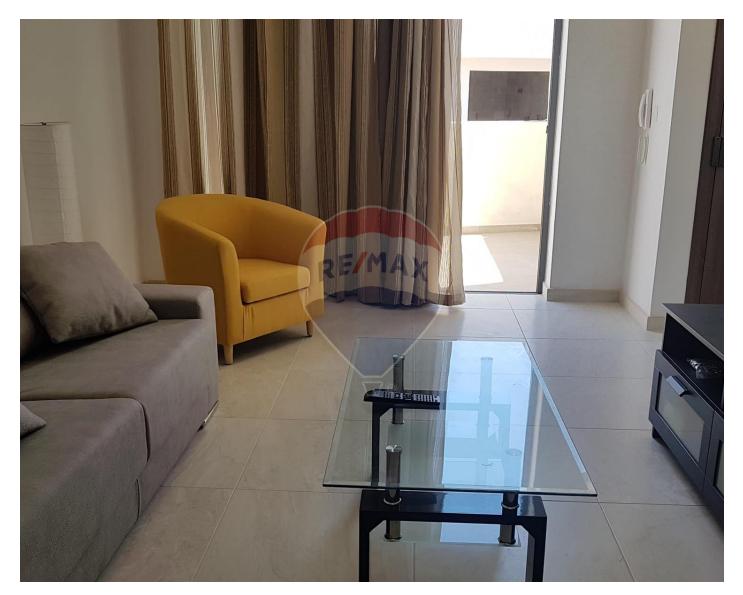

## **Penthouse - For Rent - Msida**

MSIDA – Nicely furnished penthouse, located within walking distance to the University of Malta and Hospital, situated on the 5th floor and forming part of a block of only six apartments. Layout is in the form of an open plan kitchen/living/dining leading onto a spacious terrace, two double bedrooms (main with en-suite), a guest bathroom and large back balcony. Property is being offered served with lift and enjoys plenty of natural light. Complimentary internet package included in the rent.

### Rooms

- Kitchen/Living/Dining : 0 x 0 m (0 m2)
- Double Bedroom : 0 x 0 m (0 m2)
- Double Bedroom : 0 x 0 m (0 m2)
- Bathroom : 0 x 0 m (0 m2)
- Bathroom Ensuite : 0 x 0 m (0 m2)