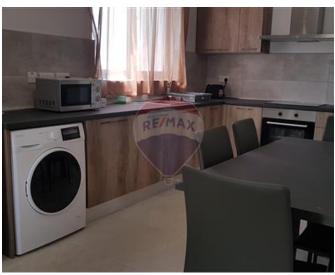

## **Penthouse - For Rent - Msida**

MSIDA – Nicely furnished penthouse, located within walking distance to the University of Malta and Hospital, situated on the 5th floor and forming part of a block of only six apartments. Layout is in the form of an open plan kitchen/living/dining leading onto a spacious terrace, two double bedrooms (main with en-suite), a guest bathroom and large back balcony. Property is being offered served with lift and enjoys plenty of natural light. Complimentary internet package included in the rent.

### Rooms

- Kitchen/Living/Dining : 0 x 0 m (0 m2)
- Double Bedroom : 0 x 0 m (0 m2)
- Double Bedroom : 0 x 0 m (0 m2)
- Bathroom : 0 x 0 m (0 m2)
- Bathroom Ensuite : 0 x 0 m (0 m2)