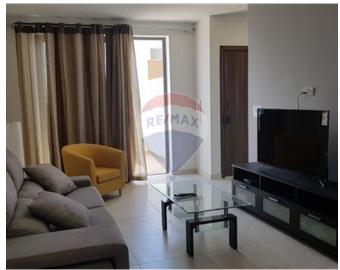

## **Penthouse - For Rent - Msida**

MSIDA – Nicely furnished penthouse, located within walking distance to the University of Malta and Hospital, situated on the 5th floor and forming part of a block of only six apartments. Layout is in the form of an open plan kitchen/living/dining leading onto a spacious terrace, two double bedrooms (main with en-suite), a guest bathroom and large back balcony. Property is being offered served with lift and enjoys plenty of natural light. Complimentary internet package included in the rent.

### Rooms

- Kitchen/Living/Dining : 0 x 0 m (0 m2)
- Double Bedroom : 0 x 0 m (0 m2)
- Double Bedroom : 0 x 0 m (0 m2)
- Bathroom : 0 x 0 m (0 m2)
- Bathroom Ensuite : 0 x 0 m (0 m2)