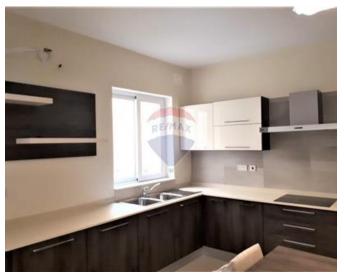

# **Apartment - For Rent - Zebbug**

ZEBBUG - A modern and fully furnished apartment, located on a very quiet road and close to all every day amenities. Layout is in the form of a open plan kitchen/dining, a seperate living room, three double bedrooms(main with an en-suite), a guest bathroom and a box room. Property enjoys two balconies, one in front and one at the back as well as a private roof with a washroom. Ideal for a family. Garage optional.