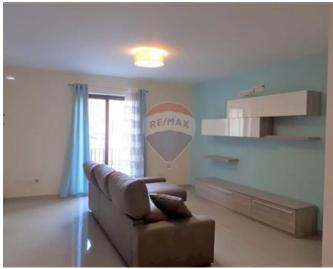

# **Apartment - For Rent - Zebbug**

ZEBBUG - A modern and fully furnished apartment, located on a very quiet road and close to all every day amenities. Layout is in the form of a open plan kitchen/dining, a seperate living room, three double bedrooms(main with an en-suite), a guest bathroom and a box room. Property enjoys two balconies, one in front and one at the back as well as a private roof with a washroom. Ideal for a family. Garage optional.