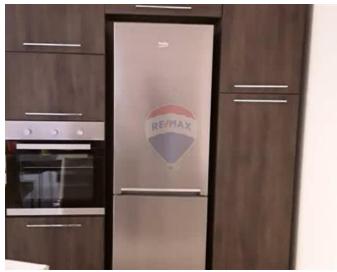

# **Apartment - For Rent - Zebbug**

ZEBBUG - A modern and fully furnished apartment, located on a very quiet road and close to all every day amenities. Layout is in the form of a open plan kitchen/dining, a seperate living room, three double bedrooms(main with an en-suite), a guest bathroom and a box room. Property enjoys two balconies, one in front and one at the back as well as a private roof with a washroom. Ideal for a family. Garage optional.

### Rooms

- Kitchen/Dining : 0 x 0 m (0 m2)
- Living : 0 x 0 m (0 m2)
- Double Bedroom : 0 x 0 m (0 m2)
- Double Bedroom : 0 x 0 m (0 m2)
- Double Bedroom : 0 x 0 m (0 m2)
- Bathroom Ensuite : 0 x 0 m (0 m2)
- Bathroom : 0 x 0 m (0 m2)
- Box Room : 0 x 0 m (0 m2)