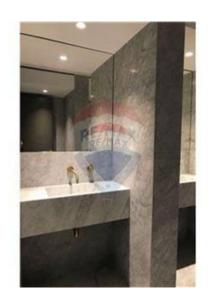

## Villa Semi-detached - For Rent - Madliena

MADLIENA - An ultimate luxury villa in an elite residential area, superbly positioned with breathtaking views. Finished to the highest standards and a modern design this villa welcomes you into a spacious and bright kitchen/living/dining with a terrace enjoying sea views. Downstairs one finds another separate living room, three double bedrooms, all with en-suite facilities and walkin wardrobe, main bathroom, access to a large deck/entertaining area with an infinity pool. Property enjoys a modern lift connecting all floors and to a luxury indoor pool, entertaining area with bar, sauna, gym, a washroom and plenty of storage area. Complimenting property is a one bedroom flatlet, two car garage and three carport.

### Rooms

- ✓ Kitchen/Living/Dining: 7 x 8.2 m (57.39 m2)
- ✓ Double Bedroom : 3 x 4.5 m (13.5 m2)
- Double Bedroom : 4.8 x 6.5 m (31.2 m2)
- ✓ Double Bedroom : 4.2 x 6.2 m (26.04 m2)
- ✓ Bathroom Ensuite : 2.5 x 3.2 m (8 m2)
- ✓ Bathroom Ensuite : 1 x 2.3 m (2.3 m2)
- ✓ Bathroom Ensuite: 3.2 x 3 m (9.6 m2)
- ✓ Bathroom : 3.2 x 3 m (9.6 m2)
- ✓ Gym: 3 x 6 m (18 m2)
- ✓ Walk In Wardrobe : 2 x 4.5 m (9 m2)