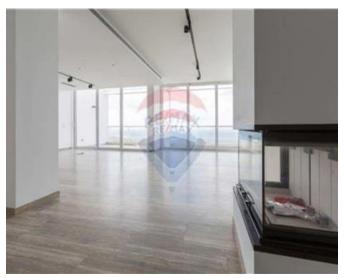

## Villa Semi-detached - For Rent - Madliena

MADLIENA - An ultimate luxury villa in an elite residential area, superbly positioned with breathtaking views. Finished to the highest standards and a modern design this villa welcomes you into a spacious and bright kitchen/living/dining with a terrace enjoying sea views. Downstairs one finds another separate living room, three double bedrooms, all with en-suite facilities and walkin wardrobe, main bathroom, access to a large deck/entertaining area with an infinity pool. Property enjoys a modern lift connecting all floors and to a luxury indoor pool, entertaining area with bar, sauna, gym, a washroom and plenty of storage area. Complimenting property is a one bedroom flatlet, two car garage and three carport.

### Rooms

- ✓ Kitchen/Living/Dining: 7 x 8.2 m (57.39 m2)
- ✓ Double Bedroom : 3 x 4.5 m (13.5 m2)
- Double Bedroom : 4.8 x 6.5 m (31.2 m2)
- ✓ Double Bedroom : 4.2 x 6.2 m (26.04 m2)
- ✓ Bathroom Ensuite : 2.5 x 3.2 m (8 m2)
- ✓ Bathroom Ensuite : 1 x 2.3 m (2.3 m2)
- ✓ Bathroom Ensuite: 3.2 x 3 m (9.6 m2)
- ✓ Bathroom : 3.2 x 3 m (9.6 m2)
- ✓ Gym: 3 x 6 m (18 m2)
- ✓ Walk In Wardrobe : 2 x 4.5 m (9 m2)