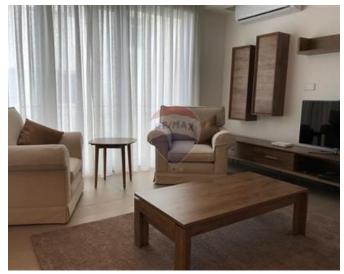

## Terraced House - For Rent - Ta' I-Ibragg

TA' L-IBRAGG – Located in a quiet residential area is this beautifully finished and furnished house. Offering a spacious layout and enjoying plenty of natural light, this property comprises of an entrance hall, an open plan kitchen/living/dining area and guest toilet, three double bedrooms (main with en-suite), and guest bathroom and a sizable roof terrace, which is ideal for entertaining. All amenities are included, such as air-conditioning throughout, all appliances and internet/TV connections, dishwasher, tumble dryer and much more. This property would make a lovely home, viewings are highly recommended.