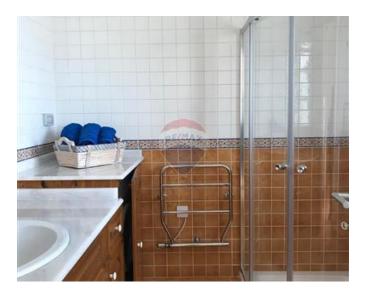

## Terraced House - For Rent - Ta' I-Ibragg

TA' L-IBRAGG – Located in a quiet residential area is this beautifully finished and furnished house. Offering a spacious layout and enjoying plenty of natural light, this property comprises of an entrance hall, an open plan kitchen/living/dining area and guest toilet, three double bedrooms (main with en-suite), and guest bathroom and a sizable roof terrace, which is ideal for entertaining. All amenities are included, such as air-conditioning throughout, all appliances and internet/TV connections, dishwasher, tumble dryer and much more. This property would make a lovely home, viewings are highly recommended.

#### Rooms

✓ Kitchen/Living/Dining: 0 x 0 m (0 m2)

✓ Double Bedroom : 0 x 0 m (0 m2)

✓ Double Bedroom : 0 x 0 m (0 m2)

✓ Double Bedroom : 0 x 0 m (0 m2)

✓ Bathroom : 0 x 0 m (0 m2)

✓ Shower Ensuite : 0 x 0 m (0 m2)