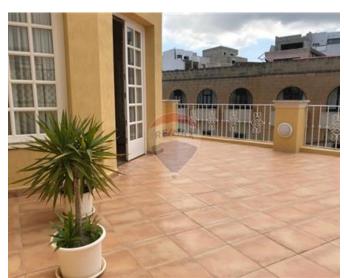

## Terraced House - For Rent - Ta' I-Ibragg

TA' L-IBRAGG – Located in a quiet residential area is this beautifully finished and furnished house. Offering a spacious layout and enjoying plenty of natural light, this property comprises of an entrance hall, an open plan kitchen/living/dining area and guest toilet, three double bedrooms (main with en-suite), and guest bathroom and a sizable roof terrace, which is ideal for entertaining. All amenities are included, such as air-conditioning throughout, all appliances and internet/TV connections, dishwasher, tumble dryer and much more. This property would make a lovely home, viewings are highly recommended.

### **Features**

- Ceramic Floor
- En Suite
- Terrace

- Video Hall Porter
- Entrance Hall
- Balcony