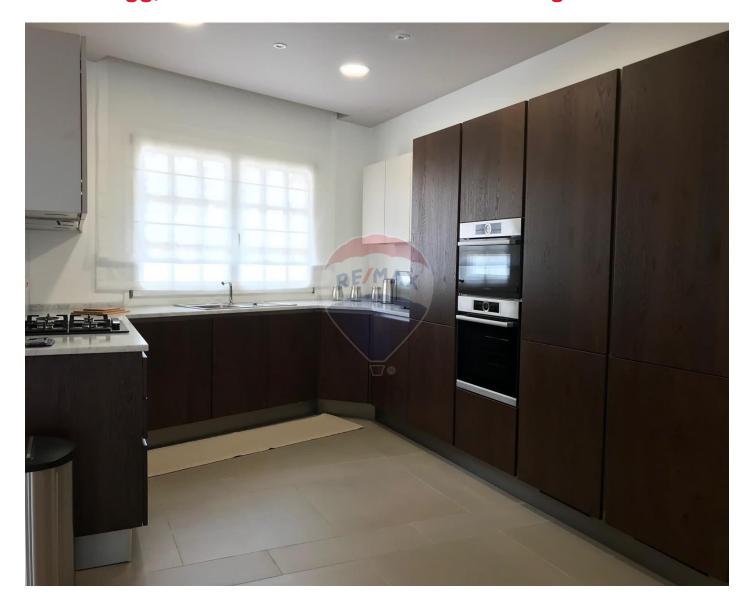

## Terraced House - For Rent - Ta' I-Ibragg

TA' L-IBRAGG – Located in a quiet residential area is this beautifully finished and furnished house. Offering a spacious layout and enjoying plenty of natural light, this property comprises of an entrance hall, an open plan kitchen/living/dining area and guest toilet, three double bedrooms (main with en-suite), and guest bathroom and a sizable roof terrace, which is ideal for entertaining. All amenities are included, such as air-conditioning throughout, all appliances and internet/TV connections, dishwasher, tumble dryer and much more. This property would make a lovely home, viewings are highly recommended.