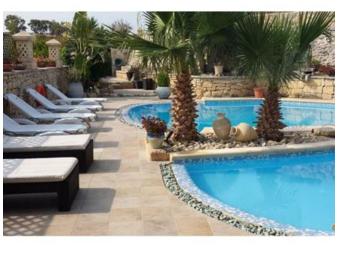

### Farmhouse - For Rent - Burmarrad

Burmarrad- Beautiful authentic farmhouse full of traditional features, situated at the end of a secluded street. Accommodation comprises an entrance hall equipped with a rustic working fireplace, a spacious stone built kitchen fitted with modern appliances, dining area, two airconditioned double bedrooms, main bathroom, shower room, and a comfortable living room which leads to a large garden. Completely private outdoor area has a good size swimming pool, and ample room for relaxing and entertaining. A detached guest bedroom, outdoor bar, deck chairs, BBQ area and a garage completes this truly unique and property. Not to be missed!

#### **Features**

- Ceramic Floor
- Entrance Hall
- ✓ A/C
- ✓ Pool
- Balcony
- Garden

- En Suite
- Fire Place Heating
- Skirting
- Yard
- Back Yard