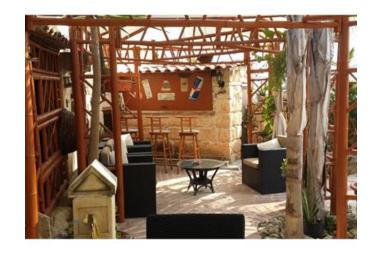

### Farmhouse - For Rent - Burmarrad

Burmarrad- Beautiful authentic farmhouse full of traditional features, situated at the end of a secluded street. Accommodation comprises an entrance hall equipped with a rustic working fireplace, a spacious stone built kitchen fitted with modern appliances, dining area, two airconditioned double bedrooms, main bathroom, shower room, and a comfortable living room which leads to a large garden. Completely private outdoor area has a good size swimming pool, and ample room for relaxing and entertaining. A detached guest bedroom, outdoor bar, deck chairs, BBQ area and a garage completes this truly unique and property. Not to be missed!

#### **Features**

- Ceramic Floor
- Entrance Hall
- ✓ A/C
- ✓ Pool
- Balcony
- Garden

- En Suite
- Fire Place Heating
- Skirting
- Yard
- Back Yard