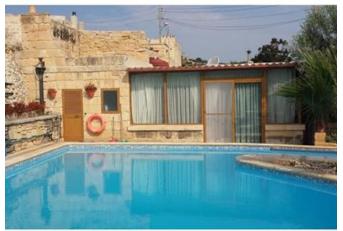

### Farmhouse - For Rent - Burmarrad

Burmarrad- Beautiful authentic farmhouse full of traditional features, situated at the end of a secluded street. Accommodation comprises an entrance hall equipped with a rustic working fireplace, a spacious stone built kitchen fitted with modern appliances, dining area, two airconditioned double bedrooms, main bathroom, shower room, and a comfortable living room which leads to a large garden. Completely private outdoor area has a good size swimming pool, and ample room for relaxing and entertaining. A detached guest bedroom, outdoor bar, deck chairs, BBQ area and a garage completes this truly unique and property. Not to be missed!