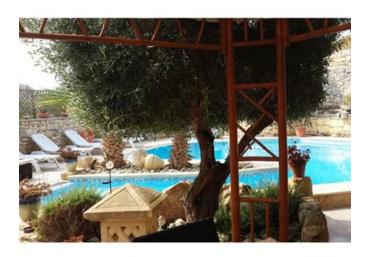

### Farmhouse - For Rent - Burmarrad

Burmarrad- Beautiful authentic farmhouse full of traditional features, situated at the end of a secluded street. Accommodation comprises an entrance hall equipped with a rustic working fireplace, a spacious stone built kitchen fitted with modern appliances, dining area, two airconditioned double bedrooms, main bathroom, shower room, and a comfortable living room which leads to a large garden. Completely private outdoor area has a good size swimming pool, and ample room for relaxing and entertaining. A detached guest bedroom, outdoor bar, deck chairs, BBQ area and a garage completes this truly unique and property. Not to be missed!

#### **Features**

- Ceramic Floor
- Entrance Hall
- ✓ A/C
- ✓ Pool
- Balcony
- Garden

- En Suite
- Fire Place Heating
- Skirting
- Yard
- Back Yard