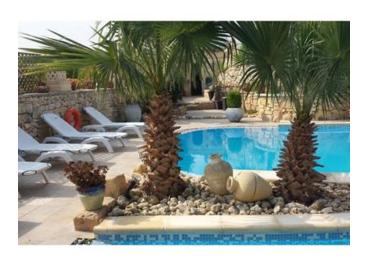

### Farmhouse - For Rent - Burmarrad

Burmarrad- Beautiful authentic farmhouse full of traditional features, situated at the end of a secluded street. Accommodation comprises an entrance hall equipped with a rustic working fireplace, a spacious stone built kitchen fitted with modern appliances, dining area, two airconditioned double bedrooms, main bathroom, shower room, and a comfortable living room which leads to a large garden. Completely private outdoor area has a good size swimming pool, and ample room for relaxing and entertaining. A detached guest bedroom, outdoor bar, deck chairs, BBQ area and a garage completes this truly unique and property. Not to be missed!

#### **Features**

- Ceramic Floor
- Entrance Hall
- ✓ A/C
- ✓ Pool
- Balcony
- Garden

- En Suite
- Fire Place Heating
- Skirting
- Yard
- Back Yard