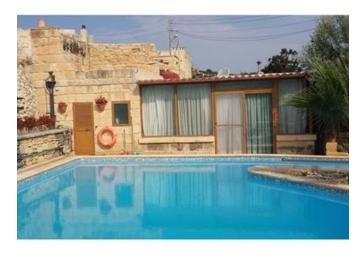

### Farmhouse - For Rent - Burmarrad

Burmarrad- Beautiful authentic farmhouse full of traditional features, situated at the end of a secluded street. Accommodation comprises an entrance hall equipped with a rustic working fireplace, a spacious stone built kitchen fitted with modern appliances, dining area, two airconditioned double bedrooms, main bathroom, shower room, and a comfortable living room which leads to a large garden. Completely private outdoor area has a good size swimming pool, and ample room for relaxing and entertaining. A detached guest bedroom, outdoor bar, deck chairs, BBQ area and a garage completes this truly unique and property. Not to be missed!