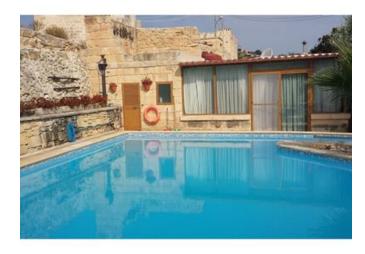

### Farmhouse - For Rent - Burmarrad

Burmarrad- Beautiful authentic farmhouse full of traditional features, situated at the end of a secluded street. Accommodation comprises an entrance hall equipped with a rustic working fireplace, a spacious stone built kitchen fitted with modern appliances, dining area, two airconditioned double bedrooms, main bathroom, shower room, and a comfortable living room which leads to a large garden. Completely private outdoor area has a good size swimming pool, and ample room for relaxing and entertaining. A detached guest bedroom, outdoor bar, deck chairs, BBQ area and a garage completes this truly unique and property. Not to be missed!

#### **Features**

- Ceramic Floor
- Entrance Hall
- ✓ A/C
- ✓ Pool
- Balcony
- Garden

- En Suite
- Fire Place Heating
- Skirting
- Yard
- Back Yard