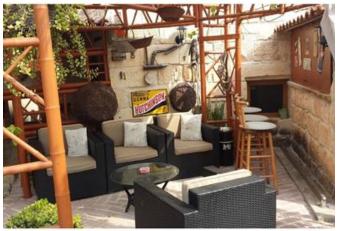

### Farmhouse - For Rent - Burmarrad

Burmarrad- Beautiful authentic farmhouse full of traditional features, situated at the end of a secluded street. Accommodation comprises an entrance hall equipped with a rustic working fireplace, a spacious stone built kitchen fitted with modern appliances, dining area, two airconditioned double bedrooms, main bathroom, shower room, and a comfortable living room which leads to a large garden. Completely private outdoor area has a good size swimming pool, and ample room for relaxing and entertaining. A detached guest bedroom, outdoor bar, deck chairs, BBQ area and a garage completes this truly unique and property. Not to be missed!

#### **Features**

- Ceramic Floor
- Entrance Hall
- ✓ A/C
- ✓ Pool
- Balcony
- Garden

- En Suite
- Fire Place Heating
- Skirting
- Yard
- Back Yard