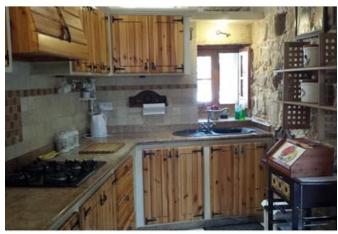

### Farmhouse - For Rent - Burmarrad

Burmarrad- Beautiful authentic farmhouse full of traditional features, situated at the end of a secluded street. Accommodation comprises an entrance hall equipped with a rustic working fireplace, a spacious stone built kitchen fitted with modern appliances, dining area, two airconditioned double bedrooms, main bathroom, shower room, and a comfortable living room which leads to a large garden. Completely private outdoor area has a good size swimming pool, and ample room for relaxing and entertaining. A detached guest bedroom, outdoor bar, deck chairs, BBQ area and a garage completes this truly unique and property. Not to be missed!