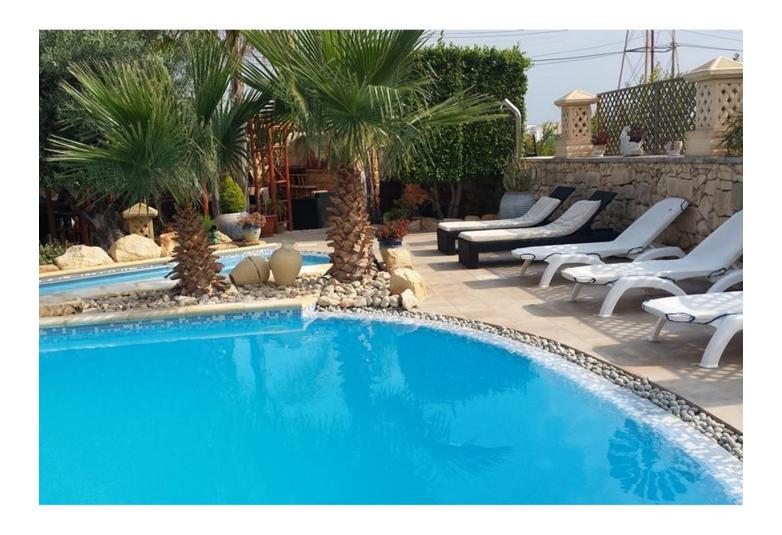

### Farmhouse - For Rent - Burmarrad

Burmarrad- Beautiful authentic farmhouse full of traditional features, situated at the end of a secluded street. Accommodation comprises an entrance hall equipped with a rustic working fireplace, a spacious stone built kitchen fitted with modern appliances, dining area, two airconditioned double bedrooms, main bathroom, shower room, and a comfortable living room which leads to a large garden. Completely private outdoor area has a good size swimming pool, and ample room for relaxing and entertaining. A detached guest bedroom, outdoor bar, deck chairs, BBQ area and a garage completes this truly unique and property. Not to be missed!

#### **Features**

- Ceramic Floor
- Entrance Hall
- ✓ A/C
- ✓ Pool
- Balcony
- Garden

- En Suite
- Fire Place Heating
- Skirting
- Yard
- Back Yard