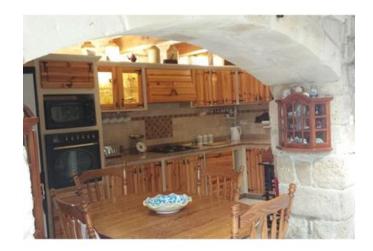

### Farmhouse - For Rent - Burmarrad

Burmarrad- Beautiful authentic farmhouse full of traditional features, situated at the end of a secluded street. Accommodation comprises an entrance hall equipped with a rustic working fireplace, a spacious stone built kitchen fitted with modern appliances, dining area, two airconditioned double bedrooms, main bathroom, shower room, and a comfortable living room which leads to a large garden. Completely private outdoor area has a good size swimming pool, and ample room for relaxing and entertaining. A detached guest bedroom, outdoor bar, deck chairs, BBQ area and a garage completes this truly unique and property. Not to be missed!