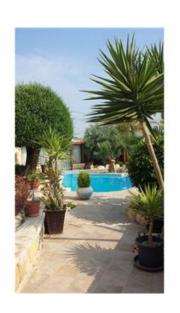

### Farmhouse - For Rent - Burmarrad

Burmarrad- Beautiful authentic farmhouse full of traditional features, situated at the end of a secluded street. Accommodation comprises an entrance hall equipped with a rustic working fireplace, a spacious stone built kitchen fitted with modern appliances, dining area, two airconditioned double bedrooms, main bathroom, shower room, and a comfortable living room which leads to a large garden. Completely private outdoor area has a good size swimming pool, and ample room for relaxing and entertaining. A detached guest bedroom, outdoor bar, deck chairs, BBQ area and a garage completes this truly unique and property. Not to be missed!

#### **Features**

- Ceramic Floor
- Entrance Hall
- ✓ A/C
- ✓ Pool
- Balcony
- Garden

- En Suite
- Fire Place Heating
- Skirting
- Yard
- Back Yard