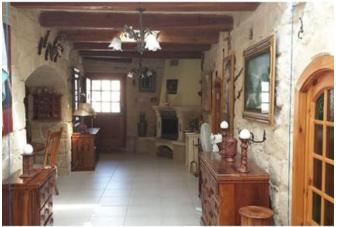

### Farmhouse - For Rent - Burmarrad

Burmarrad- Beautiful authentic farmhouse full of traditional features, situated at the end of a secluded street. Accommodation comprises an entrance hall equipped with a rustic working fireplace, a spacious stone built kitchen fitted with modern appliances, dining area, two airconditioned double bedrooms, main bathroom, shower room, and a comfortable living room which leads to a large garden. Completely private outdoor area has a good size swimming pool, and ample room for relaxing and entertaining. A detached guest bedroom, outdoor bar, deck chairs, BBQ area and a garage completes this truly unique and property. Not to be missed!