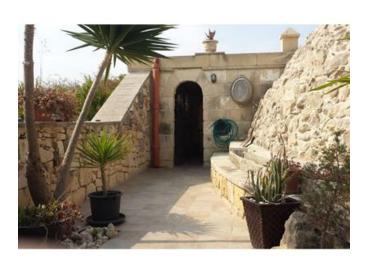

### Farmhouse - For Rent - Burmarrad

Burmarrad- Beautiful authentic farmhouse full of traditional features, situated at the end of a secluded street. Accommodation comprises an entrance hall equipped with a rustic working fireplace, a spacious stone built kitchen fitted with modern appliances, dining area, two airconditioned double bedrooms, main bathroom, shower room, and a comfortable living room which leads to a large garden. Completely private outdoor area has a good size swimming pool, and ample room for relaxing and entertaining. A detached guest bedroom, outdoor bar, deck chairs, BBQ area and a garage completes this truly unique and property. Not to be missed!