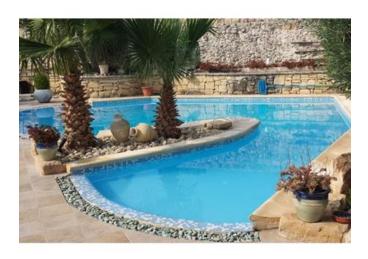

### Farmhouse - For Rent - Burmarrad

Burmarrad- Beautiful authentic farmhouse full of traditional features, situated at the end of a secluded street. Accommodation comprises an entrance hall equipped with a rustic working fireplace, a spacious stone built kitchen fitted with modern appliances, dining area, two airconditioned double bedrooms, main bathroom, shower room, and a comfortable living room which leads to a large garden. Completely private outdoor area has a good size swimming pool, and ample room for relaxing and entertaining. A detached guest bedroom, outdoor bar, deck chairs, BBQ area and a garage completes this truly unique and property. Not to be missed!

#### **Features**

- Ceramic Floor
- Entrance Hall
- ✓ A/C
- ✓ Pool
- Balcony
- Garden

- En Suite
- Fire Place Heating
- Skirting
- Yard
- Back Yard