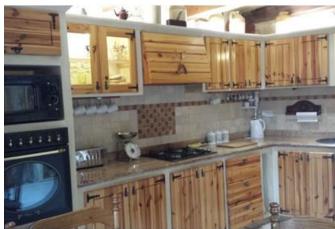

### Farmhouse - For Rent - Burmarrad

Burmarrad- Beautiful authentic farmhouse full of traditional features, situated at the end of a secluded street. Accommodation comprises an entrance hall equipped with a rustic working fireplace, a spacious stone built kitchen fitted with modern appliances, dining area, two airconditioned double bedrooms, main bathroom, shower room, and a comfortable living room which leads to a large garden. Completely private outdoor area has a good size swimming pool, and ample room for relaxing and entertaining. A detached guest bedroom, outdoor bar, deck chairs, BBQ area and a garage completes this truly unique and property. Not to be missed!