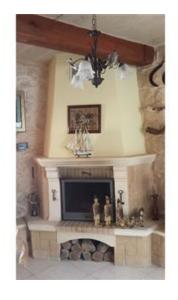

### Farmhouse - For Rent - Burmarrad

Burmarrad- Beautiful authentic farmhouse full of traditional features, situated at the end of a secluded street. Accommodation comprises an entrance hall equipped with a rustic working fireplace, a spacious stone built kitchen fitted with modern appliances, dining area, two airconditioned double bedrooms, main bathroom, shower room, and a comfortable living room which leads to a large garden. Completely private outdoor area has a good size swimming pool, and ample room for relaxing and entertaining. A detached guest bedroom, outdoor bar, deck chairs, BBQ area and a garage completes this truly unique and property. Not to be missed!

#### **Features**

- Ceramic Floor
- Entrance Hall
- ✓ A/C
- ✓ Pool
- Balcony
- Garden

- En Suite
- Fire Place Heating
- Skirting
- Yard
- Back Yard