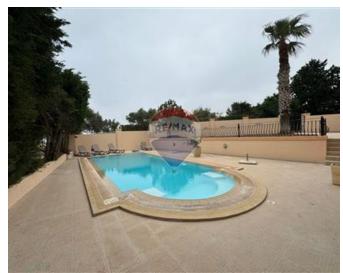

### Villa Detached - For Rent - Madliena

Fully detached villa with swimming pool located in an up market, much sought after residential area. Spacious accommodation comprises of a welcoming entrance hall, an open plan living / dining area which leads onto a front patio over looking the private swimming pool and garden, a separate and fully equipped kitchen / breakfast area also having access to the garden. Upstairs one will find three double bedrooms and two bathrooms (one en suite). There is an underlying flat let, suitable for guests and two lock up garages This property is finished to high standards and includes all amenities. Viewings are highly recommended, good value for money.

#### **Features**

- Ceramic Floor
- ✓ Pool
- Balcony

- Entrance Hall
- Terrace
- Front Patio