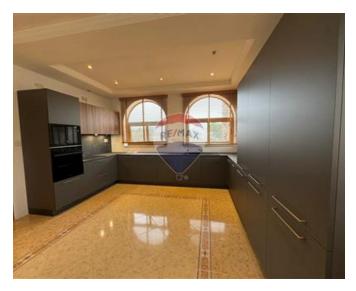

### Villa Detached - For Rent - Madliena

Fully detached villa with swimming pool located in an up market, much sought after residential area. Spacious accommodation comprises of a welcoming entrance hall, an open plan living / dining area which leads onto a front patio over looking the private swimming pool and garden, a separate and fully equipped kitchen / breakfast area also having access to the garden. Upstairs one will find three double bedrooms and two bathrooms (one en suite). There is an underlying flat let, suitable for guests and two lock up garages This property is finished to high standards and includes all amenities. Viewings are highly recommended, good value for money.

✓ Kitchen: 0 x 0 m (0 m2)

Guest Toilet: 0 x 0 m (0 m2)