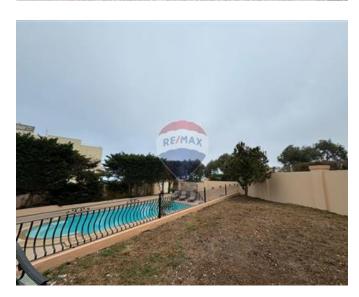

### Villa Detached - For Rent - Madliena

Fully detached villa with swimming pool located in an up market, much sought after residential area. Spacious accommodation comprises of a welcoming entrance hall, an open plan living / dining area which leads onto a front patio over looking the private swimming pool and garden, a separate and fully equipped kitchen / breakfast area also having access to the garden. Upstairs one will find three double bedrooms and two bathrooms (one en suite). There is an underlying flat let, suitable for guests and two lock up garages This property is finished to high standards and includes all amenities. Viewings are highly recommended, good value for money.

#### **Features**

- Ceramic Floor
- ✓ Pool
- Balcony

- Entrance Hall
- Terrace
- Front Patio