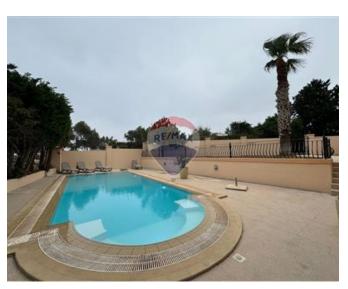

### Villa Detached - For Rent - Madliena

Fully detached villa with swimming pool located in an up market, much sought after residential area. Spacious accommodation comprises of a welcoming entrance hall, an open plan living / dining area which leads onto a front patio over looking the private swimming pool and garden, a separate and fully equipped kitchen / breakfast area also having access to the garden. Upstairs one will find three double bedrooms and two bathrooms (one en suite). There is an underlying flat let, suitable for guests and two lock up garages This property is finished to high standards and includes all amenities. Viewings are highly recommended, good value for money.

#### **Features**

- Ceramic Floor
- ✓ Pool
- Balcony

- Entrance Hall
- Terrace
- Front Patio