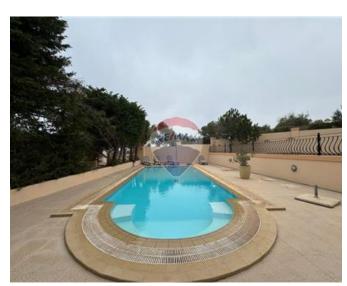

### Villa Detached - For Rent - Madliena

Fully detached villa with swimming pool located in an up market, much sought after residential area. Spacious accommodation comprises of a welcoming entrance hall, an open plan living / dining area which leads onto a front patio over looking the private swimming pool and garden, a separate and fully equipped kitchen / breakfast area also having access to the garden. Upstairs one will find three double bedrooms and two bathrooms (one en suite). There is an underlying flat let, suitable for guests and two lock up garages This property is finished to high standards and includes all amenities. Viewings are highly recommended, good value for money.

#### **Features**

- Ceramic Floor
- ✓ Pool
- Balcony

- Entrance Hall
- Terrace
- Front Patio