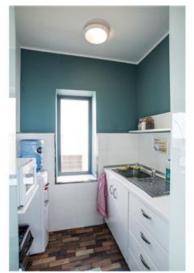

## **Office Space - For Rent - San Gwann**

Serviced office space located in a central area which is easily accessible. Measuring 19.8sqm, ideal for 4 work stations. Finished to the highest of standard, fully furnished, equipped and ready to move into, including air conditioning, telephones and internet connection. The reception area is manned between 8am and 5pm. There is use of two communal boardrooms, male & female toilets, kitchenette and a lounge area/ terrace, where one can make use of free Wi-Fi and enjoy stunning views. Easy parking in the area. Water & Electricity expenses are included in the price. Viewings are highly recommended, very good value for money.