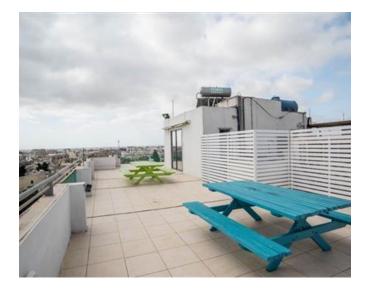

## **Office Space - For Rent - San Gwann**

Serviced office space located in a central area which is easily accessible. Measuring 19.8sqm, ideal for 4 work stations. Finished to the highest of standard, fully furnished, equipped and ready to move into, including air conditioning, telephones and internet connection. The reception area is manned between 8am and 5pm. There is use of two communal boardrooms, male & female toilets, kitchenette and a lounge area/ terrace, where one can make use of free Wi-Fi and enjoy stunning views. Easy parking in the area. Water & Electricity expenses are included in the price. Viewings are highly recommended, very good value for money.