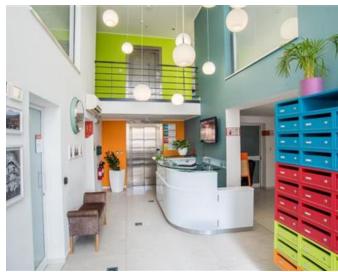

## **Office Space - For Rent - San Gwann**

Serviced office space located in a central area which is easily accessible. Measuring 19.8sqm, ideal for 4 work stations. Finished to the highest of standard, fully furnished, equipped and ready to move into, including air conditioning, telephones and internet connection. The reception area is manned between 8am and 5pm. There is use of two communal boardrooms, male & female toilets, kitchenette and a lounge area/ terrace, where one can make use of free Wi-Fi and enjoy stunning views. Easy parking in the area. Water & Electricity expenses are included in the price. Viewings are highly recommended, very good value for money.