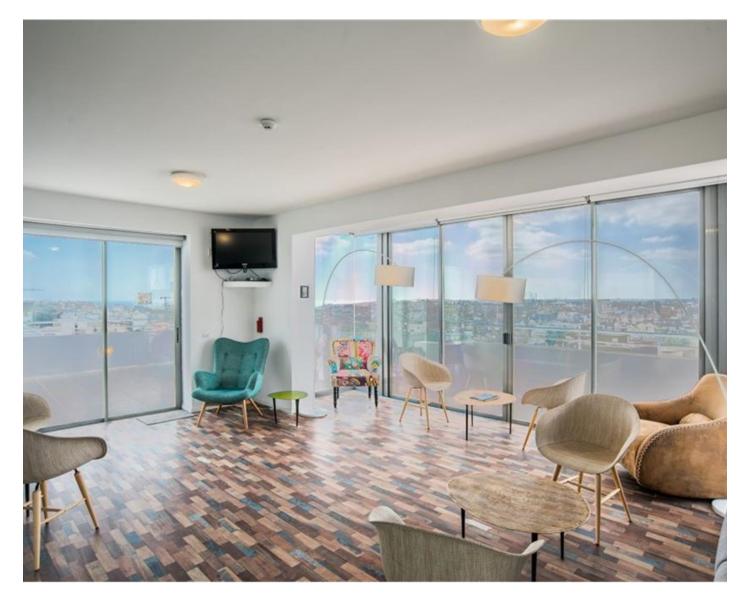

## **Office Space - For Rent - San Gwann**

Serviced office space located in a central area which is easily accessible. Measuring 19.8sqm, ideal for 4 work stations. Finished to the highest of standard, fully furnished, equipped and ready to move into, including air conditioning, telephones and internet connection. The reception area is manned between 8am and 5pm. There is use of two communal boardrooms, male & female toilets, kitchenette and a lounge area/ terrace, where one can make use of free Wi-Fi and enjoy stunning views. Easy parking in the area. Water & Electricity expenses are included in the price. Viewings are highly recommended, very good value for money.