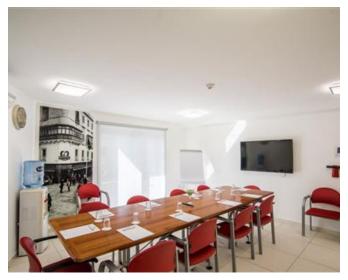

## **Office Space - For Rent - San Gwann**

Serviced office space located in a central area which is easily accessible. Measuring 19.8sqm, ideal for 4 work stations. Finished to the highest of standard, fully furnished, equipped and ready to move into, including air conditioning, telephones and internet connection. The reception area is manned between 8am and 5pm. There is use of two communal boardrooms, male & female toilets, kitchenette and a lounge area/ terrace, where one can make use of free Wi-Fi and enjoy stunning views. Easy parking in the area. Water & Electricity expenses are included in the price. Viewings are highly recommended, very good value for money.