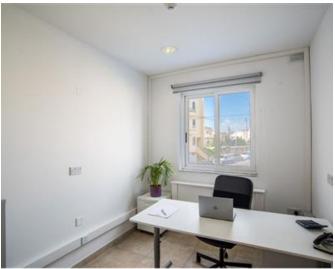

## **Office Space - For Rent - San Gwann**

Serviced office space located in a central area which is easily accessible. Measuring 19.8sqm, ideal for 4 work stations. Finished to the highest of standard, fully furnished, equipped and ready to move into, including air conditioning, telephones and internet connection. The reception area is manned between 8am and 5pm. There is use of two communal boardrooms, male & female toilets, kitchenette and a lounge area/ terrace, where one can make use of free Wi-Fi and enjoy stunning views. Easy parking in the area. Water & Electricity expenses are included in the price. Viewings are highly recommended, very good value for money.