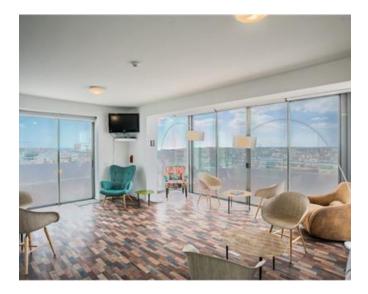

## **Office Space - For Rent - San Gwann**

Serviced office space located in a central area which is easily accessible. Measuring 19.8sqm, ideal for 4 work stations. Finished to the highest of standard, fully furnished, equipped and ready to move into, including air conditioning, telephones and internet connection. The reception area is manned between 8am and 5pm. There is use of two communal boardrooms, male & female toilets, kitchenette and a lounge area/ terrace, where one can make use of free Wi-Fi and enjoy stunning views. Easy parking in the area. Water & Electricity expenses are included in the price. Viewings are highly recommended, very good value for money.