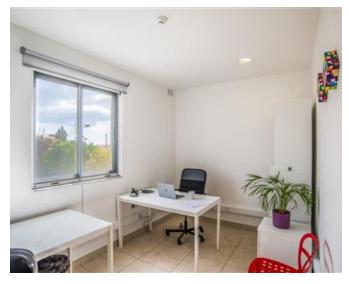

## **Office Space - For Rent - San Gwann**

Serviced office space located in a central area which is easily accessible. Measuring 19.8sqm, ideal for 4 work stations. Finished to the highest of standard, fully furnished, equipped and ready to move into, including air conditioning, telephones and internet connection. The reception area is manned between 8am and 5pm. There is use of two communal boardrooms, male & female toilets, kitchenette and a lounge area/ terrace, where one can make use of free Wi-Fi and enjoy stunning views. Easy parking in the area. Water & Electricity expenses are included in the price. Viewings are highly recommended, very good value for money.