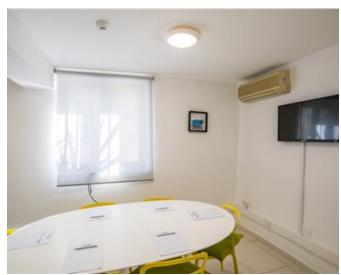

## **Office Space - For Rent - San Gwann**

Serviced office space located in a central area which is easily accessible. Measuring 19.8sqm, ideal for 4 work stations. Finished to the highest of standard, fully furnished, equipped and ready to move into, including air conditioning, telephones and internet connection. The reception area is manned between 8am and 5pm. There is use of two communal boardrooms, male & female toilets, kitchenette and a lounge area/ terrace, where one can make use of free Wi-Fi and enjoy stunning views. Easy parking in the area. Water & Electricity expenses are included in the price. Viewings are highly recommended, very good value for money.