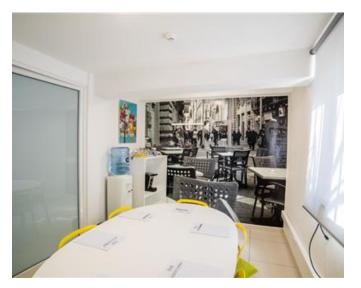

## **Office Space - For Rent - San Gwann**

Serviced office space located in a central area which is easily accessible. Measuring 19.8sqm, ideal for 4 work stations. Finished to the highest of standard, fully furnished, equipped and ready to move into, including air conditioning, telephones and internet connection. The reception area is manned between 8am and 5pm. There is use of two communal boardrooms, male & female toilets, kitchenette and a lounge area/ terrace, where one can make use of free Wi-Fi and enjoy stunning views. Easy parking in the area. Water & Electricity expenses are included in the price. Viewings are highly recommended, very good value for money.