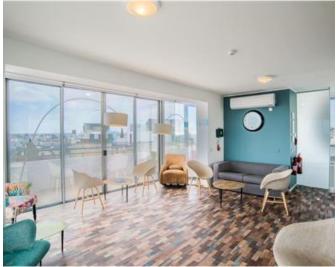

## **Office Space - For Rent - San Gwann**

Serviced office space located in a central area which is easily accessible. Measuring 19.8sqm, ideal for 4 work stations. Finished to the highest of standard, fully furnished, equipped and ready to move into, including air conditioning, telephones and internet connection. The reception area is manned between 8am and 5pm. There is use of two communal boardrooms, male & female toilets, kitchenette and a lounge area/ terrace, where one can make use of free Wi-Fi and enjoy stunning views. Easy parking in the area. Water & Electricity expenses are included in the price. Viewings are highly recommended, very good value for money.