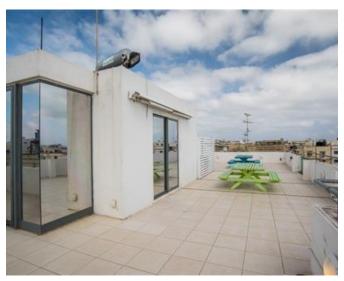

## **Office Space - For Rent - San Gwann**

Serviced office space located in a central area which is easily accessible. Measuring 19.8sqm, ideal for 4 work stations. Finished to the highest of standard, fully furnished, equipped and ready to move into, including air conditioning, telephones and internet connection. The reception area is manned between 8am and 5pm. There is use of two communal boardrooms, male & female toilets, kitchenette and a lounge area/ terrace, where one can make use of free Wi-Fi and enjoy stunning views. Easy parking in the area. Water & Electricity expenses are included in the price. Viewings are highly recommended, very good value for money.