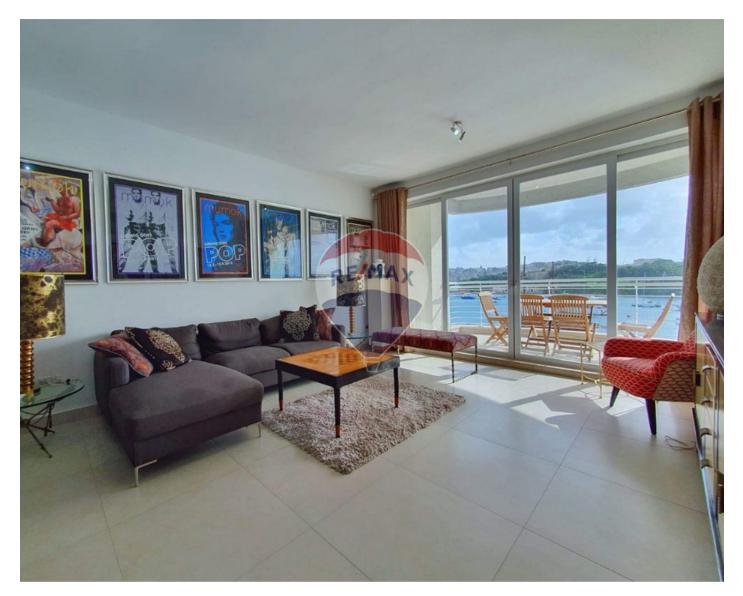

### **Apartment - For Sale - Sliema**

Step into luxury with this stunning seafront apartment in The Strand, Sliema. Boasting elegance and comfort, this spacious unit features three large double bedrooms, each accompanied by its own en suite, ensuring privacy and convenience. A dedicated office area and a practical washroom add functional touches to this lavish space. The heart of the home lies in its open-plan design, seamlessly blending the kitchen, living, and dining areas. Adorned with a balcony offering breathtaking sea views of Valletta and Manuel Island, it's an ideal spot for relaxation or entertaining guests. Additionally, a guest toilet adds further convenience. The apartment's allure is amplified by its amenities, including a parking space within the building and a lift providing direct access from the garage to the floor. Experience unparalleled comfort and sophistication in this exquisite seafront property. Step into luxury with this stunning seafront apartment in The Strand, Sliema. Boasting elegance and comfort, this spacious unit features three large double bedrooms, each accompanied by its own en suite, ensuring privacy and convenience. A dedicated office area and a practical washroom add functional touches to this lavish space. The heart of the home lies in its open-plan design, seamlessly blending the kitchen, living, and dining areas. Adorned with a balcony offering breathtaking sea views of Valletta and Manuel Island, it's an ideal spot for relaxation or entertaining guests. Additionally, a guest toilet adds further convenience. The apartment's allure is amplified by its amenities, including a parking space within the building and a lift providing direct access from the garage to the floor. Experience unparalleled comfort and sophistication in this exquisite seafront property.

#### Rooms

- Kitchen/Living/Dining : 6 x 14.5 m (87 m2)
- Double Bedroom : 5 x 4.3 m (21.5 m2)
- Double Bedroom : 4.2 x 4 m (16.8 m2)
- Double Bedroom : 4.7 x 4 m (18.8 m2)
- ✓ Walk In Wardrobe : 2 x 2.7 m (5.4 m2)