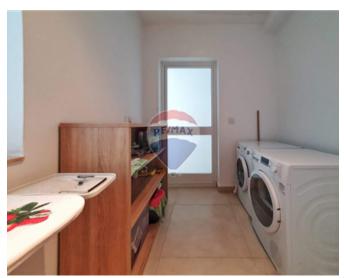

- En Suite
- 3 Phase Electricity
- Double Glazed

- ✓ Walk In Wardrobe : 2 x 2.5 m (5 m2)
- Laundry : 3 x 2.2 m (6.6 m2)
- ✓ Bathroom Ensuite : 2.7 x 2.2 m (5.94 m2)
- ✓ Bathroom Ensuite : 3 x 2.3 m (6.9 m2)
- ✓ Shower : 1.6 x 1.8 m (2.88 m2)
- ✓ Guest Toilet : 2.2 x 2.1 m (4.62 m2)
- Open Space : 6 x 1.8 m (10.8 m2)