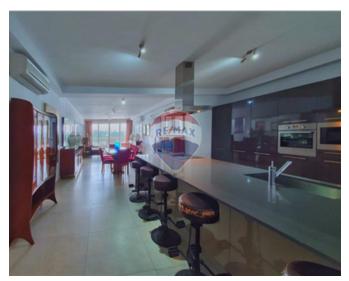

### **Apartment - For Sale - Sliema**

Step into luxury with this stunning seafront apartment in The Strand, Sliema. Boasting elegance and comfort, this spacious unit features three large double bedrooms, each accompanied by its own en suite, ensuring privacy and convenience. A dedicated office area and a practical washroom add functional touches to this lavish space. The heart of the home lies in its open-plan design, seamlessly blending the kitchen, living, and dining areas. Adorned with a balcony offering breathtaking sea views of Valletta and Manuel Island, it's an ideal spot for relaxation or entertaining guests. Additionally, a guest toilet adds further convenience. The apartment's allure is amplified by its amenities, including a parking space within the building and a lift providing direct access from the garage to the floor. Experience unparalleled comfort and sophistication in this exquisite seafront property. Step into luxury with this stunning seafront apartment in The Strand, Sliema. Boasting elegance and comfort, this spacious unit features three large double bedrooms, each accompanied by its own en suite, ensuring privacy and convenience. A dedicated office area and a practical washroom add functional touches to this lavish space. The heart of the home lies in its open-plan design, seamlessly blending the kitchen, living, and dining areas. Adorned with a balcony offering breathtaking sea views of Valletta and Manuel Island, it's an ideal spot for relaxation or entertaining guests. Additionally, a guest toilet adds further convenience. The apartment's allure is amplified by its amenities, including a parking space within the building and a lift providing direct access from the garage to the floor. Experience unparalleled comfort and sophistication in this exquisite seafront property.

#### Rooms

- Kitchen/Living/Dining : 6 x 14.5 m (87 m2)
- Double Bedroom : 5 x 4.3 m (21.5 m2)
- Double Bedroom : 4.2 x 4 m (16.8 m2)
- Double Bedroom : 4.7 x 4 m (18.8 m2)
- ✓ Walk In Wardrobe : 2 x 2.7 m (5.4 m2)