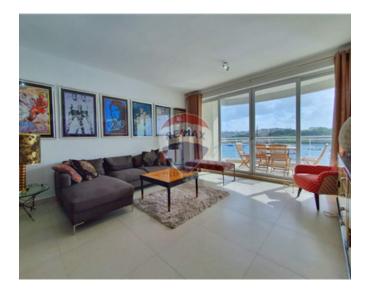

### **Apartment - For Sale - Sliema**

Step into luxury with this stunning seafront apartment in The Strand, Sliema. Boasting elegance and comfort, this spacious unit features three large double bedrooms, each accompanied by its own en suite, ensuring privacy and convenience. A dedicated office area and a practical washroom add functional touches to this lavish space. The heart of the home lies in its open-plan design, seamlessly blending the kitchen, living, and dining areas. Adorned with a balcony offering breathtaking sea views of Valletta and Manuel Island, it's an ideal spot for relaxation or entertaining guests. Additionally, a guest toilet adds further convenience. The apartment's allure is amplified by its amenities, including a parking space within the building and a lift providing direct access from the garage to the floor. Experience unparalleled comfort and sophistication in this exquisite seafront property. Step into luxury with this stunning seafront apartment in The Strand, Sliema. Boasting elegance and comfort, this spacious unit features three large double bedrooms, each accompanied by its own en suite, ensuring privacy and convenience. A dedicated office area and a practical washroom add functional touches to this lavish space. The heart of the home lies in its open-plan design, seamlessly blending the kitchen, living, and dining areas. Adorned with a balcony offering breathtaking sea views of Valletta and Manuel Island, it's an ideal spot for relaxation or entertaining guests. Additionally, a guest toilet adds further convenience. The apartment's allure is amplified by its amenities, including a parking space within the building and a lift providing direct access from the garage to the floor. Experience unparalleled comfort and sophistication in this exquisite seafront property.

#### Rooms

- Kitchen/Living/Dining : 6 x 14.5 m (87 m2)
- Double Bedroom : 5 x 4.3 m (21.5 m2)
- Double Bedroom : 4.2 x 4 m (16.8 m2)
- Double Bedroom : 4.7 x 4 m (18.8 m2)
- ✓ Walk In Wardrobe : 2 x 2.7 m (5.4 m2)