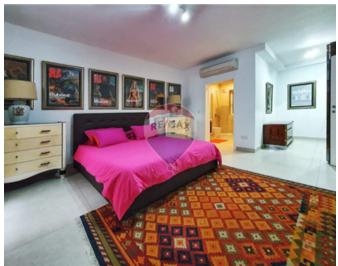

#### Rooms

- Kitchen/Living/Dining : 6 x 14.5 m (87 m2)
- Double Bedroom : 5 x 4.3 m (21.5 m2)
- Double Bedroom : 4.2 x 4 m (16.8 m2)
- Double Bedroom : 4.7 x 4 m (18.8 m2)
- ✓ Walk In Wardrobe : 2 x 2.7 m (5.4 m2)