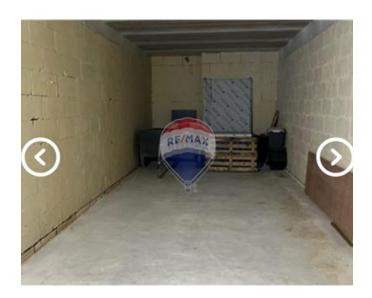

# Garage (Residential) - For Sale - Pembroke

Garage semi basement in the heart of Pembroke. It has electricity and water available with its own lock up door. It is suitable for 2 to 3 cars

### Rooms

✓ Garage: 11.2 x 1.5 m (16.8 m2)