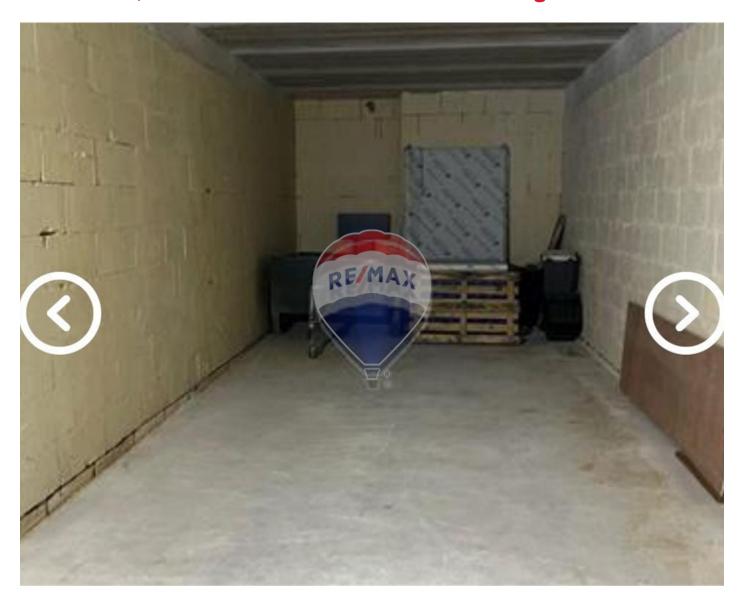

# Garage (Residential) - For Sale - Pembroke

Garage semi basement in the heart of Pembroke. It has electricity and water available with its own lock up door. It is suitable for 2 to 3 cars

### Rooms

✓ Garage: 11.2 x 1.5 m (16.8 m2)