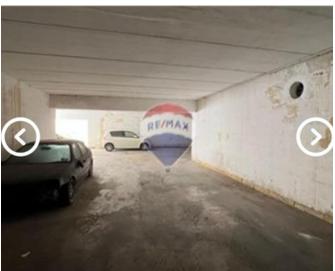

# Garage (Residential) - For Sale - Pembroke

Garage semi basement in the heart of Pembroke. It has electricity and water available with its own lock up door. It is suitable for 2 to 3 cars

### Rooms

✓ Garage: 11.2 x 1.5 m (16.8 m2)