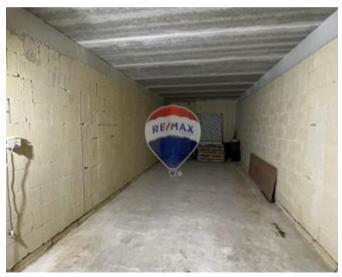

# Garage (Residential) - For Sale - Pembroke

Garage semi basement in the heart of Pembroke. It has electricity and water available with its own lock up door. It is suitable for 2 to 3 cars

### Rooms

✓ Garage: 11.2 x 1.5 m (16.8 m2)