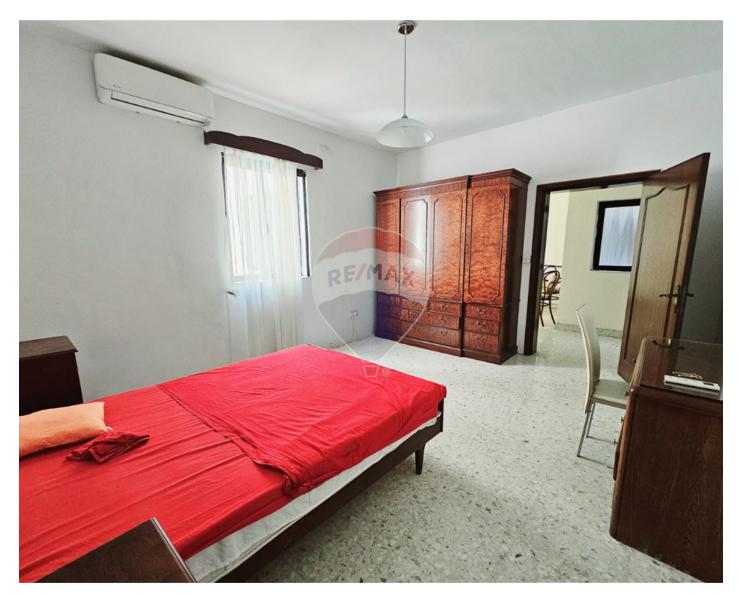

## **Apartment - For Sale - Sliema**

New on the market, this first floor apartment, is ideal for home seekers and rental investors. This apartment consists of three double bedrooms, two bathrooms, a washroom, kitchen, dining room and a large living area. There is one front balcony and a long back balcony spanning the width of the apartment. Nestled in the heart of Sliema, the back balconies over look British built gardens. High ceilings and large windows are found throughout the apartment providing natural light. The price of this apartment includes a spacious one car lock up garage. The block is served with a lift.

### Rooms

- Single Bedroom : 4.6 x 3.78 m (17.39 m2)
- Double Bedroom : 4.6 x 5.22 m (24.01 m2)
- Shower Ensuite : 3.12 x 1.9 m (5.93 m2)
- Single Bedroom : 3.74 x 3.95 m (14.77 m2)
- Bathroom : 3.14 x 1.93 m (6.06 m2)
- Kitchen : 3.13 x 3.31 m (10.36 m2)
- Dining : 4.19 x 3.33 m (13.95 m2)
- Sitting : 6.83 x 4.1 m (28 m2)
- Garage : 4.57 x 3.29 m (15.04 m2)