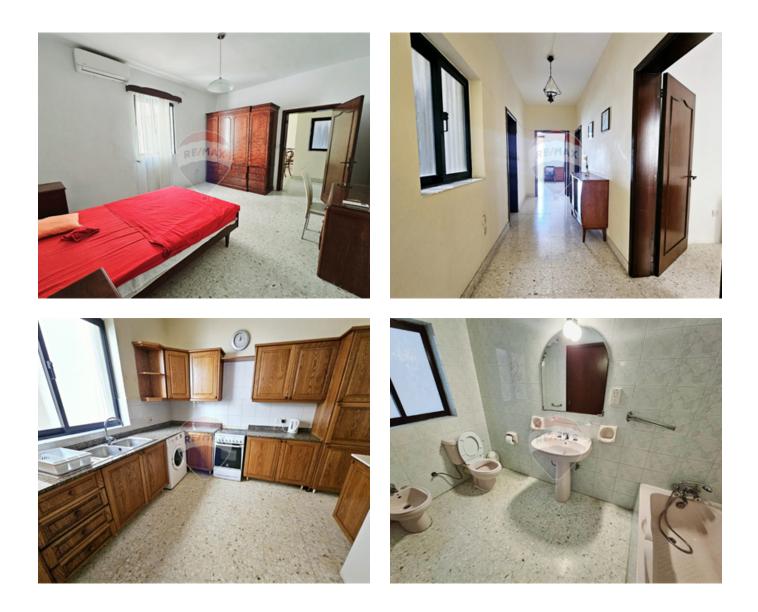

## **Apartment - For Sale - Sliema**

New on the market, this first floor apartment, is ideal for home seekers and rental investors. This apartment consists of three double bedrooms, two bathrooms, a washroom, kitchen, dining room and a large living area. There is one front balcony and a long back balcony spanning the width of the apartment. Nestled in the heart of Sliema, the back balconies over look British built gardens. High ceilings and large windows are found throughout the apartment providing natural light. The price of this apartment includes a spacious one car lock up garage. The block is served with a lift.

### Rooms

- Single Bedroom : 4.6 x 3.78 m (17.39 m2)
- Double Bedroom : 4.6 x 5.22 m (24.01 m2)
- Shower Ensuite : 3.12 x 1.9 m (5.93 m2)
- Single Bedroom : 3.74 x 3.95 m (14.77 m2)
- Bathroom : 3.14 x 1.93 m (6.06 m2)
- Kitchen : 3.13 x 3.31 m (10.36 m2)
- Dining : 4.19 x 3.33 m (13.95 m2)
- Sitting : 6.83 x 4.1 m (28 m2)
- Garage : 4.57 x 3.29 m (15.04 m2)

## Gallery

**RE/MAX Landmark - Madliena** RE/MAX Landmark - Madliena

M: 27564327 E: ldm@remax.com.mt T: 27564327

**RE/MAX Landmark - Madliena** 47,Triq il-Gladjoli, Madliena, Malta