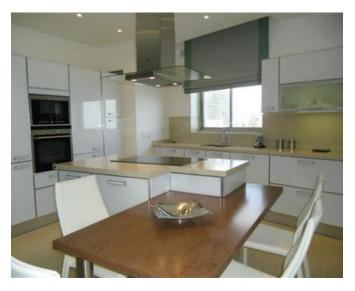

## **Apartment - For Rent - Sliema**

TIGNE POINT - Forming part of a prestigious development, in the heart of this much sought after area, is this designer finished APARTMENT. Property enjoys a great layout and plenty of natural light. It comprises of an entrance hall, an open plan living / dining / kitchen, which leads onto a sizeable front terrace (where one can enjoy open sea views, as well as a view of the entrance to the grand harbour); two double bedrooms (main with en-suite and walk-in wardrobe) and two bathrooms. This property is finished to the very highest of standards and includes all amenities, as well as a two car lock up garage. Viewings are highly recommended!