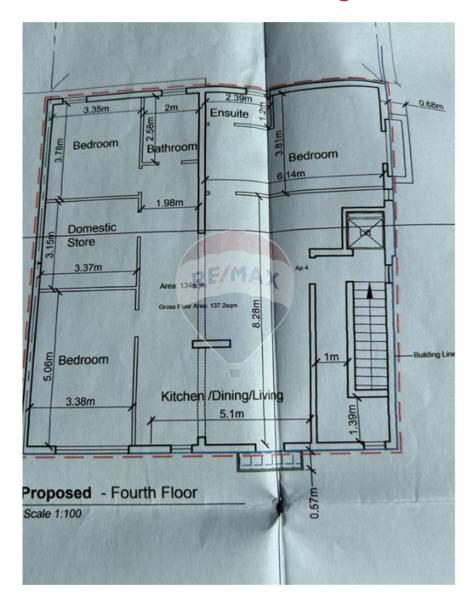

### **Apartment - For Sale - Pieta**

This spacious fifth-floor corner apartment spans 138 sqm with a practical, squarish layout. Located near a junior college and St. Luke's Hospital, it's ideal for personal use or rental investment. The property features a 40+ sqm open-plan kitchen, living, and dining area, perfect for entertaining. The main bedroom includes a walk-in closet and ensuite, while two additional double bedrooms provide ample space. There's a main bathroom and an enclosed patio for added privacy. Currently under construction, the apartment is set for completion by March 2025, sold freehold and finished with bathrooms and doors. A lift from the first floor enhances accessibility.

#### Rooms

Kitchen/Living/Dining: 8.25 x 5.1 m (42.07 m2)

Double Bedroom: 3.75 x 3.81 m (14.29 m2)

Walk In Wardrobe : 2.61 x 2.39 m (6.24 m2)

Shower Ensuite : 2.39 x 1.2 m (2.87 m2)

Double Bedroom: 3.78 x 3.35 m (12.66 m2)

Double Bedroom : 5.06 x 3.38 m (17.1 m2)

Bathroom : 2.58 x 2 m (5.16 m2)

Open Space : 3.37 x 3.1 m (10.45 m2)