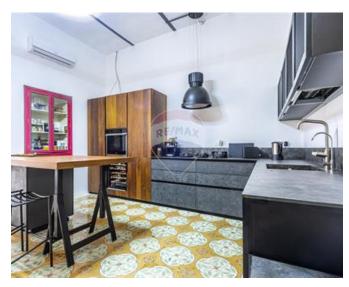

## **Townhouse - For Sale - Birkirkara**

Located in an Urban Conservation Area (UCA) of Birkirkara and just a stone's throw away from tranquil Pjazza/Church and amenities, is this eye-catching town house for sale with spacious back garden/yard; Flat-Let (which can be converted back to an interconnected garage) and house with potential to develop further. Townhouse has been recently converted and will be sold finished and unfurnished - including a modern Kitchen. Current layout of house comprises of, at ground floor, an entrance hallway; elegant staircase with Skylight; Living/Dining area; separate Kitchen area; bathroom; spacious back garden/yard with well and interconnected Flat-Let (or third bedroom) with potential to convert back to garage. At first floor level, one finds two double bedrooms (one with bathroom) and access to roof terrace and upper roof terrace enjoying tranquil unobstructed views of Pjazza/Church. Potential to extend house further. Freehold.