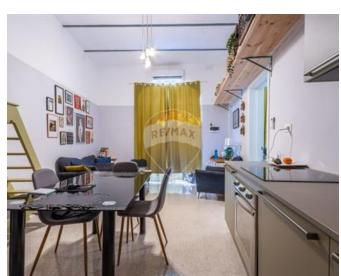

## **Townhouse - For Sale - Birkirkara**

Located in an Urban Conservation Area (UCA) of Birkirkara and just a stone's throw away from tranquil Pjazza/Church and amenities, is this eye-catching town house for sale with spacious back garden/yard; Flat-Let (which can be converted back to an interconnected garage) and house with potential to develop further. Townhouse has been recently converted and will be sold finished and unfurnished - including a modern Kitchen. Current layout of house comprises of, at ground floor, an entrance hallway; elegant staircase with Skylight; Living/Dining area; separate Kitchen area; bathroom; spacious back garden/yard with well and interconnected Flat-Let (or third bedroom) with potential to convert back to garage. At first floor level, one finds two double bedrooms (one with bathroom) and access to roof terrace and upper roof terrace enjoying tranquil unobstructed views of Pjazza/Church. Potential to extend house further. Freehold.

### Rooms

✓ Hall: 4 x 4 m (16 m2)

✓ Dining: 4 x 4 m (16 m2)

Kitchen: 4 x 6 m (24 m2)

✓ Bathroom : 2 x 3 m (6 m2)

✓ Double Bedroom : 4 x 4 m (16 m2)

✓ Double Bedroom : 4 x 5 m (20 m2)

✓ Bathroom : 2.7 x 2 m (5.4 m2)