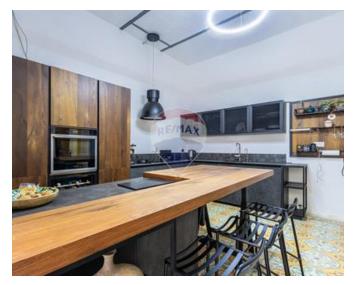

## **Townhouse - For Sale - Birkirkara**

Located in an Urban Conservation Area (UCA) of Birkirkara and just a stone's throw away from tranquil Pjazza/Church and amenities, is this eye-catching town house for sale with spacious back garden/yard; Flat-Let (which can be converted back to an interconnected garage) and house with potential to develop further. Townhouse has been recently converted and will be sold finished and unfurnished - including a modern Kitchen. Current layout of house comprises of, at ground floor, an entrance hallway; elegant staircase with Skylight; Living/Dining area; separate Kitchen area; bathroom; spacious back garden/yard with well and interconnected Flat-Let (or third bedroom) with potential to convert back to garage. At first floor level, one finds two double bedrooms (one with bathroom) and access to roof terrace and upper roof terrace enjoying tranquil unobstructed views of Pjazza/Church. Potential to extend house further. Freehold.