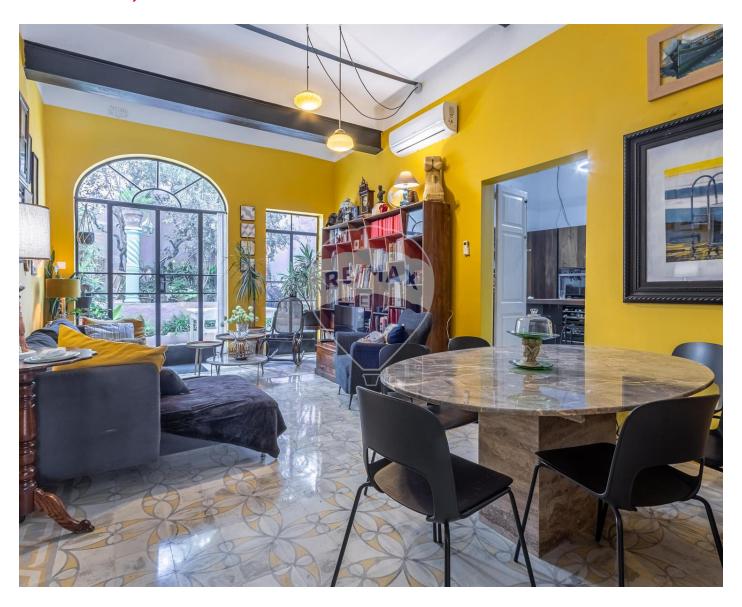

## **Townhouse - For Sale - Birkirkara**

Located in an Urban Conservation Area (UCA) of Birkirkara and just a stone's throw away from tranquil Pjazza/Church and amenities, is this eye-catching town house for sale with spacious back garden/yard; Flat-Let (which can be converted back to an interconnected garage) and house with potential to develop further. Townhouse has been recently converted and will be sold finished and unfurnished - including a modern Kitchen. Current layout of house comprises of, at ground floor, an entrance hallway; elegant staircase with Skylight; Living/Dining area; separate Kitchen area; bathroom; spacious back garden/yard with well and interconnected Flat-Let (or third bedroom) with potential to convert back to garage. At first floor level, one finds two double bedrooms (one with bathroom) and access to roof terrace and upper roof terrace enjoying tranquil unobstructed views of Pjazza/Church. Potential to extend house further. Freehold.

# **Gallery**

Romano Nair RE/MAX Luxe - Sliema

M: 99276653

E: romano@remax.com.mt

T: 27992796