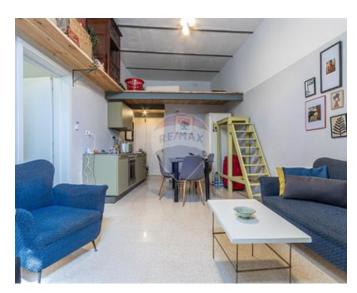

## **Townhouse - For Sale - Birkirkara**

Located in an Urban Conservation Area (UCA) of Birkirkara and just a stone's throw away from tranquil Pjazza/Church and amenities, is this eye-catching town house for sale with spacious back garden/yard; Flat-Let (which can be converted back to an interconnected garage) and house with potential to develop further. Townhouse has been recently converted and will be sold finished and unfurnished - including a modern Kitchen. Current layout of house comprises of, at ground floor, an entrance hallway; elegant staircase with Skylight; Living/Dining area; separate Kitchen area; bathroom; spacious back garden/yard with well and interconnected Flat-Let (or third bedroom) with potential to convert back to garage. At first floor level, one finds two double bedrooms (one with bathroom) and access to roof terrace and upper roof terrace enjoying tranquil unobstructed views of Pjazza/Church. Potential to extend house further. Freehold.