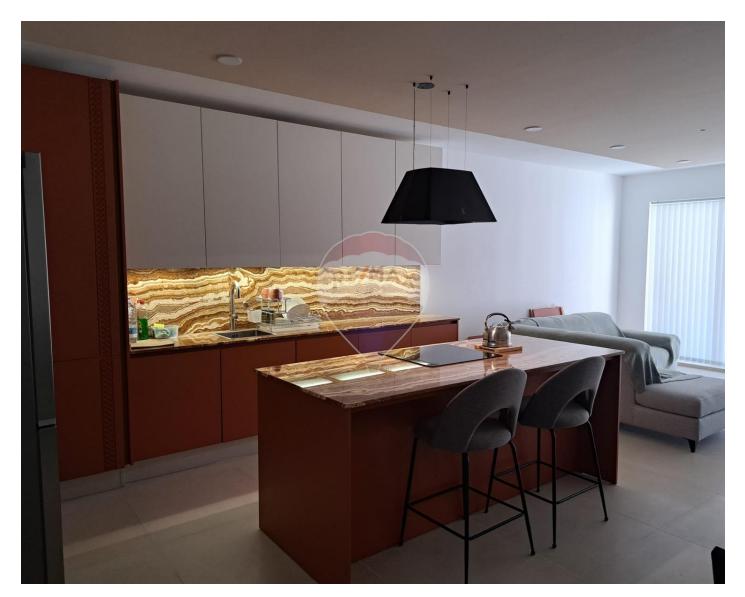

## **Apartment - For Rent - Mellieha**

Spacious 4-Bedroom Apartment for Rent in Mellieha Modern, move-in ready apartment located in the heart of Mellieha. This newly built residence offers four spacious bedrooms, including one with an ensuite bathroom, alongside a separate full bathroom. Enjoy natural light with two large balconies — one at the front and one at the back — perfect for relaxing and entertaining. This property also includes two private garages. Apartment is ideal for those seeking comfort, style, and convenience in a prime location.

### **Features**

- Lift
- Kitchen/Dinette
- Soffit Ceilings
- A/C
- Double Glazed
- Balcony