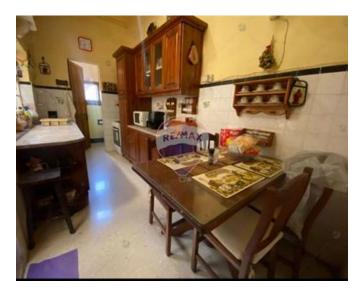

### Rooms

- ✓ Hall : 6.11 x 1.3 m (7.94 m2)
- Living/Dining : 3.1 x 4.5 m (13.95 m2)
- Kitchen : 3.4 x 3 m (10.2 m2)
- Guest Toilet : 0.7 x 3 m (2.1 m2)
- Open Space : 4 x 9 m (36 m2)
- Double Bedroom : 4 x 5 m (20 m2)
- Double Bedroom : 3.1 x 4.5 m (13.95 m2)
- Double Bedroom : 3.4 x 3 m (10.2 m2)
- Bathroom : 3 x 0.7 m (2.1 m2)
- Garage : 4 x 3.5 m (14 m2)

- ✓ Kitchen/Dinette
- Electricity Utility
- Yard
- Back Yard

Oskar Bladh RE/MAX Luxe - Sliema

M: 99870629 E: oskar@remax.com.mt T: 27992796

**RE/MAX Luxe - Sliema** 58,Tigne Seafront, Sliema, Malta