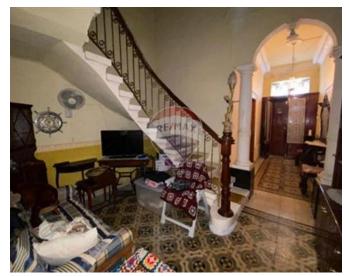

# **Townhouse - For Sale - Paola**

PAOLA - A Charming 3-Bedroom Townhouse with Garden in Paola This well-maintained traditional townhouse is nestled in a quiet part of Paola, close to local amenities. Enjoy a spacious backyard with a 30 sqm garden. Includes a washroom and full roof/airspace. The property also offers a one-car interconnecting garage. A perfect blend of comfort and convenience.

### Rooms

- ✓ Hall : 6.11 x 1.3 m (7.94 m2)
- Living/Dining : 3.1 x 4.5 m (13.95 m2)
- Kitchen : 3.4 x 3 m (10.2 m2)
- Guest Toilet : 0.7 x 3 m (2.1 m2)
- Open Space : 4 x 9 m (36 m2)
- Double Bedroom : 4 x 5 m (20 m2)
- Double Bedroom : 3.1 x 4.5 m (13.95 m2)
- Double Bedroom : 3.4 x 3 m (10.2 m2)
- Bathroom : 3 x 0.7 m (2.1 m2)
- Garage : 4 x 3.5 m (14 m2)