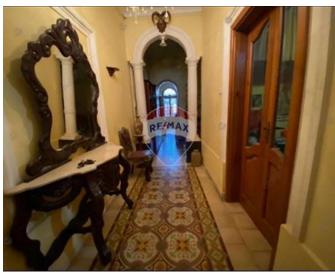

### Rooms

- ✓ Hall : 6.11 x 1.3 m (7.94 m2)
- Living/Dining : 3.1 x 4.5 m (13.95 m2)
- Kitchen : 3.4 x 3 m (10.2 m2)
- Guest Toilet : 0.7 x 3 m (2.1 m2)
- Open Space : 4 x 9 m (36 m2)
- Double Bedroom : 4 x 5 m (20 m2)
- Double Bedroom : 3.1 x 4.5 m (13.95 m2)
- Double Bedroom : 3.4 x 3 m (10.2 m2)
- Bathroom : 3 x 0.7 m (2.1 m2)
- Garage : 4 x 3.5 m (14 m2)