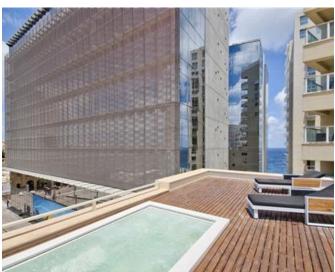

### **Apartment Duplex - For Sale - Sliema**

Tigne Point - Townhouse style apartment set on 3 levels spread over 305sqm, finished and has just been refurnished to the highest standards. This totally unique one of a kind property, forms part of the prestigious award winning development "Tigne Point" situated in Sliema by the sea on the Tigne peninsula. Accommodation on the 1st level in the form of an entrance, an open plan airy kitchen living dining area leading to a 23sqm front terrace / BBQ area overlooking Piazza Tigne, a sauna, guest toilet, and a bedroom with ensuite currently being used as a study. On level 2, we have another 3 bedrooms, main with ensuite, a terrace also overlooking the Piazza, and a bathroom. Property is complimented by a full private roof with open views having a deck area, private swimming pool and an adjacent entertaining area. This property which is located in a special designated area also has access to the communal pool for the development which overlooks Malta"s picturesque capital city Valletta. Car parking included in the price. Viewing is a definite must

#### **Features**

- Automatic door
- Entrance Hall
- Electricity Utility
- Fire Safety
- ✓ Pool
- Balcony
- Roof Terrace

- En Suite
- Fire Place Heating
- A/C
- Cold Room
- Terrace
- Deck
- Satellite / TV/ Cable