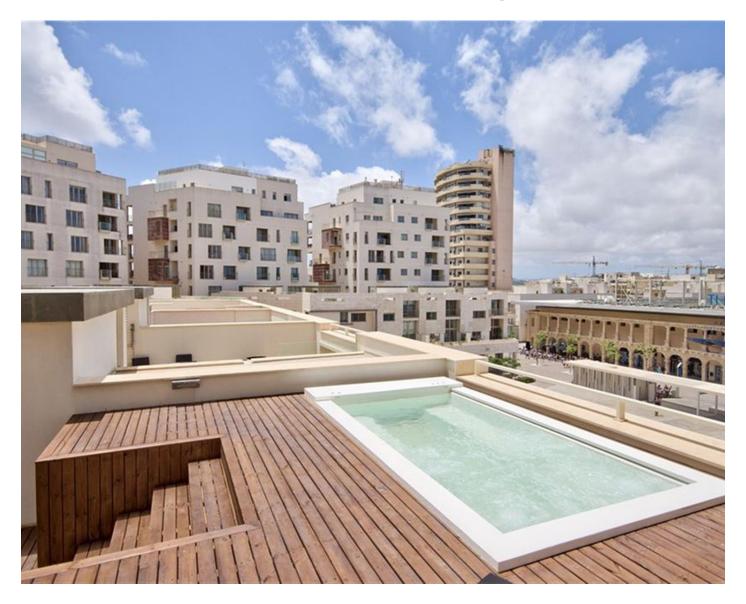

### **Apartment Duplex - For Sale - Sliema**

Tigne Point - Townhouse style apartment set on 3 levels spread over 305sqm, finished and has just been refurnished to the highest standards. This totally unique one of a kind property, forms part of the prestigious award winning development "Tigne Point" situated in Sliema by the sea on the Tigne peninsula. Accommodation on the 1st level in the form of an entrance, an open plan airy kitchen living dining area leading to a 23sqm front terrace / BBQ area overlooking Piazza Tigne, a sauna, guest toilet, and a bedroom with ensuite currently being used as a study. On level 2, we have another 3 bedrooms, main with ensuite, a terrace also overlooking the Piazza, and a bathroom. Property is complimented by a full private roof with open views having a deck area, private swimming pool and an adjacent entertaining area. This property which is located in a special designated area also has access to the communal pool for the development which overlooks Malta"s picturesque capital city Valletta. Car parking included in the price. Viewing is a definite must

#### **Features**

- Automatic door
- Entrance Hall
- Electricity Utility
- Fire Safety
- ✓ Pool
- Balcony
- Roof Terrace

- En Suite
- Fire Place Heating
- A/C
- Cold Room
- Terrace
- Deck
- Satellite / TV/ Cable