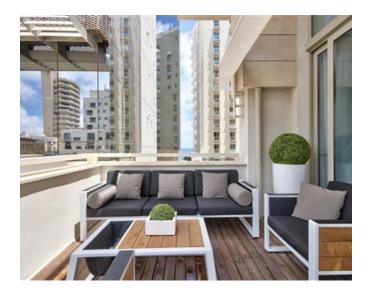

### **Apartment Duplex - For Sale - Sliema**

Tigne Point - Townhouse style apartment set on 3 levels spread over 305sqm, finished and has just been refurnished to the highest standards. This totally unique one of a kind property, forms part of the prestigious award winning development "Tigne Point" situated in Sliema by the sea on the Tigne peninsula. Accommodation on the 1st level in the form of an entrance, an open plan airy kitchen living dining area leading to a 23sqm front terrace / BBQ area overlooking Piazza Tigne, a sauna, guest toilet, and a bedroom with ensuite currently being used as a study. On level 2, we have another 3 bedrooms, main with ensuite, a terrace also overlooking the Piazza, and a bathroom. Property is complimented by a full private roof with open views having a deck area, private swimming pool and an adjacent entertaining area. This property which is located in a special designated area also has access to the communal pool for the development which overlooks Malta"s picturesque capital city Valletta. Car parking included in the price. Viewing is a definite must

#### **Features**

- Automatic door
- Entrance Hall
- Electricity Utility
- Fire Safety
- ✓ Pool
- Balcony
- Roof Terrace

- En Suite
- Fire Place Heating
- A/C
- Cold Room
- Terrace
- Deck
- Satellite / TV/ Cable