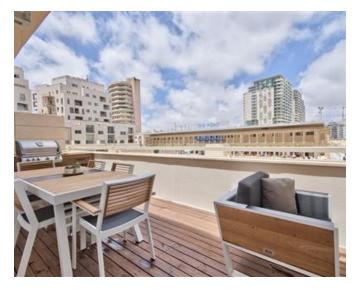

### **Apartment Duplex - For Sale - Sliema**

Tigne Point - Townhouse style apartment set on 3 levels spread over 305sqm, finished and has just been refurnished to the highest standards. This totally unique one of a kind property, forms part of the prestigious award winning development "Tigne Point" situated in Sliema by the sea on the Tigne peninsula. Accommodation on the 1st level in the form of an entrance, an open plan airy kitchen living dining area leading to a 23sqm front terrace / BBQ area overlooking Piazza Tigne, a sauna, guest toilet, and a bedroom with ensuite currently being used as a study. On level 2, we have another 3 bedrooms, main with ensuite, a terrace also overlooking the Piazza, and a bathroom. Property is complimented by a full private roof with open views having a deck area, private swimming pool and an adjacent entertaining area. This property which is located in a special designated area also has access to the communal pool for the development which overlooks Malta"s picturesque capital city Valletta. Car parking included in the price. Viewing is a definite must

#### **Features**

- Automatic door
- Entrance Hall
- Electricity Utility
- Fire Safety
- ✓ Pool
- Balcony
- Roof Terrace

- En Suite
- Fire Place Heating
- A/C
- Cold Room
- Terrace
- Deck
- Satellite / TV/ Cable