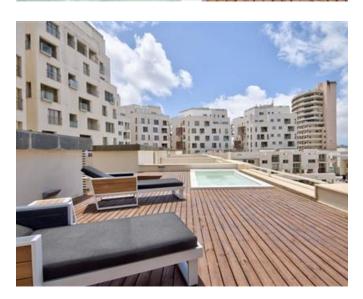

### **Apartment Duplex - For Sale - Sliema**

Tigne Point - Townhouse style apartment set on 3 levels spread over 305sqm, finished and has just been refurnished to the highest standards. This totally unique one of a kind property, forms part of the prestigious award winning development "Tigne Point" situated in Sliema by the sea on the Tigne peninsula. Accommodation on the 1st level in the form of an entrance, an open plan airy kitchen living dining area leading to a 23sqm front terrace / BBQ area overlooking Piazza Tigne, a sauna, guest toilet, and a bedroom with ensuite currently being used as a study. On level 2, we have another 3 bedrooms, main with ensuite, a terrace also overlooking the Piazza, and a bathroom. Property is complimented by a full private roof with open views having a deck area, private swimming pool and an adjacent entertaining area. This property which is located in a special designated area also has access to the communal pool for the development which overlooks Malta"s picturesque capital city Valletta. Car parking included in the price. Viewing is a definite must

#### **Features**

- Automatic door
- Entrance Hall
- Electricity Utility
- Fire Safety
- ✓ Pool
- Balcony
- Roof Terrace

- En Suite
- Fire Place Heating
- A/C
- Cold Room
- Terrace
- Deck
- Satellite / TV/ Cable