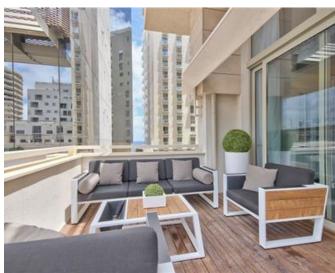

### **Apartment Duplex - For Sale - Sliema**

Tigne Point - Townhouse style apartment set on 3 levels spread over 305sqm, finished and has just been refurnished to the highest standards. This totally unique one of a kind property, forms part of the prestigious award winning development "Tigne Point" situated in Sliema by the sea on the Tigne peninsula. Accommodation on the 1st level in the form of an entrance, an open plan airy kitchen living dining area leading to a 23sqm front terrace / BBQ area overlooking Piazza Tigne, a sauna, guest toilet, and a bedroom with ensuite currently being used as a study. On level 2, we have another 3 bedrooms, main with ensuite, a terrace also overlooking the Piazza, and a bathroom. Property is complimented by a full private roof with open views having a deck area, private swimming pool and an adjacent entertaining area. This property which is located in a special designated area also has access to the communal pool for the development which overlooks Malta"s picturesque capital city Valletta. Car parking included in the price. Viewing is a definite must

#### **Features**

- Automatic door
- Entrance Hall
- Electricity Utility
- Fire Safety
- ✓ Pool
- Balcony
- Roof Terrace

- En Suite
- Fire Place Heating
- A/C
- Cold Room
- Terrace
- Deck
- Satellite / TV/ Cable