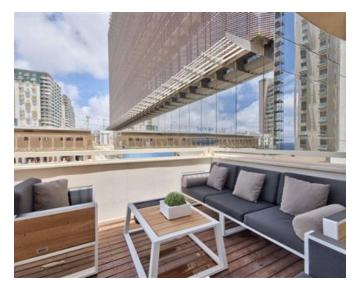

### **Apartment Duplex - For Sale - Sliema**

Tigne Point - Townhouse style apartment set on 3 levels spread over 305sqm, finished and has just been refurnished to the highest standards. This totally unique one of a kind property, forms part of the prestigious award winning development "Tigne Point" situated in Sliema by the sea on the Tigne peninsula. Accommodation on the 1st level in the form of an entrance, an open plan airy kitchen living dining area leading to a 23sqm front terrace / BBQ area overlooking Piazza Tigne, a sauna, guest toilet, and a bedroom with ensuite currently being used as a study. On level 2, we have another 3 bedrooms, main with ensuite, a terrace also overlooking the Piazza, and a bathroom. Property is complimented by a full private roof with open views having a deck area, private swimming pool and an adjacent entertaining area. This property which is located in a special designated area also has access to the communal pool for the development which overlooks Malta"s picturesque capital city Valletta. Car parking included in the price. Viewing is a definite must

#### **Features**

- Automatic door
- Entrance Hall
- Electricity Utility
- Fire Safety
- ✓ Pool
- Balcony
- Roof Terrace

- En Suite
- Fire Place Heating
- A/C
- Cold Room
- Terrace
- Deck
- Satellite / TV/ Cable