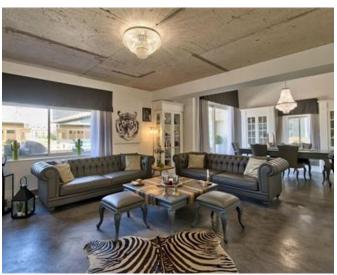

### **Apartment Duplex - For Sale - Sliema**

Tigne Point - Townhouse style apartment set on 3 levels spread over 305sqm, finished and has just been refurnished to the highest standards. This totally unique one of a kind property, forms part of the prestigious award winning development "Tigne Point" situated in Sliema by the sea on the Tigne peninsula. Accommodation on the 1st level in the form of an entrance, an open plan airy kitchen living dining area leading to a 23sqm front terrace / BBQ area overlooking Piazza Tigne, a sauna, guest toilet, and a bedroom with ensuite currently being used as a study. On level 2, we have another 3 bedrooms, main with ensuite, a terrace also overlooking the Piazza, and a bathroom. Property is complimented by a full private roof with open views having a deck area, private swimming pool and an adjacent entertaining area. This property which is located in a special designated area also has access to the communal pool for the development which overlooks Malta"s picturesque capital city Valletta. Car parking included in the price. Viewing is a definite must

#### Rooms

- ✓ Kitchen/Living/Dining: 9.4 x 6.52 m (61.29 m2)
- ✓ Double Bedroom : 4 x 4 m (16 m2)
- ✓ Double Bedroom: 4 x 4 m (16 m2)
- ✓ Double Bedroom: 4 x 4 m (16 m2)
- ✓ Landing: 6 x 3 m (18 m2)
- ✓ Double Bedroom: 4 x 4 m (16 m2)