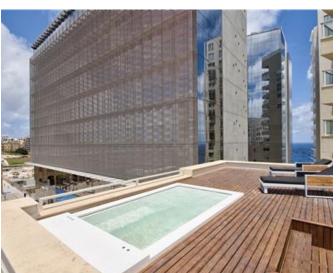

### **Apartment Duplex - For Sale - Sliema**

Tigne Point - Townhouse style apartment set on 3 levels spread over 305sqm, finished and has just been refurnished to the highest standards. This totally unique one of a kind property, forms part of the prestigious award winning development "Tigne Point" situated in Sliema by the sea on the Tigne peninsula. Accommodation on the 1st level in the form of an entrance, an open plan airy kitchen living dining area leading to a 23sqm front terrace / BBQ area overlooking Piazza Tigne, a sauna, guest toilet, and a bedroom with ensuite currently being used as a study. On level 2, we have another 3 bedrooms, main with ensuite, a terrace also overlooking the Piazza, and a bathroom. Property is complimented by a full private roof with open views having a deck area, private swimming pool and an adjacent entertaining area. This property which is located in a special designated area also has access to the communal pool for the development which overlooks Malta"s picturesque capital city Valletta. Car parking included in the price. Viewing is a definite must

#### **Features**

- Automatic door
- Entrance Hall
- Electricity Utility
- Fire Safety
- ✓ Pool
- Balcony
- Roof Terrace

- En Suite
- Fire Place Heating
- A/C
- Cold Room
- Terrace
- Deck
- Satellite / TV/ Cable