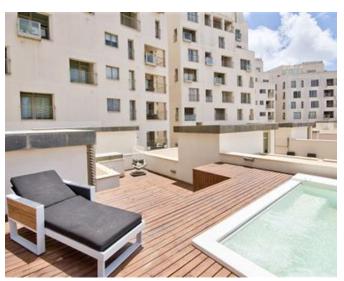

### **Apartment Duplex - For Sale - Sliema**

Tigne Point - Townhouse style apartment set on 3 levels spread over 305sqm, finished and has just been refurnished to the highest standards. This totally unique one of a kind property, forms part of the prestigious award winning development "Tigne Point" situated in Sliema by the sea on the Tigne peninsula. Accommodation on the 1st level in the form of an entrance, an open plan airy kitchen living dining area leading to a 23sqm front terrace / BBQ area overlooking Piazza Tigne, a sauna, guest toilet, and a bedroom with ensuite currently being used as a study. On level 2, we have another 3 bedrooms, main with ensuite, a terrace also overlooking the Piazza, and a bathroom. Property is complimented by a full private roof with open views having a deck area, private swimming pool and an adjacent entertaining area. This property which is located in a special designated area also has access to the communal pool for the development which overlooks Malta"s picturesque capital city Valletta. Car parking included in the price. Viewing is a definite must

#### **Features**

- Automatic door
- Entrance Hall
- Electricity Utility
- Fire Safety
- ✓ Pool
- Balcony
- Roof Terrace

- En Suite
- Fire Place Heating
- A/C
- Cold Room
- Terrace
- Deck
- Satellite / TV/ Cable