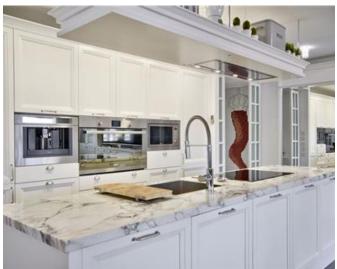

### **Apartment Duplex - For Sale - Sliema**

Tigne Point - Townhouse style apartment set on 3 levels spread over 305sqm, finished and has just been refurnished to the highest standards. This totally unique one of a kind property, forms part of the prestigious award winning development "Tigne Point" situated in Sliema by the sea on the Tigne peninsula. Accommodation on the 1st level in the form of an entrance, an open plan airy kitchen living dining area leading to a 23sqm front terrace / BBQ area overlooking Piazza Tigne, a sauna, guest toilet, and a bedroom with ensuite currently being used as a study. On level 2, we have another 3 bedrooms, main with ensuite, a terrace also overlooking the Piazza, and a bathroom. Property is complimented by a full private roof with open views having a deck area, private swimming pool and an adjacent entertaining area. This property which is located in a special designated area also has access to the communal pool for the development which overlooks Malta"s picturesque capital city Valletta. Car parking included in the price. Viewing is a definite must

#### Rooms

- ✓ Kitchen/Living/Dining: 9.4 x 6.52 m (61.29 m2)
- ✓ Double Bedroom : 4 x 4 m (16 m2)
- ✓ Double Bedroom: 4 x 4 m (16 m2)
- ✓ Double Bedroom: 4 x 4 m (16 m2)
- ✓ Landing: 6 x 3 m (18 m2)
- ✓ Double Bedroom: 4 x 4 m (16 m2)