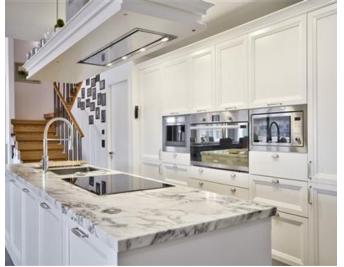

### **Apartment Duplex - For Sale - Sliema**

Tigne Point - Townhouse style apartment set on 3 levels spread over 305sqm, finished and has just been refurnished to the highest standards. This totally unique one of a kind property, forms part of the prestigious award winning development "Tigne Point" situated in Sliema by the sea on the Tigne peninsula. Accommodation on the 1st level in the form of an entrance, an open plan airy kitchen living dining area leading to a 23sqm front terrace / BBQ area overlooking Piazza Tigne, a sauna, guest toilet, and a bedroom with ensuite currently being used as a study. On level 2, we have another 3 bedrooms, main with ensuite, a terrace also overlooking the Piazza, and a bathroom. Property is complimented by a full private roof with open views having a deck area, private swimming pool and an adjacent entertaining area. This property which is located in a special designated area also has access to the communal pool for the development which overlooks Malta"s picturesque capital city Valletta. Car parking included in the price. Viewing is a definite must

#### Rooms

- ✓ Kitchen/Living/Dining: 9.4 x 6.52 m (61.29 m2)
- ✓ Double Bedroom : 4 x 4 m (16 m2)
- ✓ Double Bedroom: 4 x 4 m (16 m2)
- ✓ Double Bedroom: 4 x 4 m (16 m2)
- ✓ Landing: 6 x 3 m (18 m2)
- ✓ Double Bedroom: 4 x 4 m (16 m2)