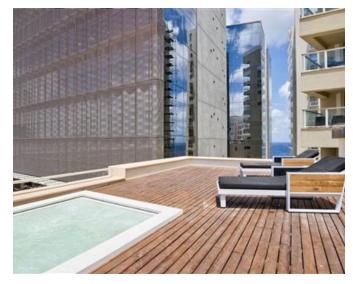

### **Apartment Duplex - For Sale - Sliema**

Tigne Point - Townhouse style apartment set on 3 levels spread over 305sqm, finished and has just been refurnished to the highest standards. This totally unique one of a kind property, forms part of the prestigious award winning development "Tigne Point" situated in Sliema by the sea on the Tigne peninsula. Accommodation on the 1st level in the form of an entrance, an open plan airy kitchen living dining area leading to a 23sqm front terrace / BBQ area overlooking Piazza Tigne, a sauna, guest toilet, and a bedroom with ensuite currently being used as a study. On level 2, we have another 3 bedrooms, main with ensuite, a terrace also overlooking the Piazza, and a bathroom. Property is complimented by a full private roof with open views having a deck area, private swimming pool and an adjacent entertaining area. This property which is located in a special designated area also has access to the communal pool for the development which overlooks Malta"s picturesque capital city Valletta. Car parking included in the price. Viewing is a definite must

#### **Features**

- Automatic door
- Entrance Hall
- Electricity Utility
- Fire Safety
- ✓ Pool
- Balcony
- Roof Terrace

- En Suite
- Fire Place Heating
- A/C
- Cold Room
- Terrace
- Deck
- Satellite / TV/ Cable