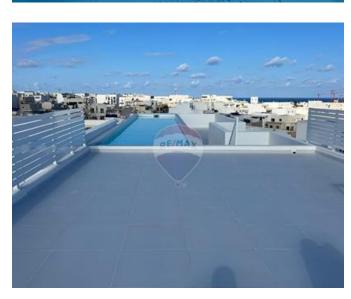

## Penthouse - For Sale - Swieqi

This stylish 330m² brand-new penthouse in Swieqi offers a modern and luxurious living environment. Boasting a spacious open-plan layout, the property includes a Kitchen, Living, and Dining area that seamlessly connects to an attractive front terrace—perfect for entertaining. The penthouse features three generously sized bedrooms, including a main bedroom with a private ensuite bathroom. It also includes a main bathroom, a second en-suite, and a dedicated laundry room for added convenience. With 140m² of internal space and 190m² of external area, the property is further enhanced by a 15-meter private rooftop pool and ample outdoor entertaining space, offering a sophisticated lifestyle in a contemporary setting. Optional garages are available for purchase, starting at €45,000, providing secure and convenient parking solutions. For more information or to schedule a viewing, please contact the agent.