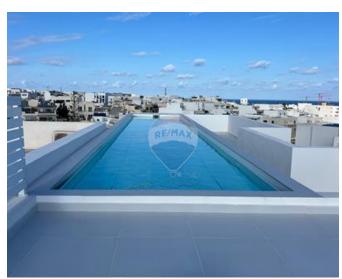

## Penthouse - For Sale - Swieqi

This stylish 330m² brand-new penthouse in Swieqi offers a modern and luxurious living environment. Boasting a spacious open-plan layout, the property includes a Kitchen, Living, and Dining area that seamlessly connects to an attractive front terrace—perfect for entertaining. The penthouse features three generously sized bedrooms, including a main bedroom with a private ensuite bathroom. It also includes a main bathroom, a second en-suite, and a dedicated laundry room for added convenience. With 140m² of internal space and 190m² of external area, the property is further enhanced by a 15-meter private rooftop pool and ample outdoor entertaining space, offering a sophisticated lifestyle in a contemporary setting. Optional garages are available for purchase, starting at €45,000, providing secure and convenient parking solutions. For more information or to schedule a viewing, please contact the agent.