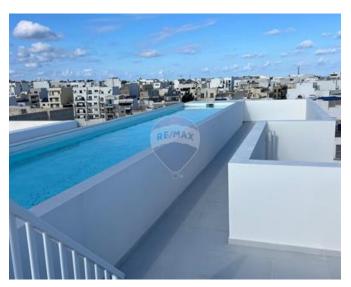

## Penthouse - For Sale - Swieqi

This stylish 330m² brand-new penthouse in Swieqi offers a modern and luxurious living environment. Boasting a spacious open-plan layout, the property includes a Kitchen, Living, and Dining area that seamlessly connects to an attractive front terrace—perfect for entertaining. The penthouse features three generously sized bedrooms, including a main bedroom with a private ensuite bathroom. It also includes a main bathroom, a second en-suite, and a dedicated laundry room for added convenience. With 140m² of internal space and 190m² of external area, the property is further enhanced by a 15-meter private rooftop pool and ample outdoor entertaining space, offering a sophisticated lifestyle in a contemporary setting. Optional garages are available for purchase, starting at €45,000, providing secure and convenient parking solutions. For more information or to schedule a viewing, please contact the agent.