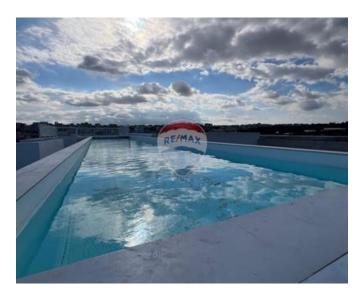

## Penthouse - For Sale - Swieqi

This stylish 330m² brand-new penthouse in Swieqi offers a modern and luxurious living environment. Boasting a spacious open-plan layout, the property includes a Kitchen, Living, and Dining area that seamlessly connects to an attractive front terrace—perfect for entertaining. The penthouse features three generously sized bedrooms, including a main bedroom with a private ensuite bathroom. It also includes a main bathroom, a second en-suite, and a dedicated laundry room for added convenience. With 140m² of internal space and 190m² of external area, the property is further enhanced by a 15-meter private rooftop pool and ample outdoor entertaining space, offering a sophisticated lifestyle in a contemporary setting. Optional garages are available for purchase, starting at €45,000, providing secure and convenient parking solutions. For more information or to schedule a viewing, please contact the agent.