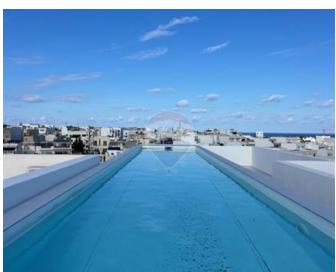

## Penthouse - For Sale - Swieqi

This stylish 330m² brand-new penthouse in Swieqi offers a modern and luxurious living environment. Boasting a spacious open-plan layout, the property includes a Kitchen, Living, and Dining area that seamlessly connects to an attractive front terrace—perfect for entertaining. The penthouse features three generously sized bedrooms, including a main bedroom with a private ensuite bathroom. It also includes a main bathroom, a second en-suite, and a dedicated laundry room for added convenience. With 140m² of internal space and 190m² of external area, the property is further enhanced by a 15-meter private rooftop pool and ample outdoor entertaining space, offering a sophisticated lifestyle in a contemporary setting. Optional garages are available for purchase, starting at €45,000, providing secure and convenient parking solutions. For more information or to schedule a viewing, please contact the agent.