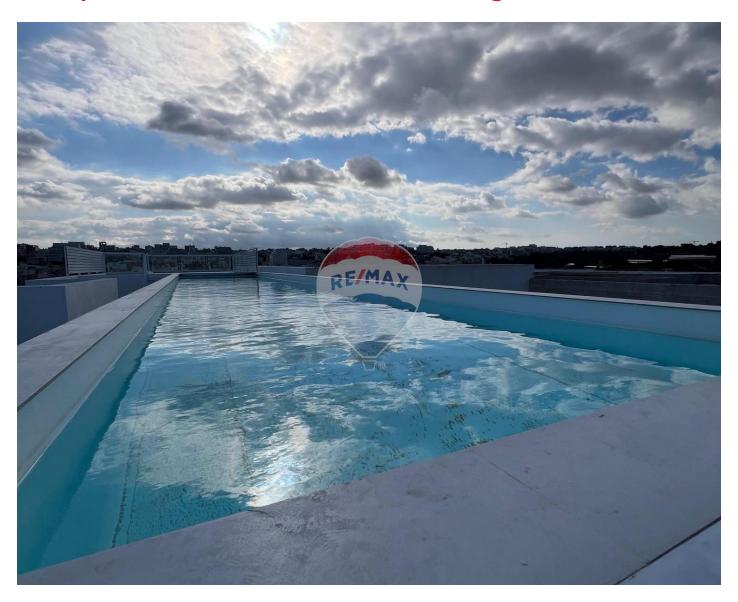

## Penthouse - For Sale - Swieqi

This stylish 330m² brand-new penthouse in Swieqi offers a modern and luxurious living environment. Boasting a spacious open-plan layout, the property includes a Kitchen, Living, and Dining area that seamlessly connects to an attractive front terrace—perfect for entertaining. The penthouse features three generously sized bedrooms, including a main bedroom with a private ensuite bathroom. It also includes a main bathroom, a second en-suite, and a dedicated laundry room for added convenience. With 140m² of internal space and 190m² of external area, the property is further enhanced by a 15-meter private rooftop pool and ample outdoor entertaining space, offering a sophisticated lifestyle in a contemporary setting. Optional garages are available for purchase, starting at €45,000, providing secure and convenient parking solutions. For more information or to schedule a viewing, please contact the agent.