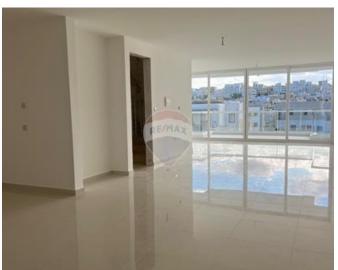

### **Apartment - For Sale - Swieqi**

This stylish 190m2 brand new well-appointed apartment in Swieqi offers a modern and comfortable living environment. The property features a very spacious open-plan layout that includes a Kitchen, Living, and Dining area, perfect for contemporary living leading to an attractive front terrace ideal for entertaining. There are three generously sized bedrooms, with the main bedroom benefiting from a private en-suite bathroom. The property includes a main bathroom and a second en-suite a laundry room. The apartment is finished to a high standard adding a touch of sophistication throughout. Optional garages are available for purchase, starting at €45,000, offering secure and convenient parking solutions. For more information or to arrange a viewing, please contact the agent

#### Rooms

✓ Kitchen/Living/Dining: 11 x 7 m (77 m2)

✓ Double Bedroom : 3.5 x 3.5 m (12.25 m2)

Double Bedroom : 3.5 x 3.5 m (12.25 m2)

Double Bedroom : 4.5 x 3.2 m (14.4 m2)

✓ Bathroom Ensuite : 3.2 x 1.2 m (3.84 m2)