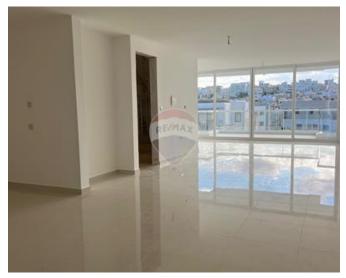

## **Apartment - For Sale - Swieqi**

This stylish 190m2 brand new well-appointed apartment in Swieqi offers a modern and comfortable living environment. The property features a very spacious open-plan layout that includes a Kitchen, Living, and Dining area, perfect for contemporary living leading to an attractive front terrace ideal for entertaining. There are three generously sized bedrooms, with the main bedroom benefiting from a private en-suite bathroom. The property includes a main bathroom and a second en-suite a laundry room. The apartment is finished to a high standard adding a touch of sophistication throughout. Optional garages are available for purchase, starting at €45,000, offering secure and convenient parking solutions. For more information or to arrange a viewing, please contact the agent

## Rooms

- Kitchen/Living/Dining : 11 x 7 m (77 m2)
- Double Bedroom : 3.5 x 3.5 m (12.25 m2)
- Double Bedroom : 3.5 x 3.5 m (12.25 m2)
- Double Bedroom : 4.5 x 3.2 m (14.4 m2)
- Bathroom Ensuite : 3.2 x 1.2 m (3.84 m2)
- Bathroom : 2.8 x 2.5 m (7 m2)
- Laundry : 1 x 1 m (1 m2)
- Open Space : 6 x 3.1 m (18.6 m2)